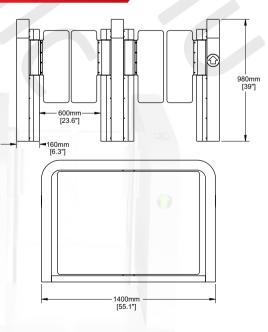

#### CAD Dimensions

## Technical Specifications

| General Specifications     |                                                                                                                              |
|----------------------------|------------------------------------------------------------------------------------------------------------------------------|
| Start-up Time              | 3s(semi-automatic),8s(full-automatic)                                                                                        |
| Time to open Gate          | 0.2 seconds                                                                                                                  |
| Direction                  | Single or bidirectional                                                                                                      |
| Working<br>environment     | Indoor or outdoor                                                                                                            |
| Ingress Protection         | IP45                                                                                                                         |
| Pass speed                 | 30~35 persons/minute                                                                                                         |
| Operational life           | >3 million                                                                                                                   |
| Working<br>temperature     | Indoor/outdoor (with a tent over) -10°C—50°C<br>Relative humidity: ≤90%, no condensation                                     |
| Communication<br>Interface | RS485, TCP/IP.                                                                                                               |
| Physical                   |                                                                                                                              |
| Dimensions                 | 1400mm x 100mm x 980mm                                                                                                       |
| Housing Material           | SUS304 1.5-2.0mm stainless steel optional to use SUS316L                                                                     |
| Weight                     | 110 kg / 243 lb                                                                                                              |
| Input interface            | Dry contact signal or +12V level signal or DC12V<br>pulse signal with a width of more than 100ms.<br>Driving current: > 10mA |
| Electrical                 |                                                                                                                              |
| Working voltage            | AC110/220 ±10% V/50 ±10% HZ (specify when ordering)                                                                          |
| Electronic motor           | Servo motor 24V 100W                                                                                                         |
| Power Consumption          | 10A                                                                                                                          |
| Extra                      |                                                                                                                              |
| Options.                   | SUS 316, Powder coating finish, coloured style for LEDs or. User RFID reader fitting cradle.                                 |