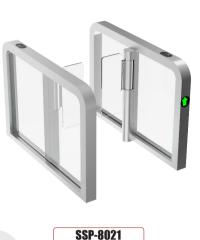

# **Speedgate Turnstile**

Narrowest design speed entry for the tightest of areas and maximum performance.

SUS304 Stainless • Semi or Fully Automatic capabilities • IPX4 Protection • 5 Year Warranty • 10+ Years' Experience.

#### Introduction

The speed gate barrier is manufactured using SUS304 1.5-2.0mm stainless steel. Thus, it is rustproof and durable. Its structure is of a cuboid framework. For the precise control of the gates, there is a set of the highest quality made in Germany Servo Motors.

The gates provide a hindered free passage for authenticated users. In the event of a power cut or emergency, the gates can be set to be always open for unhindered passage.