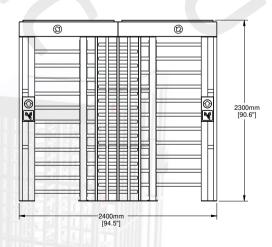

## CAD Dimensions

#### **Technical Specifications**

| General Specific           | cations                                                                                                                      |
|----------------------------|------------------------------------------------------------------------------------------------------------------------------|
| Start-up Time              | 3s(semi-automatic),8s(full-automatic)                                                                                        |
| Time to open Gate          | 0.2 seconds                                                                                                                  |
| Direction                  | Single or bidirectional                                                                                                      |
| Working<br>environment     | Indoor or outdoor                                                                                                            |
| Ingress Protection         | IP45                                                                                                                         |
| Pass speed                 | 30~35 persons/minute                                                                                                         |
| Operational life           | >3 million                                                                                                                   |
| Working<br>temperature     | Indoor/outdoor (with a tent over) -10°C—50°C<br>Relative humidity: ≤90%, no condensation                                     |
| Communication<br>Interface | RS485, TCP/IP.                                                                                                               |
| Physical                   |                                                                                                                              |
| Dimensions                 | 2400mm x 1350mm x 2300mm                                                                                                     |
| Housing Material           | SUS304 1.5-2.0mm stainless steel optional to use SUS316L                                                                     |
| Weight                     | 400 kg / 882 lb                                                                                                              |
| Input interface            | Dry contact signal or +12V level signal or DC12V<br>pulse signal with a width of more than 100ms.<br>Driving current: > 10mA |
| Electrical                 |                                                                                                                              |
| Working voltage            | AC110/220 ±10% V/50 ±10% HZ (specify when ordering)                                                                          |
| Electronic motor           | Brushless motor 24V 40W with fully auto option                                                                               |
| Power Consumption          | 6A                                                                                                                           |
| Extra                      |                                                                                                                              |
| Options.                   | SUS 316, Powder coating finish, coloured style for<br>LEDs or. User RFID reader fitting cradle.                              |