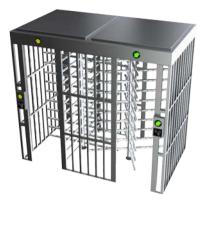

# **Full Height Turnstile**

Square style wide in and out entry 2.5M wide and 2.2M high.

SUS304 Stainless • Semi or Fully Automatic capabilities • IPX4 Protection • 5 Year Warranty • 10+ Years' Experience.

### Introduction

The full height turnstile is assembled to provide a ridged steel framework shell. Ideal for outdoor installations as it provides high durability and tensile strength. All parts made with SUS304 1.5-3.0mm stainless steel material to provide rustproof and high quality durability. The turnstile can be set to be always be push revolved in an emergency, thus, allow unhindered passage.