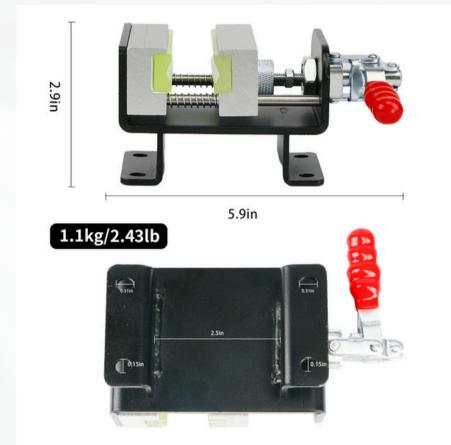

## Golf Shaft Jig

#### **Product Description**

| Basic Info        |                                                                                                                                                                                                                                                               |
|-------------------|---------------------------------------------------------------------------------------------------------------------------------------------------------------------------------------------------------------------------------------------------------------|
| Place of Origin   | Guangdong, China                                                                                                                                                                                                                                              |
| Item Name         | Golf workshop supplies                                                                                                                                                                                                                                        |
| Material          | Aluminum +CNC process                                                                                                                                                                                                                                         |
| Weight            | 1.5KG                                                                                                                                                                                                                                                         |
| Product size      | 14*13*10cm                                                                                                                                                                                                                                                    |
| Carton size       | 24*22*10                                                                                                                                                                                                                                                      |
| Transport Package | Carton                                                                                                                                                                                                                                                        |
| USE               | This clamp works great and worth the price. It's well made and easy to adjust as you move from steel to graphite                                                                                                                                              |
| High quality      | The quick adjustment feature makes it easy to work with, and the anti-slip design provides a solid grip. The durable aluminum construction gives peace of mind during grip replacement. A must-have for any golfer who likes to do their own club maintenance |
| EM Service        | Accept your design,can change material,size,logo,colot,etc                                                                                                                                                                                                    |

1380g/3lb

#### Easy to Install Detachable Golf Club Regrip Vise Tool Set

| Brand Name                        | Wosofe                                                                                                                                                                                                                                                        |
|-----------------------------------|---------------------------------------------------------------------------------------------------------------------------------------------------------------------------------------------------------------------------------------------------------------|
| Material                          | Aluminum                                                                                                                                                                                                                                                      |
| Color                             | Multicolor                                                                                                                                                                                                                                                    |
| Manufacturer                      | Generic                                                                                                                                                                                                                                                       |
| Suggested Users                   | Mens                                                                                                                                                                                                                                                          |
| Included Components               | golf club vise clamp                                                                                                                                                                                                                                          |
| Package Weight                    | 1.1kg                                                                                                                                                                                                                                                         |
| Item Package Dimensions L x W x H | 8.46 x 7.32 x 6.06 inches                                                                                                                                                                                                                                     |
| USE                               | This clamp works great and worth the price. It's well made and easy to adjust as you move from steel to graphite                                                                                                                                              |
| High quality                      | The quick adjustment feature makes it easy to work with, and the anti-slip design provides a solid grip. The durable aluminum construction gives peace of mind during grip replacement. A must-have for any golfer who likes to do their own club maintenance |