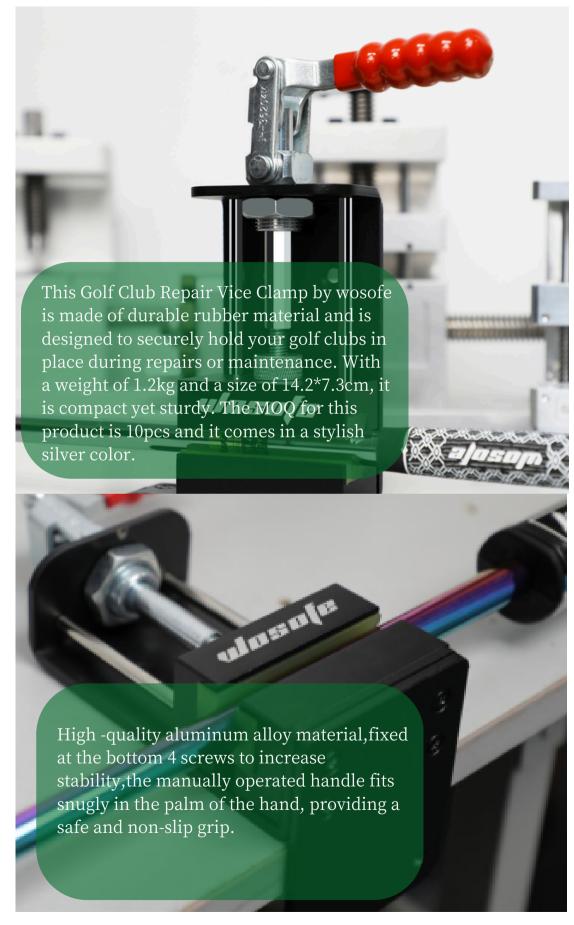

1kg/2.36lb

1.2kg/2.36lb

#### **Product Description**

| Basic Info        |                                                            |
|-------------------|------------------------------------------------------------|
| Place of Origin   | Guangdong, China                                           |
| Item Name         | Golf workshop supplies                                     |
| Material          | Iron + aluminum                                            |
| Weight            | 1.2kg                                                      |
| Product size      | 14.2*7.3cm                                                 |
| Carton size       | 20X12X10 cm                                                |
| Transport Package | Carton                                                     |
| EM Service        | Accept your design,can change material,size,logo,colot,etc |