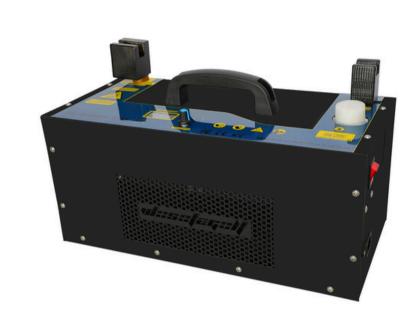

### Golf Workshop Equipment

Durable Construction: Made of high quality metal material + inner circuit boards for consistent longevity and reliability through long term use.

Essential workshop tools:Perfect 10-20 seconds quick removal of the club head, providing the fastest and best performance for golfers

Versatile Cutting: Effortlessly utilizes the principle of inductive heating to easily separate the club head from the shaftGraphite shafts and steel body shafts are both suitable

WEIGHT:11.35kg/25lb

#### **Product Description**

| Basic Info      |                                                          |
|-----------------|----------------------------------------------------------|
| Place of Origin | Guangdong, China                                         |
| Item Name       | Golf workshop equipment(Golf club head replacement tool) |
| Material        | Hardware frame + internal circuit board structure        |
| Weight          | Net weight 11.5KG, Gross weight: 12.5KG                  |
| Size            | Product size 43*20.5*19CM, outer box size: 52*37*40CM    |
| Carton size     | 30*14*30CM (Individual box weight: 270G)                 |