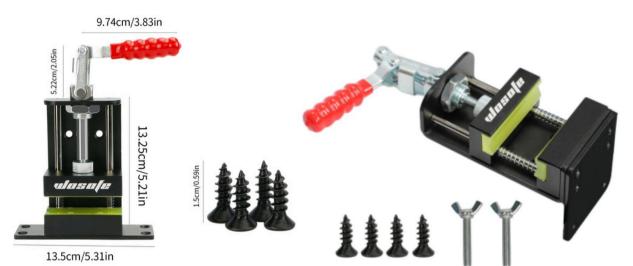

#### Easy to Install Detachable Golf Club Regrip Vise Tool Set

| Brand Name                        | Wosofe                                                                                                                                                                                                                                                        |
|-----------------------------------|---------------------------------------------------------------------------------------------------------------------------------------------------------------------------------------------------------------------------------------------------------------|
| Material                          | Aluminum                                                                                                                                                                                                                                                      |
| Color                             | Multicolor                                                                                                                                                                                                                                                    |
| Manufacturer                      | Generic                                                                                                                                                                                                                                                       |
| Suggested Users                   | Mens                                                                                                                                                                                                                                                          |
| Included Components               | golf club vise clamp                                                                                                                                                                                                                                          |
| Package Weight                    | 1.1kg                                                                                                                                                                                                                                                         |
| Item Package Dimensions L x W x H | 8.46 x 7.32 x 6.06 inches                                                                                                                                                                                                                                     |
| USE                               | This clamp works great and worth the price. It's well made and easy to adjust as you move from steel to graphite                                                                                                                                              |
| High quality                      | The quick adjustment feature makes it easy to work with, and the anti-slip design provides a solid grip. The durable aluminum construction gives peace of mind during grip replacement. A must-have for any golfer who likes to do their own club maintenance |