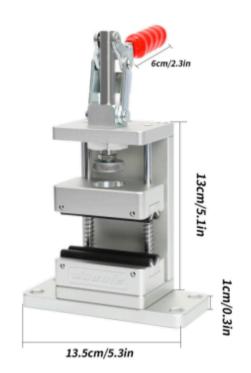

## Golf Shaft Jig

#### **Product Description**

| Basic Info        |                                                                                                                                                                                                                                                               |
|-------------------|---------------------------------------------------------------------------------------------------------------------------------------------------------------------------------------------------------------------------------------------------------------|
| Place of Origin   | Guangdong, China                                                                                                                                                                                                                                              |
| Item Name         | Golf workshop supplies                                                                                                                                                                                                                                        |
| Material          | Aluminum +CNC process                                                                                                                                                                                                                                         |
| Weight            | 1.5KG                                                                                                                                                                                                                                                         |
| Product size      | 14*13*10cm                                                                                                                                                                                                                                                    |
| Carton size       | 24*22*10                                                                                                                                                                                                                                                      |
| Transport Package | Carton                                                                                                                                                                                                                                                        |
| USE               | This clamp works great and worth the price. It's well made and easy to adjust as you move from steel to graphite                                                                                                                                              |
| High quality      | The quick adjustment feature makes it easy to work with, and the anti-slip design provides a solid grip. The durable aluminum construction gives peace of mind during grip replacement. A must-have for any golfer who likes to do their own club maintenance |
| EM Service        | Accept your design,can change material,size,logo,colot,etc                                                                                                                                                                                                    |