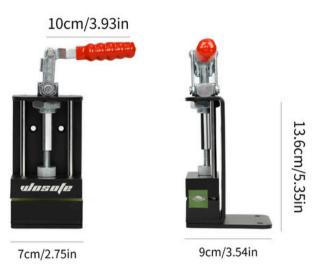

#### DIMENSIONS ulusule Rubber shaft clamp WORKSHOP Club Head Removal Tool Appropriate club size 8.0,9.0-9.45,9.45< 7.6cm/2.99in 25cm/9.84in 30CM/11.8in WIGHT:3.22kg/7.10lb 270g GOLF CLUB DISASSEMBLY TOOL

#### **Product Description**

| Basic Info      |                                                                                                                                                                                                                                                                                                                                                                                                                                                                                                                                                                                                                                         |
|-----------------|-----------------------------------------------------------------------------------------------------------------------------------------------------------------------------------------------------------------------------------------------------------------------------------------------------------------------------------------------------------------------------------------------------------------------------------------------------------------------------------------------------------------------------------------------------------------------------------------------------------------------------------------|
| Place of Origin | Guangdong, China                                                                                                                                                                                                                                                                                                                                                                                                                                                                                                                                                                                                                        |
| Item Name       | Golf workshop equipment(golf ball head shaft separator)                                                                                                                                                                                                                                                                                                                                                                                                                                                                                                                                                                                 |
| Material        | Aluminum +CNC process                                                                                                                                                                                                                                                                                                                                                                                                                                                                                                                                                                                                                   |
| Weight          | 3.5KG                                                                                                                                                                                                                                                                                                                                                                                                                                                                                                                                                                                                                                   |
| Product size    | 25*8*16CM                                                                                                                                                                                                                                                                                                                                                                                                                                                                                                                                                                                                                               |
| Carton size     | 30*14*30CM (Individual box weight: 270G)                                                                                                                                                                                                                                                                                                                                                                                                                                                                                                                                                                                                |
| USE             | The Golf Workshop Equipment Shaft Extractor is a must-have tool for any golf repair shop. This device is designed to efficiently separate the club head from the shaft, making club repairs quick and easy. The Shaft Extractor is perfect for removing old or damaged shafts, allowing for easy replacement and customization. Its durable construction ensures long-lasting use, while its ergonomic design makes it comfortable to use for extended periods of time. Whether you are a professional club fitter or a DIY enthusiast, the Golf Workshop Equipment Shaft Extractor is the perfect tool for all your club repair needs. |