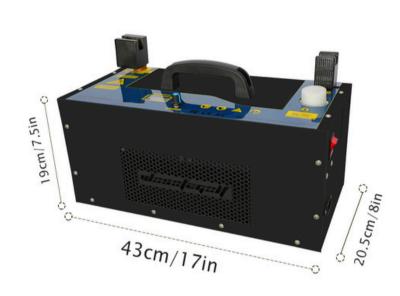

### Golf Workshop Equipment

Durable Construction: Made of high quality metal material + inner circuit boards for consistent longevity and reliability through long term use.

Essential workshop tools:Perfect 10-20 seconds quick removal of the club head, providing the fastest and best performance for golfers

Versatile Cutting: Effortlessly utilizes the principle of inductive heating to easily separate the club head from the shaftGraphite shafts and steel body shafts are both suitable

WEIGHT:11.35kg/25lb

#### **Product Description**

| Basic Info      |                                                          |
|-----------------|----------------------------------------------------------|
| Place of Origin | Guangdong, China                                         |
| Item Name       | Golf workshop equipment(Golf club head replacement tool) |
| Material        | Hardware frame + internal circuit board structure        |
| Weight          | Net weight 11.5KG, Gross weight: 12.5KG                  |
| Size            | Product size 43*20.5*19CM, outer box size: 52*37*40CM    |
| Carton size     | 30*14*30CM (Individual box weight: 270G)                 |