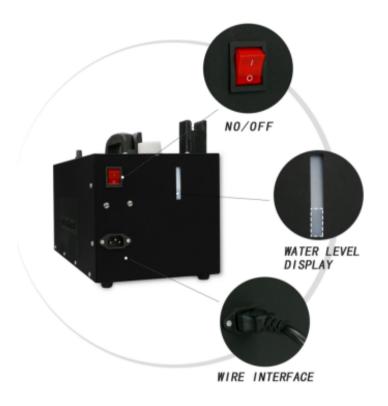

### Golf Workshop Equipment

Durable Construction: Made of high quality metal material + inner circuit boards for consistent longevity and reliability through long term use.

Essential workshop tools:Perfect 10-20 seconds quick removal of the club head, providing the fastest and best performance for golfers

Versatile Cutting: Effortlessly utilizes the principle of inductive heating to easily separate the club head from the shaftGraphite shafts and steel body shafts are both suitable

WEIGHT:11.35kg/25lb

#### **Product Description**

| Basic Info      |                                                          |
|-----------------|----------------------------------------------------------|
| Place of Origin | Guangdong, China                                         |
| Item Name       | Golf workshop equipment(Golf club head replacement tool) |
| Material        | Hardware frame + internal circuit board structure        |
| Weight          | Net weight 11.5KG, Gross weight: 12.5KG                  |
| Size            | Product size 43*20.5*19CM, outer box size: 52*37*40CM    |
| Carton size     | 30*14*30CM (Individual box weight: 270G)                 |