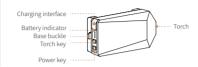

# **MOTOEYE**

**Extended Battery Pack** 

Quick Guide

This manual is applicable to the following models MB4000

> Xi'an Vidoar Technologies Co., Ltd. www.vidoar.com

## 1.Appearance Description



# 2.Connection Description



#### Note:

The extended battery pack does not support forward and backward insertion. When inserting, ensure that the identification on the plug is aligned with the front facing of the HUD product.

# 3.Key Funtions

| Keys      | Functions                                                                 |
|-----------|---------------------------------------------------------------------------|
| Power key | Press: turn on the power supply. Double Press: turn off the power supply. |
| Torch key | Torch switches between high light, low light, flashing, and off states.   |

## 4.Installation Method





5.Installation Position



Side-mounted installation