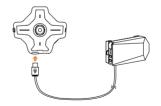

# 2.Connection Description

#### Note:

The extended battery pack does not support forward and backward insertion. When inserting, ensure that the identification on the plug is aligned with the front facing of the HUD product.