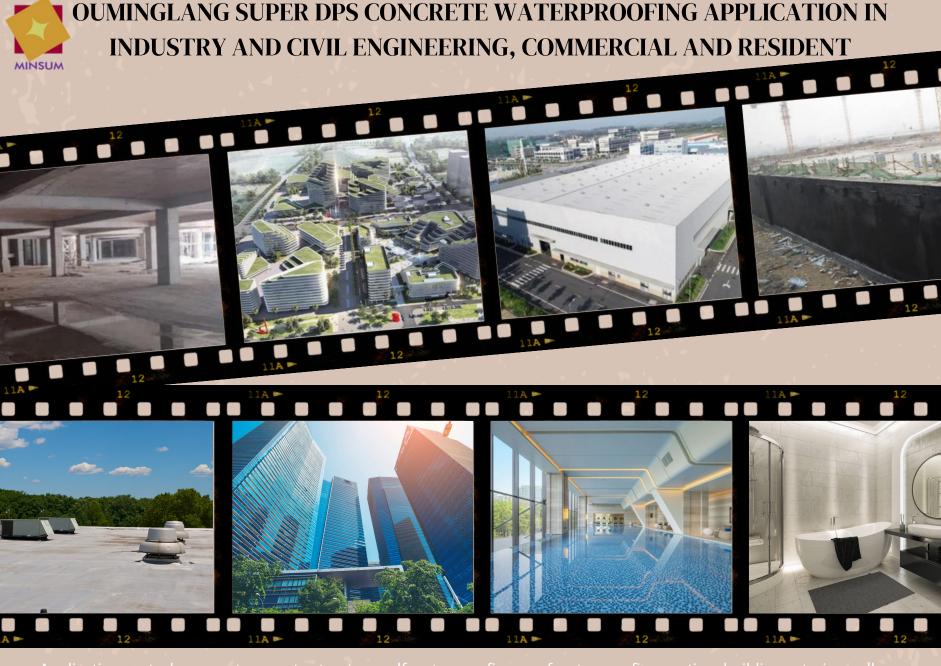

Application parts: basement concrete structure self-waterproofing; roof waterproofing coating; building exterior wall, waterproofing; indoor elevator foundation pit, kitchen, bathroom, Living room waterproofing, swimming pool, building waterproofing repair projects.