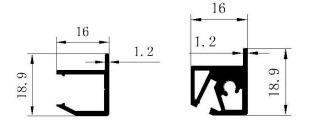

#### 20mm F-shape handle Framed Glass Door

◆ Profile thickness:1.8mm/2.2mm/3.0mm

◆ Door size:H≤3m, W≤0.6m

◆ Handle part length: 200mm/1100mm

◆ Frame color: Black/Glad/Customized

◆ Glass color: Black/Tawny /Grey/Clear/Fluted glass

Alu frame for glass door and alu handle frame for glass door

20mm thumbshape handle Framed Glass Door

Hinges: Soft close hinges