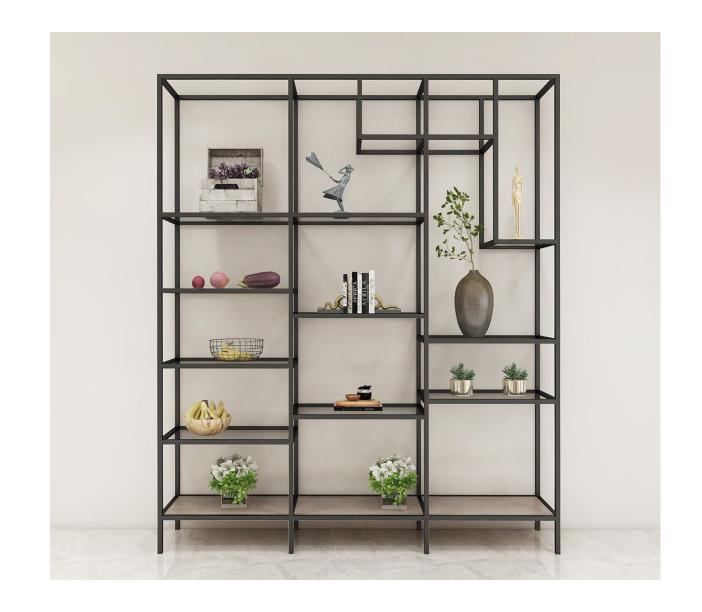

### • Six poles

#### ◆ Configuration:

6 aluminum poles, 37 glass shelves and 2 ecological wood drawers with 2 layers ,2 aluminum framed glass drawers with sliding doors

◆ Frame color: grey

◆ Switch: sensor switch

◆ Light: white light /warm light

◆ Scene: reading room

◆ Function: books display