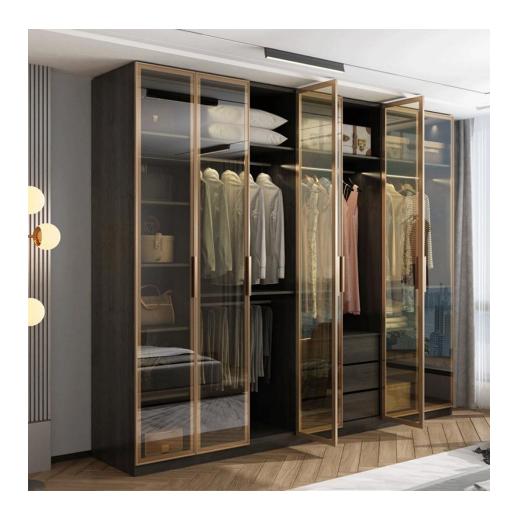

### Wried glass

3

1

6

03

Aluminum Framed Glass Wardrobe

### • I Shape Glass Wardrobe

◆ Size: H2.8m\*W2m\*D2.5m

◆ Color: Black frame+clear glass+walnut drawer

◆ Switch: Sensor switch/touch switch

◆ Light: 3000K-4000K

◆ Scene: Dressing room, bedroom, clothing store

◆ Function: clothing storage, display

◆ Configuration:

36 aluminum glass shelf with lights\*2
25 series air hinged glass door \*4
5mm glass back panel\*2
Aluminum base box without light \*1
Aluminum hanging rod\*2
Wooden drawers\*2
Aluminium glass side panel\*2
Aluminum Frame with wood panel(top and bottom)\*4

### • L shape glass wardrobr

◆ Color: Black frame+clear glass+walnut drawer

◆ Switch: Sensor switch/touch switch

◆ Light: 3000K-4000K

◆ Scene: Dressing room, bedroom, clothing store

◆ Function: clothing storage, display

• Configuration:

aluminum glass shelf with lights\*10 Glass door\*9 5mm glass back panel\*5 Aluminum hanging rod\*5 Wooden drawers\*3

Aluminium glass side panel\*2

Aluminum Frame with wood panel(top and bottom)\*20