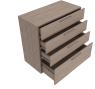

# Table of contents

**Custom Minimalist Furniture** 

Pole system wardrobe

Wood cabinets with aluminum structure

Glass wardrobe

Glass wine cabinet

05 Fully aluminum cabinet

Wall-mounted Walk- in wardrobe

01

Wardrobe pole system

### • Three poles

#### ◆ Configuration:

3 aluminum poles,2 aluminum framed drawers with glass and 8 glass shelves

◆ Frame color: red◆ Switch: sensor switch

◆ Light: white light /warm light

◆ Scene: showroom

◆ Function: partition/display