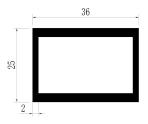

Shelf support A Shelf support B

Aluminum profiles

for

Pole system wardrobe

Meter weight: 0.25

Aluminum profiles for glass shelf

(Front part)

Aluminum profiles for glass shelf (Left and right part)