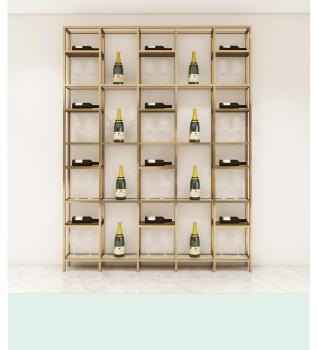

Profiles for fix air hinges

04

Glass wine cabinet

Double round tube wine bottle racks\*2

200mm aluminum leg \*4

- Tall glass wine cabinet
- ◆ Size:H2.4m\*W4m\*D0.45m
- ◆Color:Gold frame+5mm tawny glass+white oak board
- ◆ Switch: Sensor switch/touch switch
- ◆ Light: 3000K-4000K
- ◆ Scene: winery, hotel, restaurant, living room
- ◆ Function: wine storage display
- ◆ Configuration:

36mm glass shelf\*10

The cup holder level will with the wine rack as one level\*2

Wine bottle racks\*6

30 series air hinged glass door \*8luminum base box with light \*1

\_ \_ \_

Optional Configurations

---- Square tube wine bottle rack