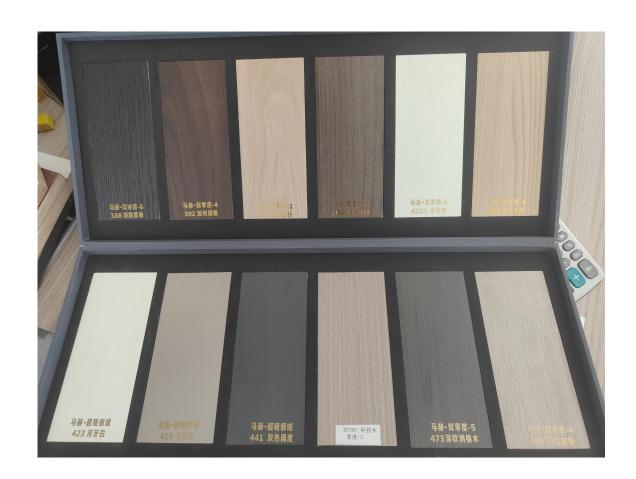

# Color sheet for aluminum profiles and wood

Aluminum pole stock color, surface spray paint effect