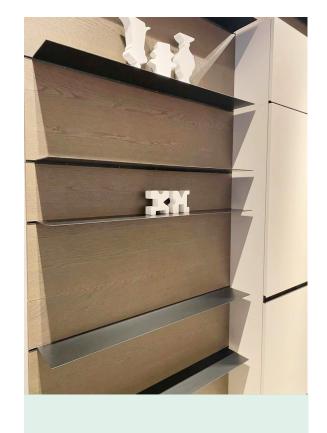

Aluminum profiles for wardrobe support

07
Aluminum floating shelf

#### • L shape Aluminum floating shelf

- ◆ Size:W1.2m\*D0.26m
- ◆ Color:Gold
- ◆ Switch: Sensor switch
- ◆ Light: 5000K-6000K
- ◆ Scene: study room, living room, showroom
- ◆ Function: Item storage, display
- ◆ Configuration:
- 1.2m L-shaped plate\*4

1.2m Rack buckle for L-shaped plate with light (double sided)\*4

36W Built-in power supply\*4