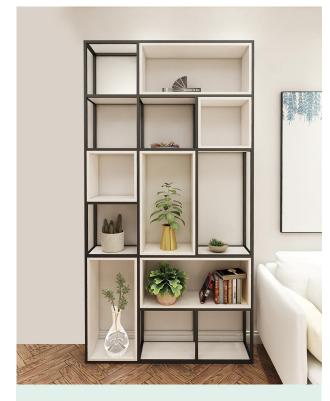

### Four poles

#### ◆ Configuration:

4 aluminum poles,9 ecological wood shelves and 3 ecological wood drawers with 2 layers

◆ Frame color: brown◆ Switch: sensor switch

◆ Light: white light /warm light

◆ Scene: showroom

◆ Function: decoration, storage