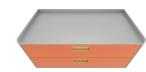

#### • I shape Wood cabinets with aluminum structure

◆ Color: Glold frame+Original wood color +Hermes Orange drawers

◆ Switch: Sensor switch/touch switch

◆ Light: 3000K-4000K

◆ Scene: Dressing room, bedroom, clothing store

◆ Function: clothing storage, display

◆ Configuration:

25mm wood top shelf\*2 25mmwood bottom shelf\*2 5mm glass shelf\*4 18mm back panel\*2

Glass side panel\*2 Two layers leather drawers\*4 Aluminum hanging rod\*2