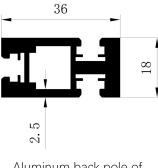

Shelf support A Shelf support B

Aluminum profiles

for

Pole system wardrobe

Meter weight: 0.25

Aluminum profiles for glass shelf

(Front part)

Aluminum profiles for glass shelf (Left and right part)