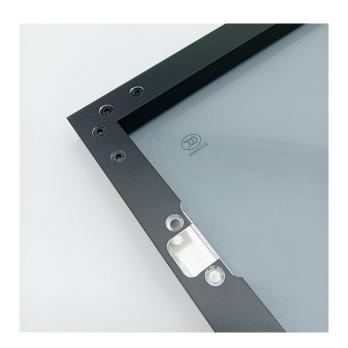

#### • 30mm Framed Glass Door

◆ Door size:H≤3m, W≤0.6m

◆ Handle part length: 200mm/1100mm

◆ Frame color: Black/Glad/Customized

◆ Glass color: Black/Tawny /Grey/Clear/Fluted glass

Alu frame for glass door and alu handle frame for glass door

Details