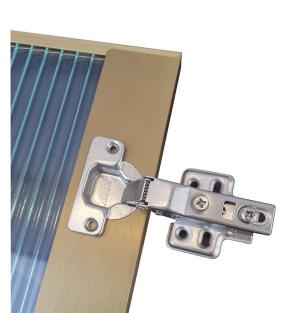

# 30mm Framed Glass Door

Hinges: Air hinges

#### • 30mm Framed Glass Door

◆ Door size:H≤3m, W≤0.6m

◆ Handle part length: 200mm/1100mm

◆ Frame color: Black/Glad/Customized

◆ Glass color: Black/Tawny /Grey/Clear/Fluted glass

Alu frame for glass door and alu handle frame for glass door

Details