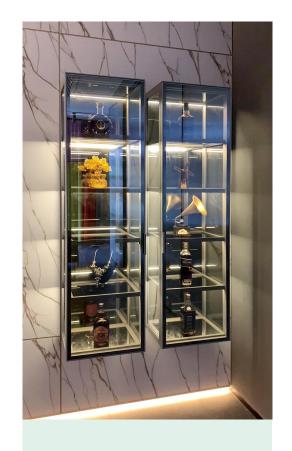

Profiles for fix air hinges

04

Glass wine cabinet

### Small glass wine cabinet

- ◆ Size:H1.77m\*W1m\*D0.45m
- ◆ Color:Grey frame+5mm clear glass
- ◆ Switch: Sensor switch/touch switch
- ◆ Light: 5000K-6000K
- ◆ Scene: winery, hotel, restaurant, living room
- ◆ Function: wine storage display
- ◆ Configuration:
  36mm glass shelf\*2
  Wine bottle rack\*2
  Aluminum plate cup holder\*1
  25 series air hinged glass door \*2
  200mm aluminum leg \*4

### Small glass wine cabinet

◆ Color:Gold frame+5mm tawny glass

◆Switch: Sensor switch/touch switch

◆ Light: 5000K-6000K

◆ Scene: winery, hotel, restaurant, living room

◆ Function: wine storage display

◆ Configuration: 36mm glass shelf\*1 25 series air hinged glass door \*2 Cup holder\*1

Double round tube wine bottle racks\*2

200mm aluminum leg \*4

- Tall glass wine cabinet
- ◆ Size:H2.4m\*W4m\*D0.45m
- ◆Color:Gold frame+5mm tawny glass+white oak board
- ◆ Switch: Sensor switch/touch switch
- ◆ Light: 3000K-4000K
- ◆ Scene: winery, hotel, restaurant, living room
- ◆ Function: wine storage display
- ◆ Configuration:

36mm glass shelf\*10

The cup holder level will with the wine rack as one level\*2

Wine bottle racks\*6

30 series air hinged glass door \*8luminum base box with light \*1

\_ \_ \_

Optional Configurations

---- Square tube wine bottle rack