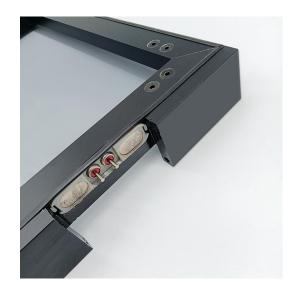

### Small glass wine cabinet

- ◆ Size:H1.77m\*W1m\*D0.45m
- ◆ Color:Grey frame+5mm clear glass
- ◆ Switch: Sensor switch/touch switch
- ◆ Light: 5000K-6000K
- ◆ Scene: winery, hotel, restaurant, living room
- ◆ Function: wine storage display
- ◆ Configuration:
  36mm glass shelf\*2
  Wine bottle rack\*2
  Aluminum plate cup holder\*1
  25 series air hinged glass door \*2
  200mm aluminum leg \*4

### Small glass wine cabinet

◆ Color:Gold frame+5mm tawny glass

◆Switch: Sensor switch/touch switch

◆ Light: 5000K-6000K

◆ Scene: winery, hotel, restaurant, living room

◆ Function: wine storage display

◆ Configuration: 36mm glass shelf\*1 25 series air hinged glass door \*2 Cup holder\*1

Double round tube wine bottle racks\*2

200mm aluminum leg \*4

- Tall glass wine cabinet
- ◆ Size:H2.4m\*W4m\*D0.45m
- ◆Color:Gold frame+5mm tawny glass+white oak board
- ◆ Switch: Sensor switch/touch switch
- ◆ Light: 3000K-4000K
- ◆ Scene: winery, hotel, restaurant, living room
- ◆ Function: wine storage display
- ◆ Configuration:

36mm glass shelf\*10

The cup holder level will with the wine rack as one level\*2

Wine bottle racks\*6

30 series air hinged glass door \*8luminum base box with light \*1

\_ \_ \_

Optional Configurations

---- Square tube wine bottle rack