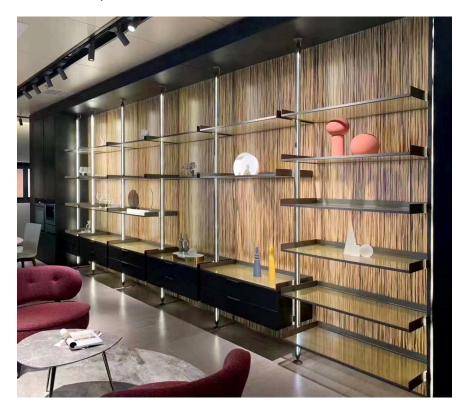

### • Six poles

#### ◆ Configuration:

6 aluminum poles, 37 glass shelves and 2 ecological wood drawers with 2 layers ,2 aluminum framed glass drawers with sliding doors

◆ Frame color: grey

◆ Switch: sensor switch

◆ Light: white light /warm light

◆ Scene: reading room

◆ Function: books display