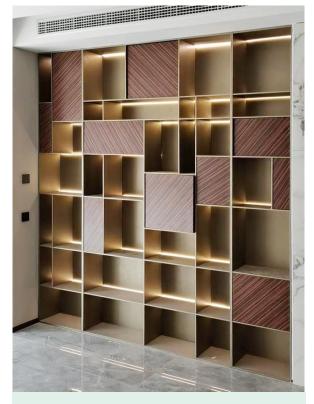

Profiles for fix air hinges

Aluminum profiles for wine bottle rack

Aluminum profiles for Cup holder

Aluminum profiles for round tube wine rack

05

Fully aluminum cabinet

Different designs

for

Fully aluminum cabinet

• Aluminum spice rack cabinet

Bookshelf fully aluminum cabinet

• Partition fully aluminum cabinet

Structure display

\_\_\_\_

Fully aluminum cabinet

• Structure 1

• Structure 2

Example

\_ \_ \_

Aluminum spice rack cabinet

Structure display

\_ \_ \_

Fully aluminum cabinet

Wooden back panels