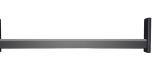

01

Wardrobe pole system

### • Three poles

#### ◆ Configuration:

3 aluminum poles,2 aluminum framed drawers with glass and 8 glass shelves

◆ Frame color: red◆ Switch: sensor switch

◆ Light: white light /warm light

◆ Scene: showroom

◆ Function: partition/display