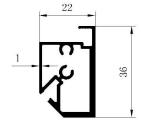

#### • 25mm framed glass door

◆ Door size:H≤3m, W≤0.6m

◆ Handle part length: 200mm/1100mm

◆ Frame color: Black/Glad/Customized

◆ Glass color: Black/Tawny /Grey/Clear/Fluted glass

Alu frame for glass door and alu handle frame for glass door

## Details

• 25mm wardrobe frame glass door for wardrobe

25mm hidden framed glass door

Hinges: Air hinges