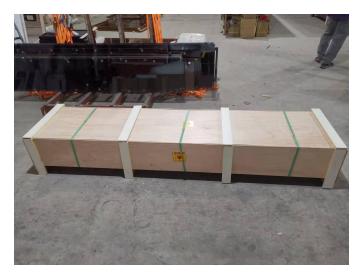

# Aluminum profiles

for

Glass shelf



36mm profiles for glass shelf (with light trough)



22 mm profiles for glass shelf (with silicone lamp cover)



36mm profiles for glass shelf (Four sides with lights)



25 mm profiles for glass shelf (with silicone lamp cover)



18 mm profiles for glass shelf (with silicone lamp cover)



36mm profiles for glass shelf (Double glass)



## **Color sheet for aluminum profiles**

• Regular color sheet for aluminum profiles



Custom color sheet for aluminum profiles





### Glass series

Ordinary glass













Fiutelite glass

Fluted glass

Gray glass

Tawny glass

Clear glass

Black glass

Oil sand glass







Frosted glass

(Gold)Tawny Oil sand glass

Ultra white Oil sand glass

Wried glass





2









3

4









Packing















Factory photos