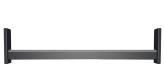

### • Five poles

#### ◆ Configuration:

5 aluminum poles,13 glass shelves,2 ecological wood drawers,3 assortment boxs,3 hanging riods ,2 clothing baskets and 1 activity pants rack.

◆ Frame color: grey

◆ Switch: sensor switch

◆ Light: white light /warm light

◆ Scene: dressing room/living room

◆ Function: clothes storage