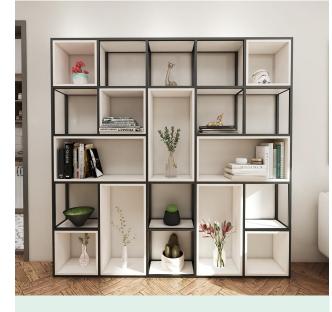

### • Six poles

#### ◆ Configuration:

6 aluminum poles, 37 glass shelves and 2 ecological wood drawers with 2 layers ,2 aluminum framed glass drawers with sliding doors

◆ Frame color: grey

◆ Switch: sensor switch

◆ Light: white light /warm light

◆ Scene: reading room

◆ Function: books display