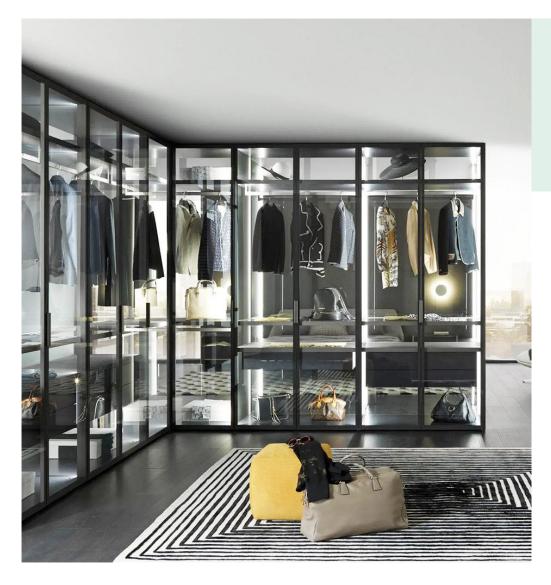

### Wried glass

3

1

6

03

Aluminum Framed Glass Wardrobe

### • I Shape Glass Wardrobe

◆ Size: H2.8m\*W2m\*D2.5m

◆ Color: Black frame+clear glass+walnut drawer

◆ Switch: Sensor switch/touch switch

◆ Light: 3000K-4000K

◆ Scene: Dressing room, bedroom, clothing store

◆ Function: clothing storage, display

◆ Configuration:

36 aluminum glass shelf with lights\*2
25 series air hinged glass door \*4
5mm glass back panel\*2
Aluminum base box without light \*1
Aluminum hanging rod\*2
Wooden drawers\*2
Aluminium glass side panel\*2
Aluminum Frame with wood panel(top and bottom)\*4

### • L shape glass wardrobr

◆ Color: Black frame+clear glass+walnut drawer

◆ Switch: Sensor switch/touch switch

◆ Light: 3000K-4000K

◆ Scene: Dressing room, bedroom, clothing store

◆ Function: clothing storage, display

• Configuration:

aluminum glass shelf with lights\*10 Glass door\*9 5mm glass back panel\*5 Aluminum hanging rod\*5 Wooden drawers\*3

Aluminium glass side panel\*2

Aluminum Frame with wood panel(top and bottom)\*20

• U shape glass wardrobe

Glass Wardrobe

\_\_\_

Optional Configurations