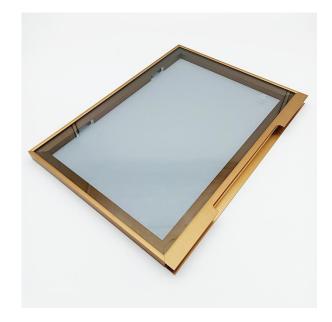

#### • 30mm Framed Glass Door

◆ Door size:H≤3m, W≤0.6m

◆ Handle part length: 200mm/1100mm

◆ Frame color: Black/Glad/Customized

◆ Glass color: Black/Tawny /Grey/Clear/Fluted glass

Alu frame for glass door and alu handle frame for glass door

#### • 25mm framed glass door

◆ Door size:H≤3m, W≤0.6m

◆ Handle part length: 200mm/1100mm

◆ Frame color: Black/Glad/Customized

◆ Glass color: Black/Tawny /Grey/Clear/Fluted glass

Alu frame for glass door and alu handle frame for glass door