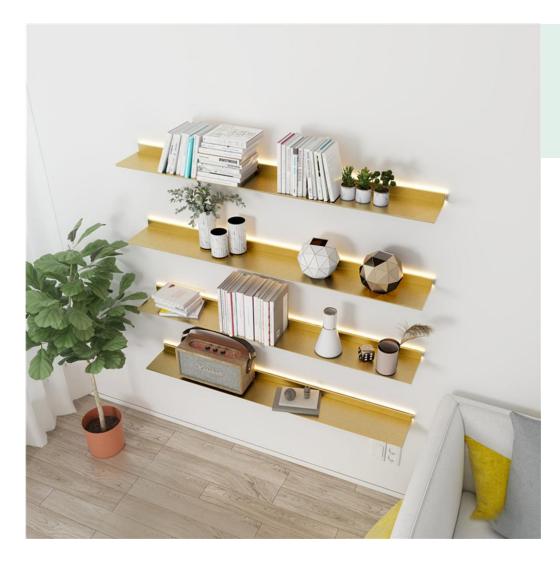

rror\*2

Hanging rod\*2

Wood drawers with 2 layers\*3

25mm wood back panels\*8



Wall-mounted walk- in wardrobe

---

Optional Configurations

Shelf



Glass shelf



Ecological wood shelf



Shoe shelf



Ecological wood shelf with light

Drawers



Ecological wood drawers



Hidden handle wooden drawer



multi-layer drawer

Leather Storage















◆ Trouser Rack









Hanging Rod













Aluminum profiles and accessories

for

Wallmounted walk- in wardrobe















Snap base of support pole



Double sided adjuster



Single side adjuster



Small Iron + Expansion Tube + Shelf support



Screws and Nuts



Aluminum profiles for shelf support



Aluminum profiles for shoe rack



Aluminum profiles for wardrobe support

07
Aluminum floating shelf





# Example 1



#### • L shape Aluminum floating shelf

- ◆ Size:W1.2m\*D0.26m
- ◆ Color:Gold
- ◆ Switch: Sensor switch
- ◆ Light: 5000K-6000K
- ◆ Scene: study room, living room, showroom
- ◆ Function: Item storage, display
- ◆ Configuration:
- 1.2m L-shaped plate\*4

1.2m Rack buckle for L-shaped plate with light (double sided)\*4

36W Built-in power supply\*4



# Example 1



#### L shape Aluminum floating shelf

◆ Size:W2m\*D0.26m

◆ Color:Gold

◆ Switch: Sensor switch

◆Light: 5000K-6000K

◆ Scene: study room, living room, showroom

◆ Function: Item storage, display

◆ Configuration:

1.8m L-shaped plate\*5

1.8m Rack buckle for L-shaped plate with light (double sided)\*5

36W Built-in power supply\*5



Wall paneling and metal shelves









Wall Mount
Floating
Aluminum
Display Shelf







Alum