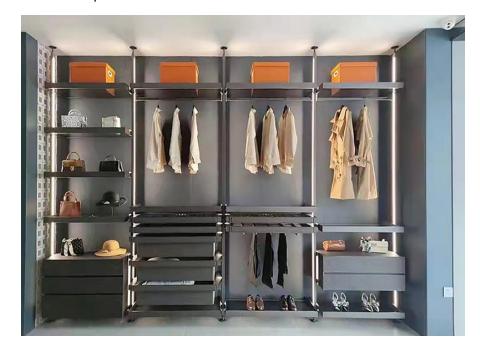

### Seven poles

#### ◆ Configuration:

7 aluminum poles,24 glass shelves and 5 ecological wood drawers with 2 layers

◆ Frame color: grey◆ Switch: sensor switch

◆ Light: white light /warm light

◆ Scene: showroom

◆ Function: display/storage