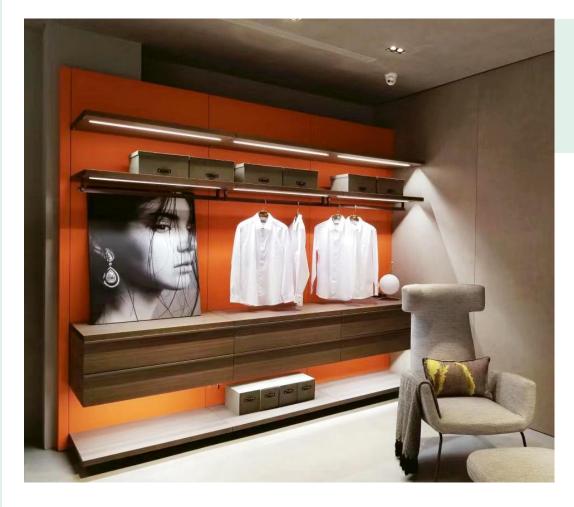

### Four poles

#### ◆ Configuration:

4 aluminum poles,9 ecological wood shelves and 3 ecological wood drawers with 2 layers

◆ Frame color: brown◆ Switch: sensor switch

◆ Light: white light /warm light

◆ Scene: showroom

◆ Function: decoration, storage