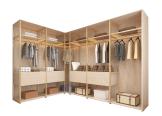

#### • L shape Wall-mounted walk- in wardrobe

- ◆ Size:H3m\*W2m\*D0.5m+H3m\*W6m\*D0.5m
- ◆ Color: black walnut wood back panel+walnut shoe shelf+Grey glass shelf+walnut wood draers with 2 layers
- ◆ Switch: Sensor switch/touch switch
- ◆ Light: 5000K-6000K
- ◆ Scene: Dressing room, bedroom, clothing store
- ◆ Function: clothing storage, display
- ◆ Configuration:

25mm hidden framed glass shelf\*8

25mm Shoe shelf\*8

25mm ecological wood shelf with light\*4

5mm mirror\*2

Hanging rod\*2

Wood drawers with 2 layers\*3

25mm wood back panels\*8

Wall-mounted walk- in wardrobe