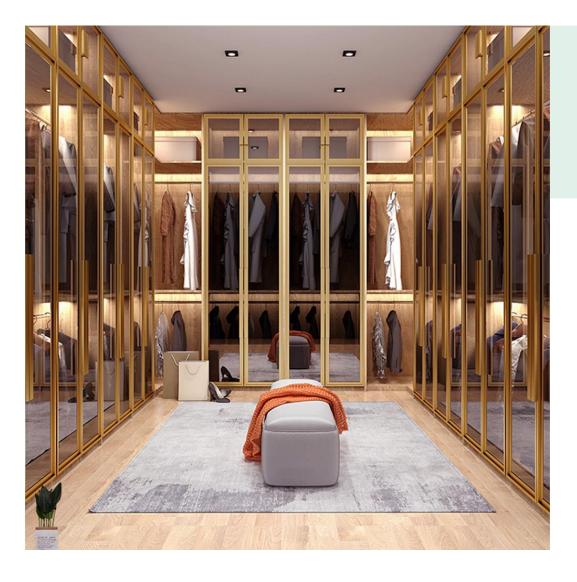

#### Accessories

Hidden connector for vertical plate

Accessories for side panels, top and bottom panels

06

Wall-mounted walk- in wardrobe

## Example 1

- I shape Wall-mounted walk- in wardrobe
- ◆ Size:H2.4m\*W3m\*D0.5m
- ◆ Color:Orange wood back panels + mahogany wood drawers + mahogany wood shelf
- ◆ Switch: Sensor switch/touch switch
- ◆ Light: 3000K-4000K
- ◆ Scene: Dressing room, bedroom, clothing store
- ◆ Function: clothing storage, display
- ◆ Configuration:

25mm ecological wood shelf with light\*6 25mm ecological wood shelf\*3 25mm wood back panels\*3 Hanging rod\*3 Wood drawers with 2 layers\*3

### Example 2

#### • L shape Wall-mounted walk- in wardrobe

- ◆ Size:H3m\*W2m\*D0.5m+H3m\*W6m\*D0.5m
- ◆ Color: black walnut wood back panel+walnut shoe shelf+Grey glass shelf+walnut wood draers with 2 layers
- ◆ Switch: Sensor switch/touch switch
- ◆ Light: 5000K-6000K
- ◆ Scene: Dressing room, bedroom, clothing store
- ◆ Function: clothing storage, display
- ◆ Configuration:

25mm hidden framed glass shelf\*8

25mm Shoe shelf\*8

25mm ecological wood shelf with light\*4

5mm mirror\*2

Hanging rod\*2

Wood drawers with 2 layers\*3

25mm wood back panels\*8

Wall-mounted walk- in wardrobe