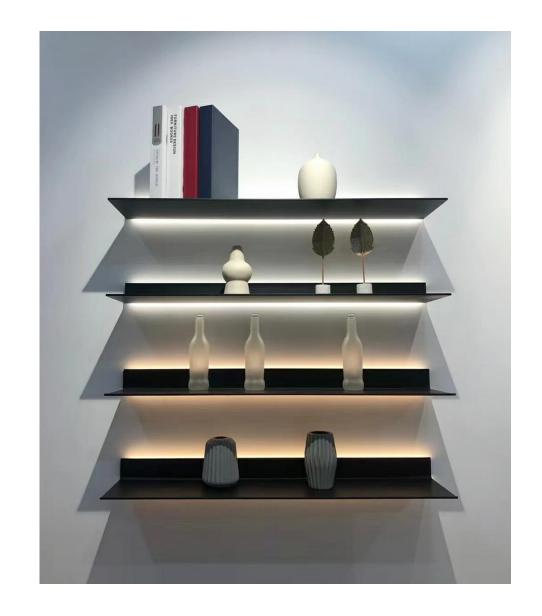

light\*4

5mm mirror\*2

Hanging rod\*2

Wood drawers with 2 layers\*3

25mm wood back panels\*8



Wall-mounted walk- in wardrobe

---

Optional Configurations

Shelf



Glass shelf



Ecological wood shelf



Shoe shelf



Ecological wood shelf with light

Drawers



Ecological wood drawers



Hidden handle wooden drawer



multi-layer drawer

Leather Storage















◆ Trouser Rack









Hanging Rod













Aluminum profiles and accessories

for

Wallmounted walk- in wardrobe















Snap base of support pole



Double sided adjuster



Single side adjuster



Small Iron + Expansion Tube + Shelf support



Screws and Nuts



Aluminum profiles for shelf support



Aluminum profiles for shoe rack



Aluminum profiles for wardrobe support

07
Aluminum floating shelf





# Example 1



#### • L shape Aluminum floating shelf

- ◆ Size:W1.2m\*D0.26m
- ◆ Color:Gold
- ◆ Switch: Sensor switch
- ◆ Light: 5000K-6000K
- ◆ Scene: study room, living room, showroom
- ◆ Function: Item storage, display
- ◆ Configuration:
- 1.2m L-shaped plate\*4

1.2m Rack buckle for L-shaped plate with light (double sided)\*4

36W Built-in power supply\*4



# Example 1



#### L shape Aluminum floating shelf

◆ Size:W2m\*D0.26m

◆ Color:Gold

◆ Switch: Sensor switch

◆Light: 5000K-6000K

◆ Scene: study room, living room, showroom

◆ Function: Item storage, display

◆ Configuration:

1.8m L-shaped plate\*5

1.8m Rack buckle for L-shaped plate with light (double sided)\*5

36W Built-in power supply\*5



Wall paneling and metal shelves









Wall Mount
Floating
Aluminum
Display