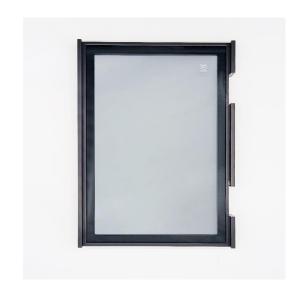

# 30mm Framed Glass Door

Hinges: Air hinges

#### • 30mm Framed Glass Door

◆ Door size:H≤3m, W≤0.6m

◆ Handle part length: 200mm/1100mm

◆ Frame color: Black/Glad/Customized

◆ Glass color: Black/Tawny /Grey/Clear/Fluted glass

Alu frame for glass door and alu handle frame for glass door