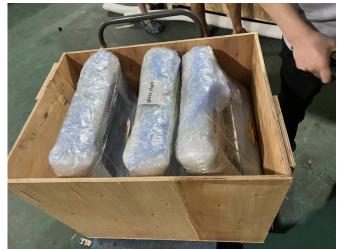

lf





# Aluminum profiles

for

Glass shelf



36mm profiles for glass shelf (with light trough)



22 mm profiles for glass shelf (with silicone lamp cover)



36mm profiles for glass shelf (Four sides with lights)



25 mm profiles for glass shelf (with silicone lamp cover)



18 mm profiles for glass shelf (with silicone lamp cover)



36mm profiles for glass shelf (Double glass)



## **Color sheet for aluminum profiles**

• Regular color sheet for aluminum profiles



Custom color sheet for aluminum profiles





### Glass series

Ordinary glass













Fiutelite glass

Fluted glass

Gray glass

Tawny glass

Clear glass

Black glass

Oil sand glass







Frosted glass

(Gold)Tawny Oil sand glass

Ultra white Oil sand glass

Wried glass





2









3

4









Packing















Factory photos