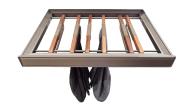

### • Five poles

#### ◆ Configuration:

5 aluminum poles,13 glass shelves,2 ecological wood drawers,3 assortment boxs,3 hanging riods ,2 clothing baskets and 1 activity pants rack.

◆ Frame color: grey

◆ Switch: sensor switch

◆ Light: white light /warm light

◆ Scene: dressing room/living room

◆ Function: clothes storage