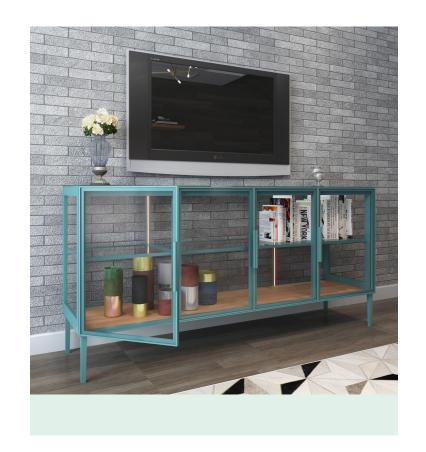

Aluminum connector

End cap

Adjustment foot

09

Glass and Walnut Wood Vertical Wall Cabinet

Island cabinet

Contemporary TV cabinet

Glass and Walnut Wood Vertical Wall Cabinet

Island cabinet

Contemporary TV cabinet

10

Aluminum framed glass door for wardrobe