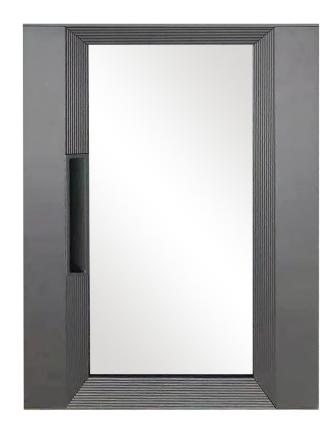

#### 20mm F-shape handle Framed Glass Door

◆ Profile thickness:1.8mm/2.2mm/3.0mm

◆ Door size:H≤3m, W≤0.6m

◆ Handle part length: 200mm/1100mm

◆ Frame color: Black/Glad/Customized

◆ Glass color: Black/Tawny /Grey/Clear/Fluted glass

#### • 20mm thumb-shape handle Framed Glass Door

- ◆ Profile thickness:1.8mm/2.2mm/3.0mm
- ◆ Door size:H≤3m, W≤0.6m
- ◆ Handle part length: 200mm/1100mm
- ◆ Frame color: Black/Glad/Customized
- ◆ Glass color: Black/Tawny /Grey/Clear/Fluted glass