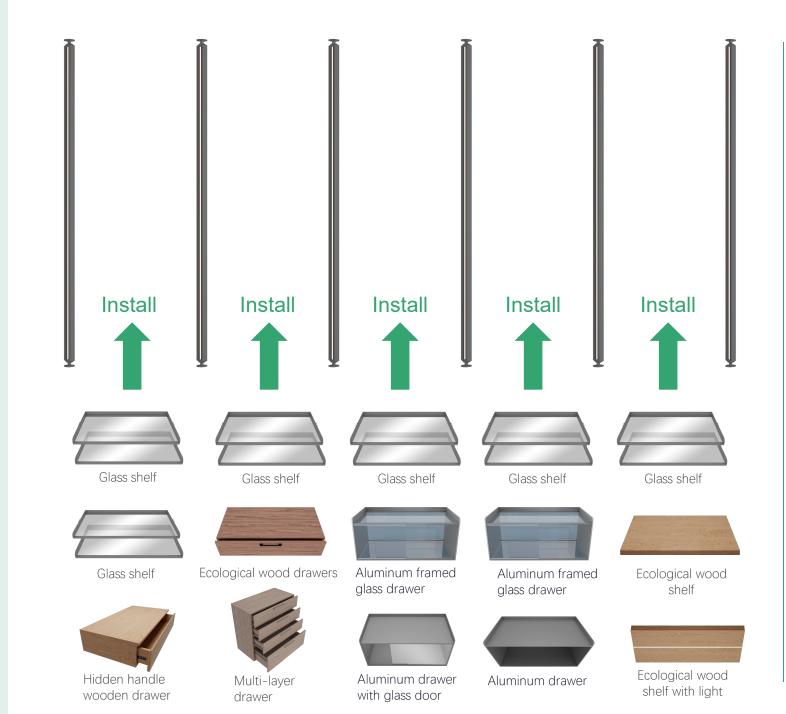

Storage

- Optional material: combined configuration
- ←Quantity,Configurations and position---Free combination

\_ \_ \_

Optional Configurations

Shelf

Glass shelf

Ecological wood shelf

Shoe shelf

Wine bottle racks

Book display glass shelf

Book display aluminum shelf

Drawers

Aluminum framed glass drawer

Aluminum drawer with glass door

Aluminum drawer

Ecological wood drawers

Hidden handle wooden drawer

◆ Leather Storage

◆ Trouser Rack

Hanging Rod

Hardware (Accessories)

for

Pole system wardrobe

• Regular color:Grey and brown,other colors need to customized

Ecological wood shelf

Shoe shelf

Ecological wood shelf with light

Drawers

Ecological wood drawers

Hidden handle wooden drawer

multi-layer drawer

Leather Storage