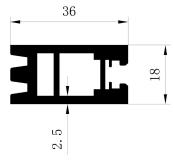

Shelf support A Shelf support B

Aluminum profiles

for

Pole system wardrobe

Meter weight: 0.25

Aluminum profiles for glass shelf

(Front part)

Aluminum profiles for glass shelf (Left and right part)