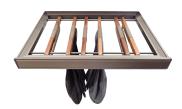

### • Five poles

#### ◆ Configuration:

5 aluminum poles,13 glass shelves,2 ecological wood drawers,3 assortment boxs,3 hanging riods ,2 clothing baskets and 1 activity pants rack.

◆ Frame color: grey

◆ Switch: sensor switch

◆ Light: white light /warm light

◆ Scene: dressing room/living room

◆ Function: clothes storage