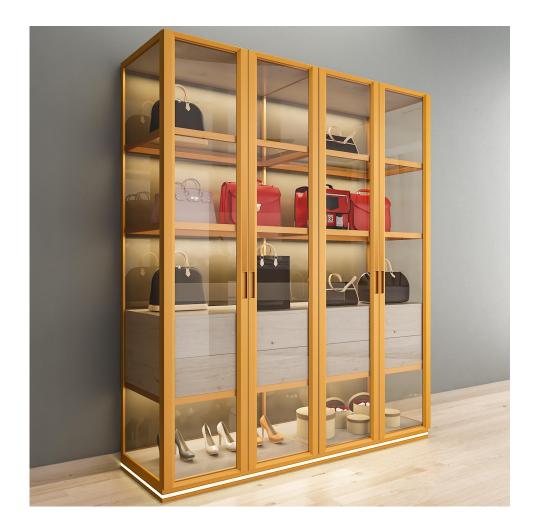

### Wried glass

3

1

6

03

Aluminum Framed Glass Wardrobe

### • I Shape Glass Wardrobe

◆ Size: H2.8m\*W2m\*D2.5m

◆ Color: Black frame+clear glass+walnut drawer

◆ Switch: Sensor switch/touch switch

◆ Light: 3000K-4000K

◆ Scene: Dressing room, bedroom, clothing store

◆ Function: clothing storage, display

◆ Configuration:

36 aluminum glass shelf with lights\*2
25 series air hinged glass door \*4
5mm glass back panel\*2
Aluminum base box without light \*1
Aluminum hanging rod\*2
Wooden drawers\*2
Aluminium glass side panel\*2
Aluminum Frame with wood panel(top and bottom)\*4