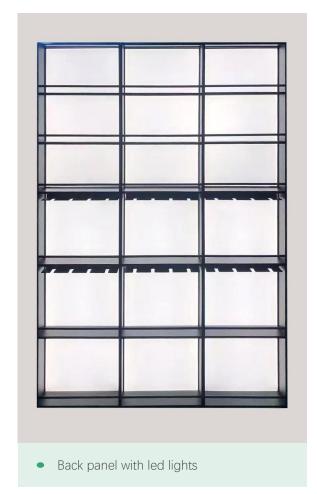

### Wried glass

3

1

6

03

Aluminum Framed Glass Wardrobe

### • I Shape Glass Wardrobe

◆ Size: H2.8m\*W2m\*D2.5m

◆ Color: Black frame+clear glass+walnut drawer

◆ Switch: Sensor switch/touch switch

◆ Light: 3000K-4000K

◆ Scene: Dressing room, bedroom, clothing store

◆ Function: clothing storage, display

◆ Configuration:

36 aluminum glass shelf with lights\*2
25 series air hinged glass door \*4
5mm glass back panel\*2
Aluminum base box without light \*1
Aluminum hanging rod\*2
Wooden drawers\*2
Aluminium glass side panel\*2
Aluminum Frame with wood panel(top and bottom)\*4