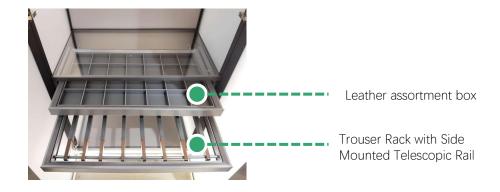

Hidden handle wooden drawer

◆ Leather Storage

◆ Trouser Rack

Hanging Rod

Hardware (Accessories)

for

Pole system wardrobe

• Regular color:Grey and brown,other colors need to customized

◆ Trouser Rack

Hanging Rod