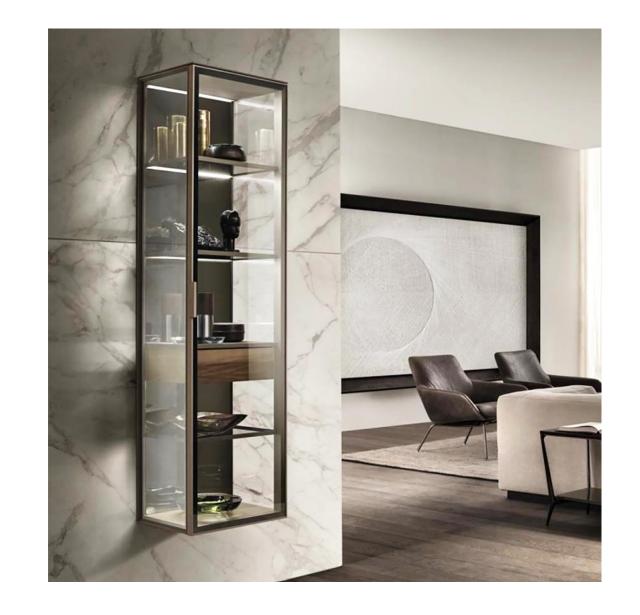

Aluminum connector

End cap

Adjustment foot

09

Glass and Walnut Wood Vertical Wall Cabinet

Island cabinet

Contemporary TV cabinet

Glass and Walnut Wood Vertical Wall Cabinet

Island cabinet

Contemporary TV cabinet

10

Aluminum framed glass door for wardrobe