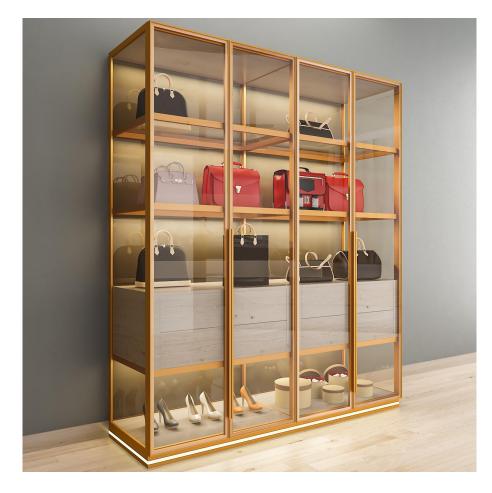

### • I Shape Glass Wardrobe

◆ Size: H2.8m\*W2m\*D2.5m

◆ Color: Black frame+clear glass+walnut drawer

◆ Switch: Sensor switch/touch switch

◆ Light: 3000K-4000K

◆ Scene: Dressing room, bedroom, clothing store

◆ Function: clothing storage, display

◆ Configuration:

36 aluminum glass shelf with lights\*2
25 series air hinged glass door \*4
5mm glass back panel\*2
Aluminum base box without light \*1
Aluminum hanging rod\*2
Wooden drawers\*2
Aluminium glass side panel\*2
Aluminum Frame with wood panel(top and bottom)\*4

### • L shape glass wardrobr

◆ Color: Black frame+clear glass+walnut drawer

◆ Switch: Sensor switch/touch switch

◆ Light: 3000K-4000K

◆ Scene: Dressing room, bedroom, clothing store

◆ Function: clothing storage, display

• Configuration:

aluminum glass shelf with lights\*10 Glass door\*9 5mm glass back panel\*5 Aluminum hanging rod\*5 Wooden drawers\*3

Aluminium glass side panel\*2

Aluminum Frame with wood panel(top and bottom)\*20