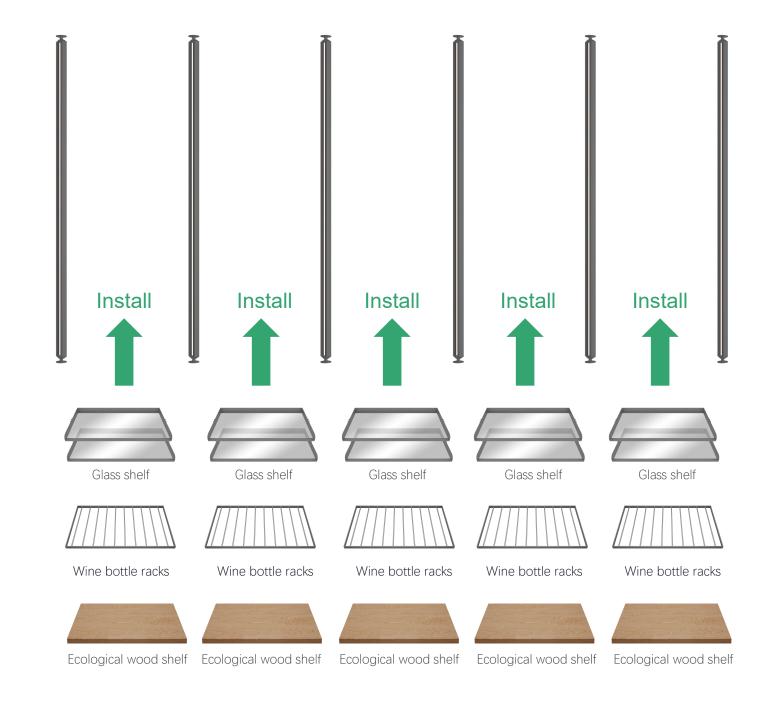

01

Wardrobe pole system

### • Three poles

#### ◆ Configuration:

3 aluminum poles,2 aluminum framed drawers with glass and 8 glass shelves

◆ Frame color: red◆ Switch: sensor switch

◆ Light: white light /warm light

◆ Scene: showroom

◆ Function: partition/display

### Four poles

#### ◆ Configuration:

4 aluminum poles,9 ecological wood shelves and 3 ecological wood drawers with 2 layers

◆ Frame color: brown◆ Switch: sensor switch

◆ Light: white light /warm light

◆ Scene: showroom

◆ Function: decoration, storage

### • Five poles

#### ◆ Configuration:

5 aluminum poles,13 glass shelves,2 ecological wood drawers,3 assortment boxs,3 hanging riods ,2 clothing baskets and 1 activity pants rack.

◆ Frame color: grey

◆ Switch: sensor switch

◆ Light: white light /warm light

◆ Scene: dressing room/living room

◆ Function: clothes storage

### • Six poles

#### ◆ Configuration:

6 aluminum poles, 37 glass shelves and 2 ecological wood drawers with 2 layers ,2 aluminum framed glass drawers with sliding doors

◆ Frame color: grey

◆ Switch: sensor switch

◆ Light: white light /warm light

◆ Scene: reading room

◆ Function: books display

### Seven poles

#### ◆ Configuration:

7 aluminum poles,24 glass shelves and 5 ecological wood drawers with 2 layers

◆ Frame color: grey◆ Switch: sensor switch

◆ Light: white light /warm light

◆ Scene: showroom

◆ Function: display/storage