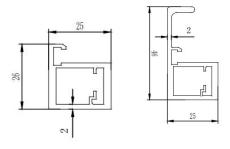

#### • 30mm Framed Glass Door

◆ Door size:H≤3m, W≤0.6m

◆ Handle part length: 200mm/1100mm

◆ Frame color: Black/Glad/Customized

◆ Glass color: Black/Tawny /Grey/Clear/Fluted glass

Alu frame for glass door and alu handle frame for glass door

#### • 25mm framed glass door

◆ Door size:H≤3m, W≤0.6m

◆ Handle part length: 200mm/1100mm

◆ Frame color: Black/Glad/Customized

◆ Glass color: Black/Tawny /Grey/Clear/Fluted glass

Alu frame for glass door and alu handle frame for glass door

#### • 25mm hidden framed glass door

- ◆ Door size:H≤3m, W≤0.6m
- ◆ Handle part length:Embedded handle 120mm
- ◆ Frame color: Black/Glad/Customized
- ◆ Glass color: Black/Tawny /Grey/Clear/Fluted glass