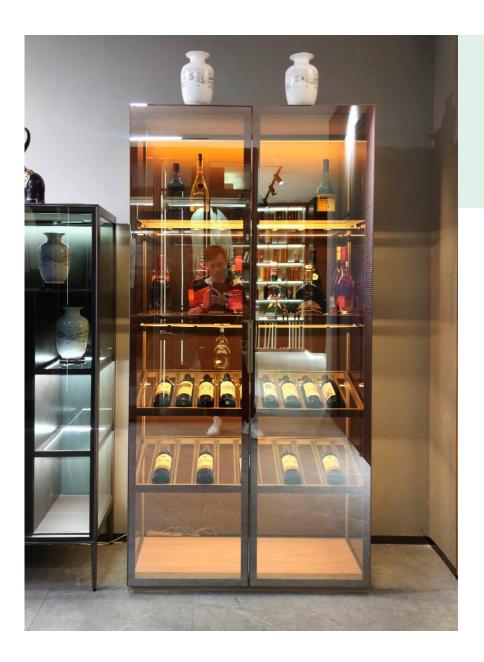

Profiles for fix air hinges

04

Glass wine cabinet

### Small glass wine cabinet

- ◆ Size:H1.77m\*W1m\*D0.45m
- ◆ Color:Grey frame+5mm clear glass
- ◆ Switch: Sensor switch/touch switch
- ◆ Light: 5000K-6000K
- ◆ Scene: winery, hotel, restaurant, living room
- ◆ Function: wine storage display
- ◆ Configuration:
  36mm glass shelf\*2
  Wine bottle rack\*2
  Aluminum plate cup holder\*1
  25 series air hinged glass door \*2
  200mm aluminum leg \*4

### Small glass wine cabinet

◆ Color:Gold frame+5mm tawny glass

◆Switch: Sensor switch/touch switch

◆ Light: 5000K-6000K

◆ Scene: winery, hotel, restaurant, living room

◆ Function: wine storage display

◆ Configuration: 36mm glass shelf\*1 25 series air hinged glass door \*2 Cup holder\*1