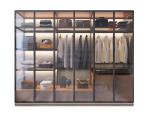

### • I Shape Glass Wardrobe

◆ Size: H2.8m\*W2m\*D2.5m

◆ Color: Black frame+clear glass+walnut drawer

◆ Switch: Sensor switch/touch switch

◆ Light: 3000K-4000K

◆ Scene: Dressing room, bedroom, clothing store

◆ Function: clothing storage, display

◆ Configuration:

36 aluminum glass shelf with lights\*2
25 series air hinged glass door \*4
5mm glass back panel\*2
Aluminum base box without light \*1
Aluminum hanging rod\*2
Wooden drawers\*2
Aluminium glass side panel\*2
Aluminum Frame with wood panel(top and bottom)\*4