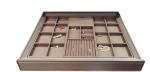

01

Wardrobe pole system

### • Three poles

#### ◆ Configuration:

3 aluminum poles,2 aluminum framed drawers with glass and 8 glass shelves

◆ Frame color: red◆ Switch: sensor switch

◆ Light: white light /warm light

◆ Scene: showroom

◆ Function: partition/display

### Four poles

#### ◆ Configuration:

4 aluminum poles,9 ecological wood shelves and 3 ecological wood drawers with 2 layers

◆ Frame color: brown◆ Switch: sensor switch

◆ Light: white light /warm light

◆ Scene: showroom

◆ Function: decoration, storage