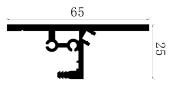

Shelf support A Shelf support B

Aluminum profiles

for

Pole system wardrobe

Meter weight: 0.25

Aluminum profiles for glass shelf

(Front part)

Aluminum profiles for glass shelf (Left and right part)