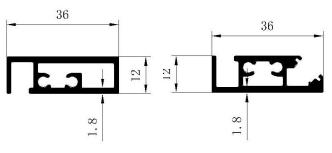

# Aluminum profiles

for

Glass shelf

36mm profiles for glass shelf (with light trough)

22 mm profiles for glass shelf (with silicone lamp cover)

36mm profiles for glass shelf (Four sides with lights)

25 mm profiles for glass shelf (with silicone lamp cover)

18 mm profiles for glass shelf (with silicone lamp cover)

36mm profiles for glass shelf (Double glass)