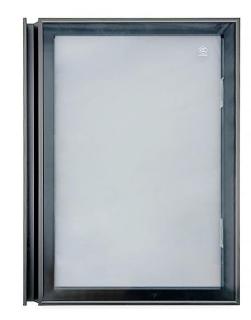

# 25mm framed glass door

Hinges: Air hinges

#### • 25mm framed glass door

◆ Door size:H≤3m, W≤0.6m

◆ Handle part length: 200mm/1100mm

◆ Frame color: Black/Glad/Customized

◆ Glass color: Black/Tawny /Grey/Clear/Fluted glass

Alu frame for glass door and alu handle frame for glass door