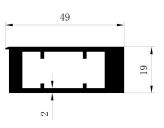

Shelf support A Shelf support B

Aluminum profiles

for

Pole system wardrobe

Meter weight: 0.25

Aluminum profiles for glass shelf

(Front part)

Aluminum profiles for glass shelf (Left and right part)