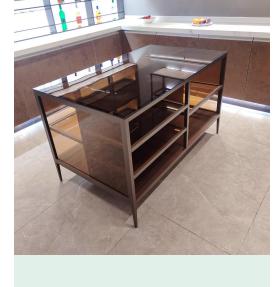

Aluminum connector

End cap

Adjustment foot

09

Glass and Walnut Wood Vertical Wall Cabinet

Island cabinet

Contemporary TV cabinet

Glass and Walnut Wood Vertical Wall Cabinet

Island cabinet

Contemporary TV cabinet

10

Aluminum framed glass door for wardrobe