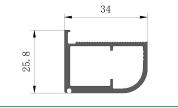

### Power supply

White light

Warm light

Sensor switch

Aluminum profiles

for

glass wardrobe

Aluminum back pole of middle side

Front part for top and bottom panel of middle side

Front aluminum pole

Back pole of side panel

Front part for top and bottom frame

Profiles for aluminum base box

Left,right and back part for top and bottom frame