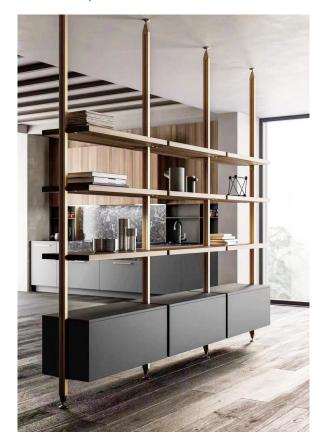

### Four poles

#### ◆ Configuration:

4 aluminum poles,9 ecological wood shelves and 3 ecological wood drawers with 2 layers

◆ Frame color: brown◆ Switch: sensor switch

◆ Light: white light /warm light

◆ Scene: showroom

◆ Function: decoration, storage