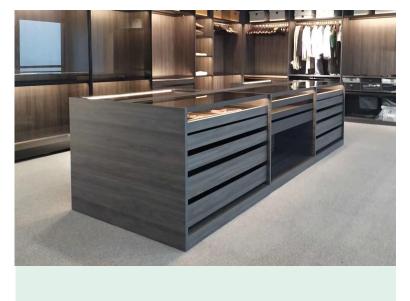

Aluminum connector

End cap

Adjustment foot

09

Glass and Walnut Wood Vertical Wall Cabinet

Island cabinet

Contemporary TV cabinet

Glass and Walnut Wood Vertical Wall Cabinet

Island cabinet

Contemporary TV cabinet

10

Aluminum framed glass door for wardrobe