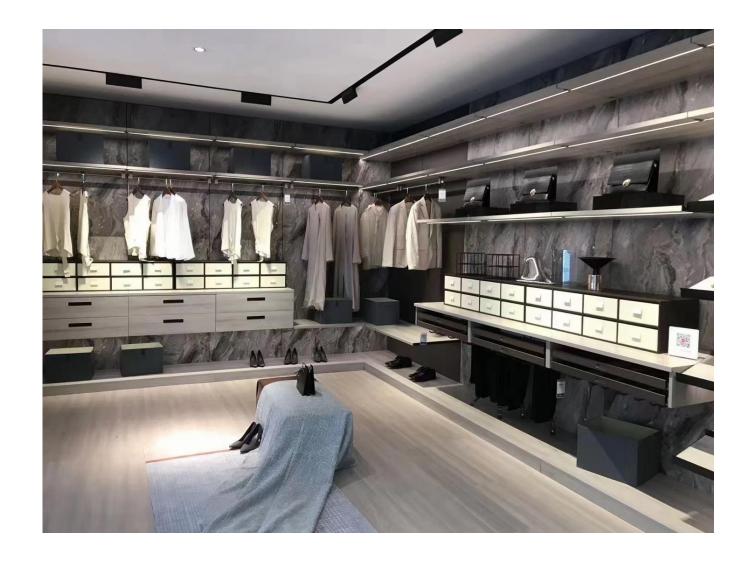

#### Accessories

Hidden connector for vertical plate

Accessories for side panels, top and bottom panels

06

Wall-mounted walk- in wardrobe

## Example 1

- I shape Wall-mounted walk- in wardrobe
- ◆ Size:H2.4m\*W3m\*D0.5m
- ◆ Color:Orange wood back panels + mahogany wood drawers + mahogany wood shelf
- ◆ Switch: Sensor switch/touch switch
- ◆ Light: 3000K-4000K
- ◆ Scene: Dressing room, bedroom, clothing store
- ◆ Function: clothing storage, display
- ◆ Configuration:

25mm ecological wood shelf with light\*6 25mm ecological wood shelf\*3 25mm wood back panels\*3 Hanging rod\*3 Wood drawers with 2 layers\*3

### Example 2

#### • L shape Wall-mounted walk- in wardrobe

- ◆ Size:H3m\*W2m\*D0.5m+H3m\*W6m\*D0.5m
- ◆ Color: black walnut wood back panel+walnut shoe shelf+Grey glass shelf+walnut wood draers with 2 layers
- ◆ Switch: Sensor switch/touch switch
- ◆ Light: 5000K-6000K
- ◆ Scene: Dressing room, bedroom, clothing store
- ◆ Function: clothing storage, display
- ◆ Configuration:

25mm hidden framed glass shelf\*8

25mm Shoe shelf\*8

25mm ecological wood shelf with light\*4

5mm mirror\*2

Hanging rod\*2

Wood drawers with 2 layers\*3

25mm wood back panels\*8

Wall-mounted walk- in wardrobe