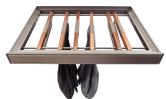

### • Five poles

#### ◆ Configuration:

5 aluminum poles,13 glass shelves,2 ecological wood drawers,3 assortment boxs,3 hanging riods ,2 clothing baskets and 1 activity pants rack.

◆ Frame color: grey

◆ Switch: sensor switch

◆ Light: white light /warm light

◆ Scene: dressing room/living room

◆ Function: clothes storage