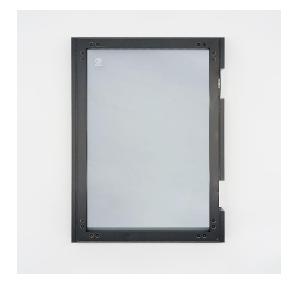

# 25mm framed glass door

Hinges: Air hinges

#### • 25mm framed glass door

◆ Door size:H≤3m, W≤0.6m

◆ Handle part length: 200mm/1100mm

◆ Frame color: Black/Glad/Customized

◆ Glass color: Black/Tawny /Grey/Clear/Fluted glass

Alu frame for glass door and alu handle frame for glass door