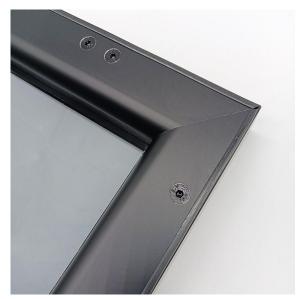

# 30mm Framed Glass Door

Hinges: Air hinges

#### • 30mm Framed Glass Door

◆ Door size:H≤3m, W≤0.6m

◆ Handle part length: 200mm/1100mm

◆ Frame color: Black/Glad/Customized

◆ Glass color: Black/Tawny /Grey/Clear/Fluted glass

Alu frame for glass door and alu handle frame for glass door

Details