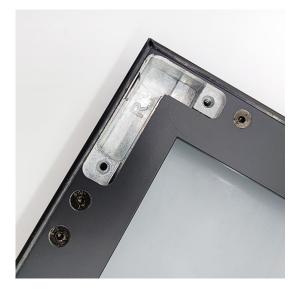

# 30mm Framed Glass Door

Hinges: Air hinges

#### • 30mm Framed Glass Door

◆ Door size:H≤3m, W≤0.6m

◆ Handle part length: 200mm/1100mm

◆ Frame color: Black/Glad/Customized

◆ Glass color: Black/Tawny /Grey/Clear/Fluted glass

Alu frame for glass door and alu handle frame for glass door

Details