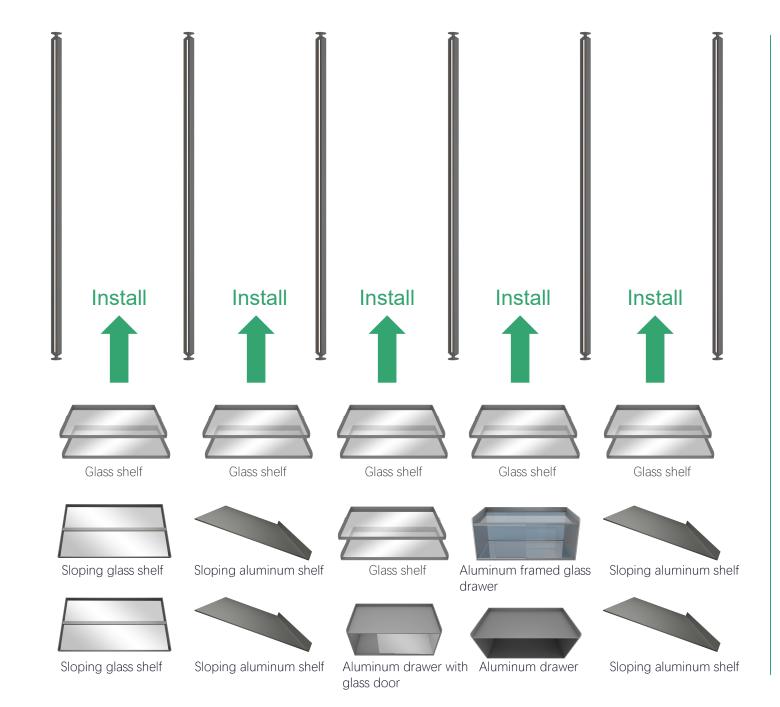

Storage

- Optional material: combined configuration
- ←Quantity,Configurations and position---Free combination

\_ \_ \_

Optional Configurations

Shelf

Glass shelf

Ecological wood shelf

Shoe shelf

Wine bottle racks

Book display glass shelf

Book display aluminum shelf

Drawers

Aluminum framed glass drawer

Aluminum drawer with glass door

Aluminum drawer

Ecological wood drawers