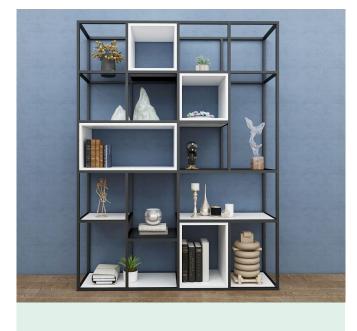

### • 4 L shae poles

#### ◆ Configuration:

4 L shae aluminum poles ,12 glass shelves and 3 aluminum framed glass drawers with sliding doors

◆ Frame color: grey◆ Switch: sensor switch

◆ Light: white light /warm light

◆ Scene: showroom

◆ Function: products display

\_ \_ \_

Optional Configurations

\_ \_ \_ \_

Dressing room

\_ \_ \_

Optional Configurations

\_\_\_\_