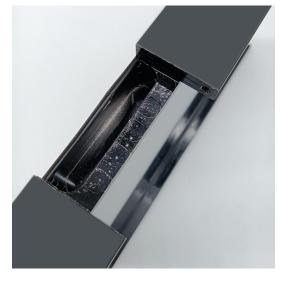

### Small glass wine cabinet

- ◆ Size:H1.77m\*W1m\*D0.45m
- ◆ Color:Grey frame+5mm clear glass
- ◆ Switch: Sensor switch/touch switch
- ◆ Light: 5000K-6000K
- ◆ Scene: winery, hotel, restaurant, living room
- ◆ Function: wine storage display
- ◆ Configuration:
  36mm glass shelf\*2
  Wine bottle rack\*2
  Aluminum plate cup holder\*1
  25 series air hinged glass door \*2
  200mm aluminum leg \*4

### Small glass wine cabinet

◆ Color:Gold frame+5mm tawny glass

◆Switch: Sensor switch/touch switch

◆ Light: 5000K-6000K

◆ Scene: winery, hotel, restaurant, living room

◆ Function: wine storage display

◆ Configuration: 36mm glass shelf\*1 25 series air hinged glass door \*2 Cup holder\*1

Double round tube wine bottle racks\*2

200mm aluminum leg \*4

- Tall glass wine cabinet
- ◆ Size:H2.4m\*W4m\*D0.45m
- ◆Color:Gold frame+5mm tawny glass+white oak board
- ◆ Switch: Sensor switch/touch switch
- ◆ Light: 3000K-4000K
- ◆ Scene: winery, hotel, restaurant, living room
- ◆ Function: wine storage display
- ◆ Configuration:

36mm glass shelf\*10

The cup holder level will with the wine rack as one level\*2

Wine bottle racks\*6

30 series air hinged glass door \*8luminum base box with light \*1

\_ \_ \_

Optional Configurations

---- Square tube wine bottle rack