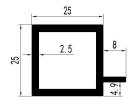

Shelf support A Shelf support B

Aluminum profiles

for

Pole system wardrobe

Meter weight: 0.25

Aluminum profiles for glass shelf

(Front part)

Aluminum profiles for glass shelf (Left and right part)