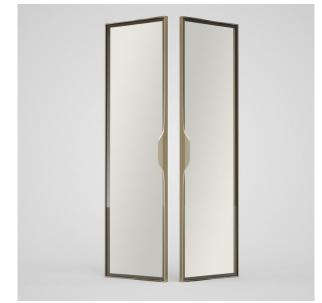

### • L shape glass wardrobr

◆ Color: Black frame+clear glass+walnut drawer

◆ Switch: Sensor switch/touch switch

◆ Light: 3000K-4000K

◆ Scene: Dressing room, bedroom, clothing store

◆ Function: clothing storage, display

• Configuration:

aluminum glass shelf with lights\*10 Glass door\*9 5mm glass back panel\*5 Aluminum hanging rod\*5 Wooden drawers\*3

Aluminium glass side panel\*2

Aluminum Frame with wood panel(top and bottom)\*20

• U shape glass wardrobe

Glass Wardrobe

\_\_\_

Optional Configurations