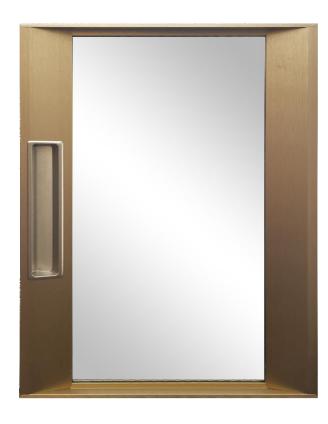

# 30mm Framed Glass Door

Hinges: Air hinges

#### • 30mm Framed Glass Door

◆ Door size:H≤3m, W≤0.6m

◆ Handle part length: 200mm/1100mm

◆ Frame color: Black/Glad/Customized

◆ Glass color: Black/Tawny /Grey/Clear/Fluted glass

Alu frame for glass door and alu handle frame for glass door

Details