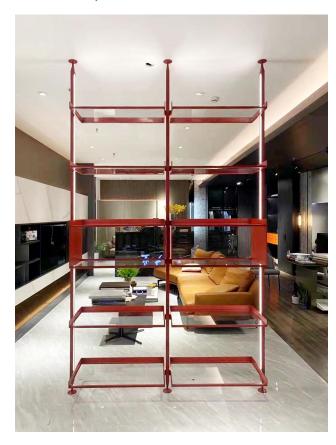

### • Three poles

#### ◆ Configuration:

3 aluminum poles,2 aluminum framed drawers with glass and 8 glass shelves

◆ Frame color: red◆ Switch: sensor switch

◆ Light: white light /warm light

◆ Scene: showroom

◆ Function: partition/display