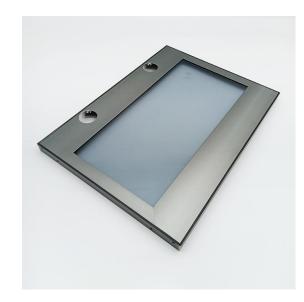

## Details

• 25mm wardrobe frame glass door for wardrobe

25mm hidden framed glass door

Hinges: Air hinges

#### • 25mm hidden framed glass door

- ◆ Door size:H≤3m, W≤0.6m
- ◆ Handle part length:Embedded handle 120mm
- ◆ Frame color: Black/Glad/Customized
- ◆ Glass color: Black/Tawny /Grey/Clear/Fluted glass