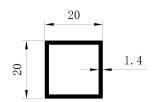

Shelf support A Shelf support B

Aluminum profiles

for

Pole system wardrobe

Meter weight: 0.25

Aluminum profiles for glass shelf

(Front part)

Aluminum profiles for glass shelf (Left and right part)