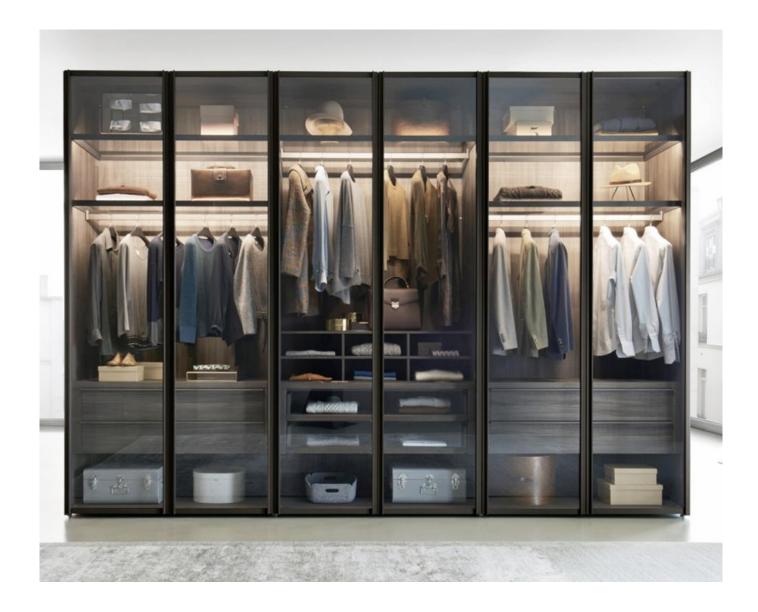

### Wried glass

3

1

6

03

Aluminum Framed Glass Wardrobe

### • I Shape Glass Wardrobe

◆ Size: H2.8m\*W2m\*D2.5m

◆ Color: Black frame+clear glass+walnut drawer

◆ Switch: Sensor switch/touch switch

◆ Light: 3000K-4000K

◆ Scene: Dressing room, bedroom, clothing store

◆ Function: clothing storage, display

◆ Configuration:

36 aluminum glass shelf with lights\*2
25 series air hinged glass door \*4
5mm glass back panel\*2
Aluminum base box without light \*1
Aluminum hanging rod\*2
Wooden drawers\*2
Aluminium glass side panel\*2
Aluminum Frame with wood panel(top and bottom)\*4