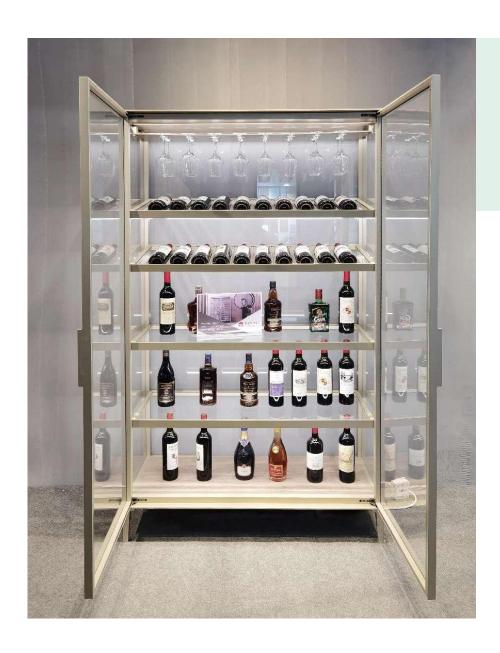

Double round tube wine bottle racks\*2

200mm aluminum leg \*4

- Tall glass wine cabinet
- ◆ Size:H2.4m\*W4m\*D0.45m
- ◆Color:Gold frame+5mm tawny glass+white oak board
- ◆ Switch: Sensor switch/touch switch
- ◆ Light: 3000K-4000K
- ◆ Scene: winery, hotel, restaurant, living room
- ◆ Function: wine storage display
- ◆ Configuration:

36mm glass shelf\*10

The cup holder level will with the wine rack as one level\*2

Wine bottle racks\*6

30 series air hinged glass door \*8luminum base box with light \*1

\_ \_ \_

Optional Configurations

---- Square tube wine bottle rack