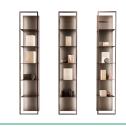

Profiles for fix air hinges

Aluminum profiles for wine bottle rack

Aluminum profiles for Cup holder

Aluminum profiles for round tube wine rack

05

Fully aluminum cabinet

Different designs

for

Fully aluminum cabinet

• Aluminum spice rack cabinet

Bookshelf fully aluminum cabinet

• Partition fully aluminum cabinet

Structure display

\_\_\_\_

Fully aluminum cabinet

• Structure 1

• Structure 2

Example

\_ \_ \_

Aluminum spice rack cabinet

Structure display

\_ \_ \_

Fully aluminum cabinet

Wooden back panels