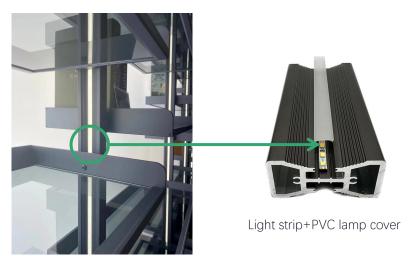

# Aluminum profiles

for

Glass shelf

36mm profiles for glass shelf (with light trough)

22 mm profiles for glass shelf (with silicone lamp cover)

36mm profiles for glass shelf (Four sides with lights)

25 mm profiles for glass shelf (with silicone lamp cover)

18 mm profiles for glass shelf (with silicone lamp cover)

36mm profiles for glass shelf (Double glass)