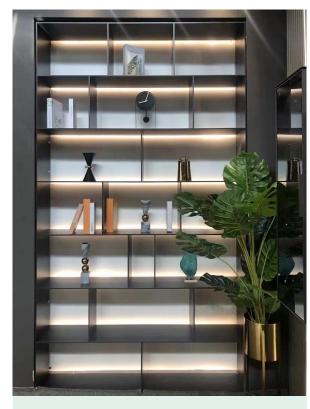

01

Wardrobe pole system

### • Three poles

#### ◆ Configuration:

3 aluminum poles,2 aluminum framed drawers with glass and 8 glass shelves

◆ Frame color: red◆ Switch: sensor switch

◆ Light: white light /warm light

◆ Scene: showroom

◆ Function: partition/display