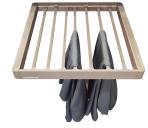

### • Five poles

#### ◆ Configuration:

5 aluminum poles,13 glass shelves,2 ecological wood drawers,3 assortment boxs,3 hanging riods ,2 clothing baskets and 1 activity pants rack.

◆ Frame color: grey

◆ Switch: sensor switch

◆ Light: white light /warm light

◆ Scene: dressing room/living room

◆ Function: clothes storage