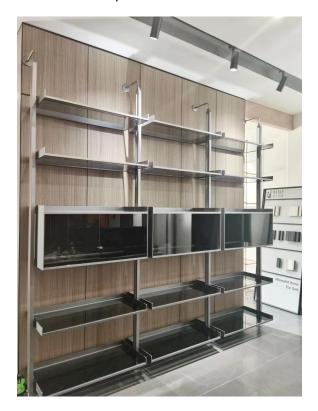

### Seven poles

#### ◆ Configuration:

7 aluminum poles,24 glass shelves and 5 ecological wood drawers with 2 layers

◆ Frame color: grey◆ Switch: sensor switch

◆ Light: white light /warm light

◆ Scene: showroom

◆ Function: display/storage