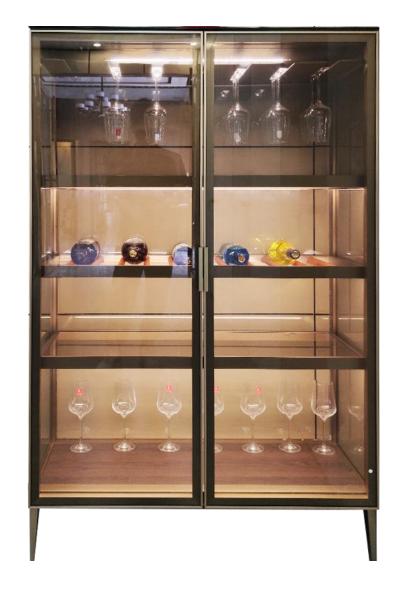

Profiles for fix air hinges

04

Glass wine cabinet

### Small glass wine cabinet

- ◆ Size:H1.77m\*W1m\*D0.45m
- ◆ Color:Grey frame+5mm clear glass
- ◆ Switch: Sensor switch/touch switch
- ◆ Light: 5000K-6000K
- ◆ Scene: winery, hotel, restaurant, living room
- ◆ Function: wine storage display
- ◆ Configuration:
  36mm glass shelf\*2
  Wine bottle rack\*2
  Aluminum plate cup holder\*1
  25 series air hinged glass door \*2
  200mm aluminum leg \*4

### Small glass wine cabinet

◆ Color:Gold frame+5mm tawny glass

◆Switch: Sensor switch/touch switch

◆ Light: 5000K-6000K

◆ Scene: winery, hotel, restaurant, living room

◆ Function: wine storage display

◆ Configuration: 36mm glass shelf\*1 25 series air hinged glass door \*2 Cup holder\*1