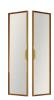

### Wried glass

3

1

6

03

Aluminum Framed Glass Wardrobe

### • I Shape Glass Wardrobe

◆ Size: H2.8m\*W2m\*D2.5m

◆ Color: Black frame+clear glass+walnut drawer

◆ Switch: Sensor switch/touch switch

◆ Light: 3000K-4000K

◆ Scene: Dressing room, bedroom, clothing store

◆ Function: clothing storage, display

◆ Configuration:

36 aluminum glass shelf with lights\*2
25 series air hinged glass door \*4
5mm glass back panel\*2
Aluminum base box without light \*1
Aluminum hanging rod\*2
Wooden drawers\*2
Aluminium glass side panel\*2
Aluminum Frame with wood panel(top and bottom)\*4