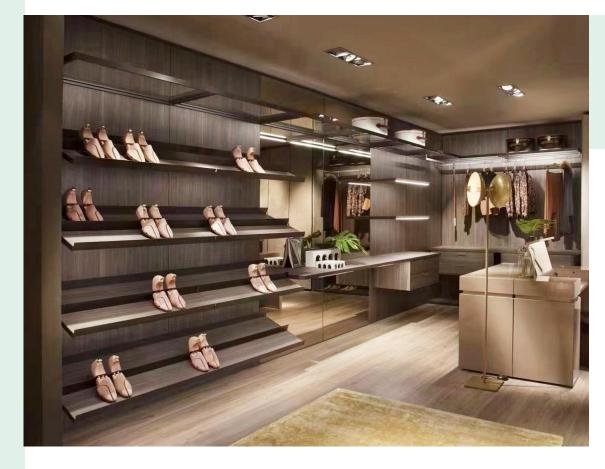

#### • L shape Wall-mounted walk- in wardrobe

- ◆ Size:H3m\*W2m\*D0.5m+H3m\*W6m\*D0.5m
- ◆ Color: black walnut wood back panel+walnut shoe shelf+Grey glass shelf+walnut wood draers with 2 layers
- ◆ Switch: Sensor switch/touch switch
- ◆ Light: 5000K-6000K
- ◆ Scene: Dressing room, bedroom, clothing store
- ◆ Function: clothing storage, display
- ◆ Configuration:

25mm hidden framed glass shelf\*8

25mm Shoe shelf\*8

25mm ecological wood shelf with light\*4

5mm mirror\*2

Hanging rod\*2

Wood drawers with 2 layers\*3

25mm wood back panels\*8

Wall-mounted walk- in wardrobe