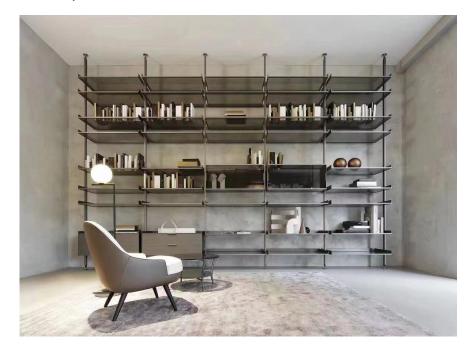

### • Five poles

#### ◆ Configuration:

5 aluminum poles,13 glass shelves,2 ecological wood drawers,3 assortment boxs,3 hanging riods ,2 clothing baskets and 1 activity pants rack.

◆ Frame color: grey

◆ Switch: sensor switch

◆ Light: white light /warm light

◆ Scene: dressing room/living room

◆ Function: clothes storage