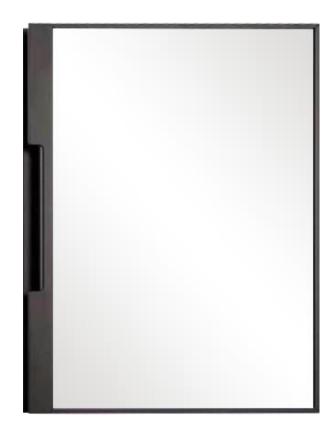

# 30mm Framed Glass Door

Hinges: Air hinges

#### • 30mm Framed Glass Door

◆ Door size:H≤3m, W≤0.6m

◆ Handle part length: 200mm/1100mm

◆ Frame color: Black/Glad/Customized

◆ Glass color: Black/Tawny /Grey/Clear/Fluted glass

Alu frame for glass door and alu handle frame for glass door