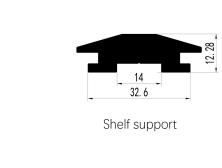

Hidden handle wooden drawer

◆ Leather Storage

◆ Trouser Rack

Hanging Rod

Hardware (Accessories)

for

Pole system wardrobe

• Regular color:Grey and brown,other colors need to customized

Shelf support A Shelf support B

Aluminum profiles

for

Pole system wardrobe

Meter weight: 0.25

Aluminum profiles for glass shelf

(Front part)

Aluminum profiles for glass shelf (Left and right part)