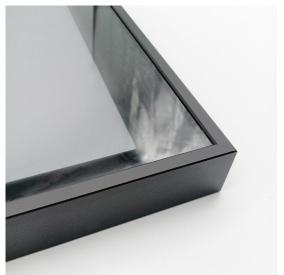

#### • 30mm Framed Glass Door

◆ Door size:H≤3m, W≤0.6m

◆ Handle part length: 200mm/1100mm

◆ Frame color: Black/Glad/Customized

◆ Glass color: Black/Tawny /Grey/Clear/Fluted glass

Alu frame for glass door and alu handle frame for glass door

Details