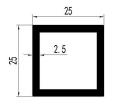

Shelf support A Shelf support B

Aluminum profiles

for

Pole system wardrobe

Meter weight: 0.25

Aluminum profiles for glass shelf

(Front part)

Aluminum profiles for glass shelf (Left and right part)