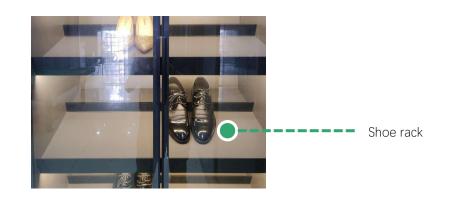

Storage

- Optional material: combined configuration
- ←Quantity,Configurations and position---Free combination

\_ \_ \_

Optional Configurations

Shelf

Glass shelf

Ecological wood shelf

Shoe shelf

Ecological wood shelf

Shoe shelf

Ecological wood shelf with light

Drawers

Ecological wood drawers

Hidden handle wooden drawer

multi-layer drawer

Leather Storage

---

Optional Configurations

Shelf

Glass shelf

Ecological wood shelf

Shoe shelf

Ecological wood shelf with light

Drawers