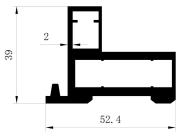

Shelf support A Shelf support B

Aluminum profiles

for

Pole system wardrobe

Meter weight: 0.25

Aluminum profiles for glass shelf

(Front part)

Aluminum profiles for glass shelf (Left and right part)