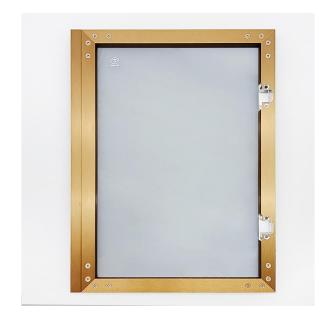

#### • 30mm Framed Glass Door

◆ Door size:H≤3m, W≤0.6m

◆ Handle part length: 200mm/1100mm

◆ Frame color: Black/Glad/Customized

◆ Glass color: Black/Tawny /Grey/Clear/Fluted glass

Alu frame for glass door and alu handle frame for glass door

#### • 25mm framed glass door

◆ Door size:H≤3m, W≤0.6m

◆ Handle part length: 200mm/1100mm

◆ Frame color: Black/Glad/Customized

◆ Glass color: Black/Tawny /Grey/Clear/Fluted glass

Alu frame for glass door and alu handle frame for glass door