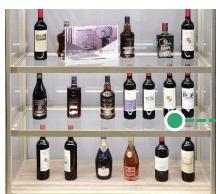

Profiles for fix air hinges

04

Glass wine cabinet

### Small glass wine cabinet

- ◆ Size:H1.77m\*W1m\*D0.45m
- ◆ Color:Grey frame+5mm clear glass
- ◆ Switch: Sensor switch/touch switch
- ◆ Light: 5000K-6000K
- ◆ Scene: winery, hotel, restaurant, living room
- ◆ Function: wine storage display
- ◆ Configuration:
  36mm glass shelf\*2
  Wine bottle rack\*2
  Aluminum plate cup holder\*1
  25 series air hinged glass door \*2
  200mm aluminum leg \*4

### Small glass wine cabinet

◆ Color:Gold frame+5mm tawny glass

◆Switch: Sensor switch/touch switch

◆ Light: 5000K-6000K

◆ Scene: winery, hotel, restaurant, living room

◆ Function: wine storage display

◆ Configuration: 36mm glass shelf\*1 25 series air hinged glass door \*2 Cup holder\*1

Double round tube wine bottle racks\*2

200mm aluminum leg \*4

- Tall glass wine cabinet
- ◆ Size:H2.4m\*W4m\*D0.45m
- ◆Color:Gold frame+5mm tawny glass+white oak board
- ◆ Switch: Sensor switch/touch switch
- ◆ Light: 3000K-4000K
- ◆ Scene: winery, hotel, restaurant, living room
- ◆ Function: wine storage display
- ◆ Configuration: