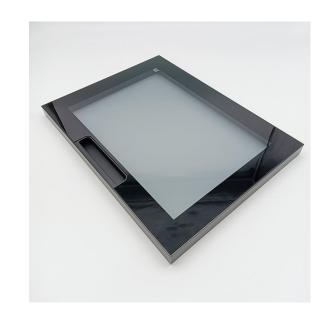

#### • 25mm framed glass door

◆ Door size:H≤3m, W≤0.6m

◆ Handle part length: 200mm/1100mm

◆ Frame color: Black/Glad/Customized

◆ Glass color: Black/Tawny /Grey/Clear/Fluted glass

Alu frame for glass door and alu handle frame for glass door

## Details

• 25mm wardrobe frame glass door for wardrobe

25mm hidden framed glass door

Hinges: Air hinges