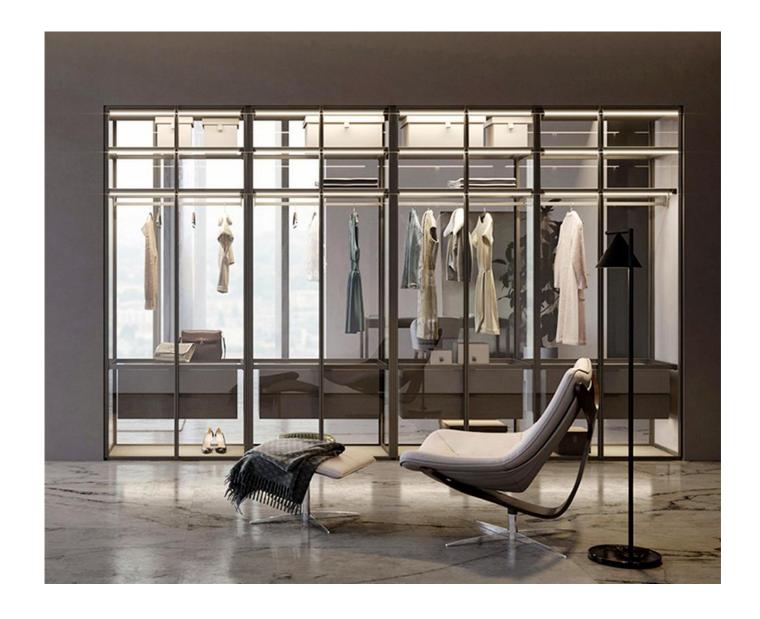

01

Wardrobe pole system

### • Three poles

#### ◆ Configuration:

3 aluminum poles,2 aluminum framed drawers with glass and 8 glass shelves

◆ Frame color: red◆ Switch: sensor switch

◆ Light: white light /warm light

◆ Scene: showroom

◆ Function: partition/display

### Four poles

#### ◆ Configuration:

4 aluminum poles,9 ecological wood shelves and 3 ecological wood drawers with 2 layers

◆ Frame color: brown◆ Switch: sensor switch

◆ Light: white light /warm light

◆ Scene: showroom

◆ Function: decoration, storage

### • Five poles

#### ◆ Configuration:

5 aluminum poles,13 glass shelves,2 ecological wood drawers,3 assortment boxs,3 hanging riods ,2 clothing baskets and 1 activity pants rack.

◆ Frame color: grey

◆ Switch: sensor switch

◆ Light: white light /warm light

◆ Scene: dressing room/living room

◆ Function: clothes storage

### • Six poles

#### ◆ Configuration:

6 aluminum poles, 37 glass shelves and 2 ecological wood drawers with 2 layers ,2 aluminum framed glass drawers with sliding doors

◆ Frame color: grey

◆ Switch: sensor switch

◆ Light: white light /warm light

◆ Scene: reading room

◆ Function: books display

### Seven poles

#### ◆ Configuration:

7 aluminum poles,24 glass shelves and 5 ecological wood drawers with 2 layers

◆ Frame color: grey◆ Switch: sensor switch

◆ Light: white light /warm light

◆ Scene: showroom

◆ Function: display/storage

### • 4 L shae poles

#### ◆ Configuration:

4 L shae aluminum poles ,12 glass shelves and 3 aluminum framed glass drawers with sliding doors

◆ Frame color: grey◆ Switch: sensor switch

◆ Light: white light /warm light

◆ Scene: showroom

◆ Function: products display

\_ \_ \_

Optional Configurations

\_ \_ \_ \_

Dressing room

\_ \_ \_

Optional Configurations

\_\_\_\_