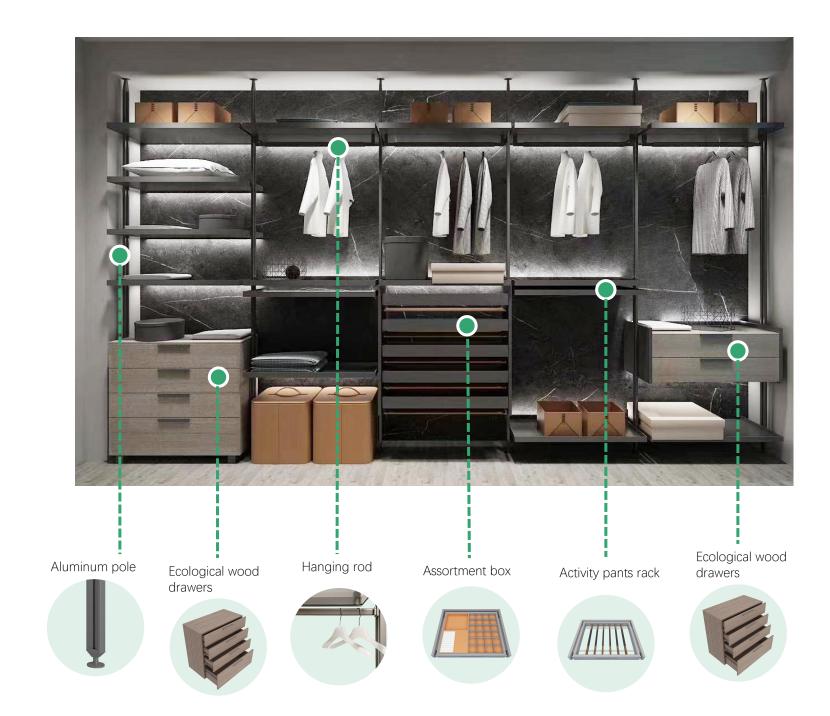

### • Five poles

#### ◆ Configuration:

5 aluminum poles,13 glass shelves,2 ecological wood drawers,3 assortment boxs,3 hanging riods ,2 clothing baskets and 1 activity pants rack.

◆ Frame color: grey

◆ Switch: sensor switch

◆ Light: white light /warm light

◆ Scene: dressing room/living room

◆ Function: clothes storage