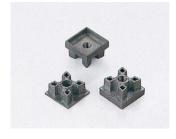

Hidden handle wooden drawer

◆ Leather Storage

◆ Trouser Rack

Hanging Rod

Hardware (Accessories)

for

Pole system wardrobe

• Regular color:Grey and brown,other colors need to customized

Shelf support A Shelf support B

Aluminum profiles

for

Pole system wardrobe

Meter weight: 0.25

Aluminum profiles for glass shelf

(Front part)

Aluminum profiles for glass shelf (Left and right part)