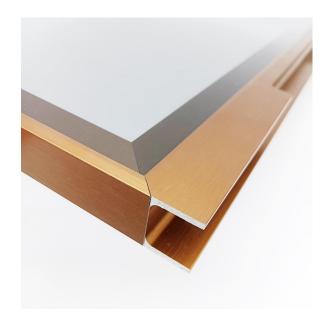

#### • 30mm Framed Glass Door

◆ Door size:H≤3m, W≤0.6m

◆ Handle part length: 200mm/1100mm

◆ Frame color: Black/Glad/Customized

◆ Glass color: Black/Tawny /Grey/Clear/Fluted glass

Alu frame for glass door and alu handle frame for glass door

#### • 25mm framed glass door

◆ Door size:H≤3m, W≤0.6m

◆ Handle part length: 200mm/1100mm

◆ Frame color: Black/Glad/Customized

◆ Glass color: Black/Tawny /Grey/Clear/Fluted glass

Alu frame for glass door and alu handle frame for glass door