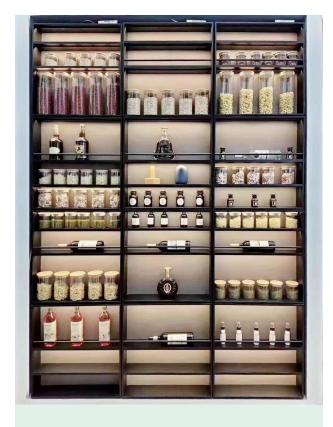

Profiles for fix air hinges

Aluminum profiles for wine bottle rack

Aluminum profiles for Cup holder

Aluminum profiles for round tube wine rack

05

Fully aluminum cabinet

Different designs

for

Fully aluminum cabinet

• Aluminum spice rack cabinet

Bookshelf fully aluminum cabinet

• Partition fully aluminum cabinet

Structure display

\_\_\_\_

Fully aluminum cabinet

• Structure 1

• Structure 2

Example

\_ \_ \_

Aluminum spice rack cabinet

Structure display

\_ \_ \_

Fully aluminum cabinet

Wooden back panels