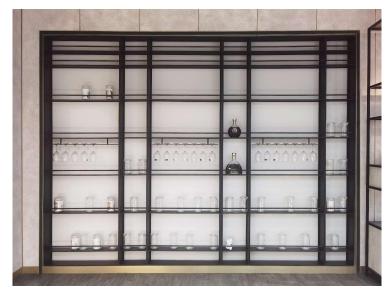

### Wried glass

3

1

6

03

Aluminum Framed Glass Wardrobe

### • I Shape Glass Wardrobe

◆ Size: H2.8m\*W2m\*D2.5m

◆ Color: Black frame+clear glass+walnut drawer

◆ Switch: Sensor switch/touch switch

◆ Light: 3000K-4000K

◆ Scene: Dressing room, bedroom, clothing store

◆ Function: clothing storage, display

◆ Configuration:

36 aluminum glass shelf with lights\*2
25 series air hinged glass door \*4
5mm glass back panel\*2
Aluminum base box without light \*1
Aluminum hanging rod\*2
Wooden drawers\*2
Aluminium glass side panel\*2
Aluminum Frame with wood panel(top and bottom)\*4