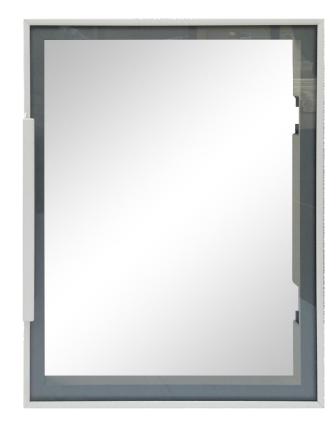

# 25mm framed glass door

Hinges: Air hinges

#### • 25mm framed glass door

◆ Door size:H≤3m, W≤0.6m

◆ Handle part length: 200mm/1100mm

◆ Frame color: Black/Glad/Customized

◆ Glass color: Black/Tawny /Grey/Clear/Fluted glass

Alu frame for glass door and alu handle frame for glass door