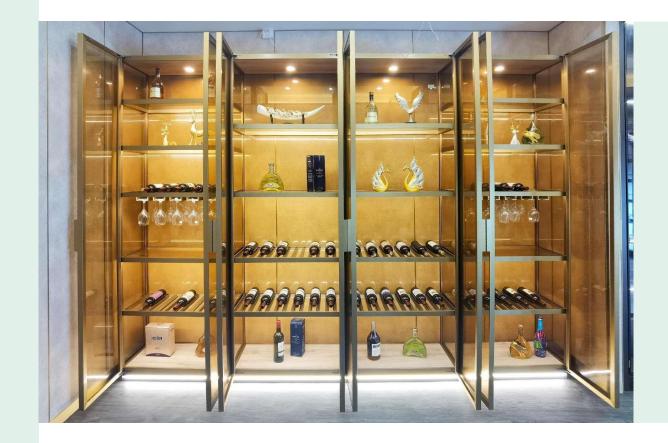

Profiles for fix air hinges

04

Glass wine cabinet

Double round tube wine bottle racks\*2

200mm aluminum leg \*4

- Tall glass wine cabinet
- ◆ Size:H2.4m\*W4m\*D0.45m
- ◆Color:Gold frame+5mm tawny glass+white oak board
- ◆ Switch: Sensor switch/touch switch
- ◆ Light: 3000K-4000K
- ◆ Scene: winery, hotel, restaurant, living room
- ◆ Function: wine storage display
- ◆ Configuration:

36mm glass shelf\*10

The cup holder level will with the wine rack as one level\*2

Wine bottle racks\*6

30 series air hinged glass door \*8luminum base box with light \*1

\_ \_ \_

Optional Configurations

---- Square tube wine bottle rack