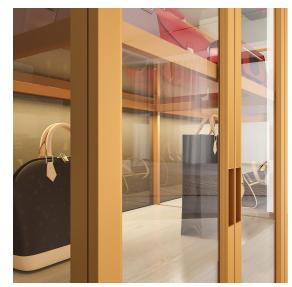

### Wried glass

3

1

6

03

Aluminum Framed Glass Wardrobe

### • I Shape Glass Wardrobe

◆ Size: H2.8m\*W2m\*D2.5m

◆ Color: Black frame+clear glass+walnut drawer

◆ Switch: Sensor switch/touch switch

◆ Light: 3000K-4000K

◆ Scene: Dressing room, bedroom, clothing store

◆ Function: clothing storage, display

◆ Configuration:

36 aluminum glass shelf with lights\*2
25 series air hinged glass door \*4
5mm glass back panel\*2
Aluminum base box without light \*1
Aluminum hanging rod\*2
Wooden drawers\*2
Aluminium glass side panel\*2
Aluminum Frame with wood panel(top and bottom)\*4

### • L shape glass wardrobr

◆ Color: Black frame+clear glass+walnut drawer

◆ Switch: Sensor switch/touch switch

◆ Light: 3000K-4000K

◆ Scene: Dressing room, bedroom, clothing store

◆ Function: clothing storage, display

• Configuration:

aluminum glass shelf with lights\*10 Glass door\*9 5mm glass back panel\*5 Aluminum hanging rod\*5 Wooden drawers\*3

Aluminium glass side panel\*2

Aluminum Frame with wood panel(top and bottom)\*20