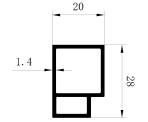

Shelf support A Shelf support B

Aluminum profiles

for

Pole system wardrobe

Meter weight: 0.25

Aluminum profiles for glass shelf

(Front part)

Aluminum profiles for glass shelf (Left and right part)