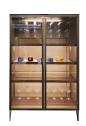

### Small glass wine cabinet

- ◆ Size:H1.77m\*W1m\*D0.45m
- ◆ Color:Grey frame+5mm clear glass
- ◆ Switch: Sensor switch/touch switch
- ◆ Light: 5000K-6000K
- ◆ Scene: winery, hotel, restaurant, living room
- ◆ Function: wine storage display
- ◆ Configuration:
  36mm glass shelf\*2
  Wine bottle rack\*2
  Aluminum plate cup holder\*1
  25 series air hinged glass door \*2
  200mm aluminum leg \*4

### Small glass wine cabinet

◆ Color:Gold frame+5mm tawny glass

◆Switch: Sensor switch/touch switch

◆ Light: 5000K-6000K

◆ Scene: winery, hotel, restaurant, living room

◆ Function: wine storage display

◆ Configuration: 36mm glass shelf\*1 25 series air hinged glass door \*2 Cup holder\*1