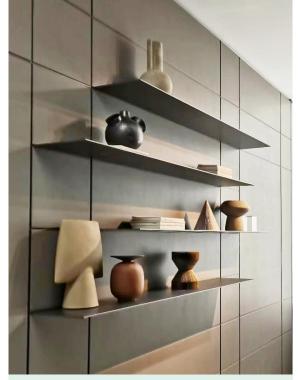

Aluminum profiles for wardrobe support

07
Aluminum floating shelf

#### • L shape Aluminum floating shelf

- ◆ Size:W1.2m\*D0.26m
- ◆ Color:Gold
- ◆ Switch: Sensor switch
- ◆ Light: 5000K-6000K
- ◆ Scene: study room, living room, showroom
- ◆ Function: Item storage, display
- ◆ Configuration:
- 1.2m L-shaped plate\*4

1.2m Rack buckle for L-shaped plate with light (double sided)\*4

36W Built-in power supply\*4