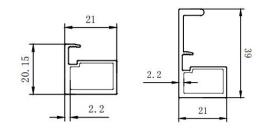

Shelf support A Shelf support B

Aluminum profiles

for

Pole system wardrobe

Meter weight: 0.25

Aluminum profiles for glass shelf

(Front part)

Aluminum profiles for glass shelf (Left and right part)