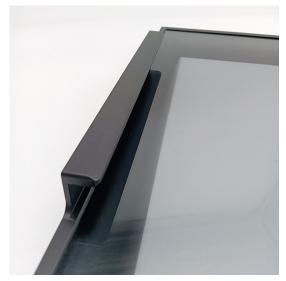

#### • 30mm Framed Glass Door

◆ Door size:H≤3m, W≤0.6m

◆ Handle part length: 200mm/1100mm

◆ Frame color: Black/Glad/Customized

◆ Glass color: Black/Tawny /Grey/Clear/Fluted glass

Alu frame for glass door and alu handle frame for glass door

Details