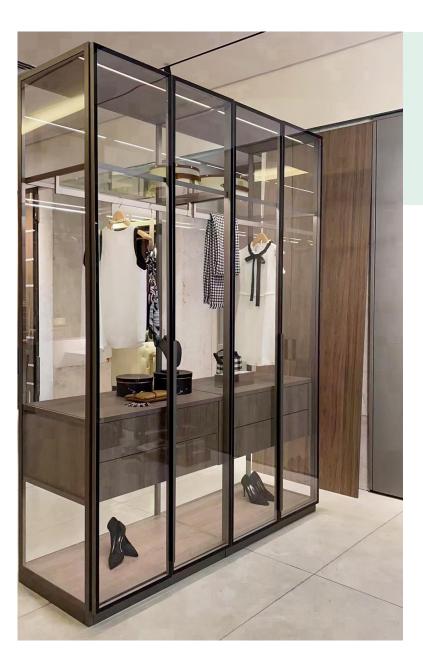

# **Glass series**

Ordinary glass

Gray glass

Tawny glass

Clear glass

Black glass

02

Wood cabinets with aluminum structure

#### • L shape Wood cabinets with aluminum structure

◆ Color: Glold frame+Original wood color and drawers

◆ Switch: Sensor switch/touch switch

◆ Light: 3000K-4000K

◆ Scene: Dressing room, bedroom, clothing store

◆ Function: clothing storage, display

◆ Configuration:

25mm wood top shelf\*6 25mmwood bottom shelf\*6 25mm wood side shelf\*2 5mm glass shelf\*6 Glass side panel\*2 Two layers wood drawers\*4 Aluminum hanging rod\*6 18mm back panel\*6

#### • I shape Wood cabinets with aluminum structure

◆ Color: Glold frame+Original wood color +Hermes Orange drawers

◆ Switch: Sensor switch/touch switch

◆ Light: 3000K-4000K

◆ Scene: Dressing room, bedroom, clothing store

◆ Function: clothing storage, display

◆ Configuration:

25mm wood top shelf\*2 25mmwood bottom shelf\*2 5mm glass shelf\*4 18mm back panel\*2

Glass side panel\*2 Two layers leather drawers\*4 Aluminum hanging rod\*2