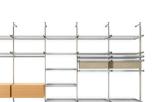

01

Wardrobe pole system

### • Three poles

#### ◆ Configuration:

3 aluminum poles,2 aluminum framed drawers with glass and 8 glass shelves

◆ Frame color: red◆ Switch: sensor switch

◆ Light: white light /warm light

◆ Scene: showroom

◆ Function: partition/display

### Four poles

#### ◆ Configuration:

4 aluminum poles,9 ecological wood shelves and 3 ecological wood drawers with 2 layers

◆ Frame color: brown◆ Switch: sensor switch

◆ Light: white light /warm light

◆ Scene: showroom

◆ Function: decoration, storage

### • Five poles

#### ◆ Configuration:

5 aluminum poles,13 glass shelves,2 ecological wood drawers,3 assortment boxs,3 hanging riods ,2 clothing baskets and 1 activity pants rack.

◆ Frame color: grey

◆ Switch: sensor switch