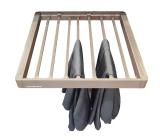

### Four poles

#### ◆ Configuration:

4 aluminum poles,9 ecological wood shelves and 3 ecological wood drawers with 2 layers

◆ Frame color: brown◆ Switch: sensor switch

◆ Light: white light /warm light

◆ Scene: showroom

◆ Function: decoration, storage