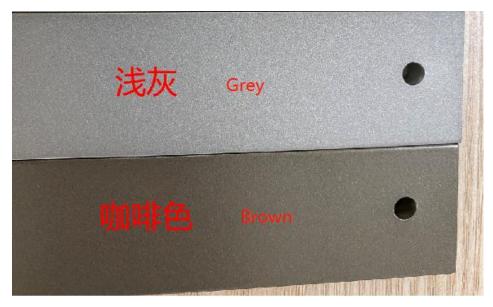

Hidden handle wooden drawer

◆ Leather Storage

◆ Trouser Rack

Hanging Rod

Hardware (Accessories)

for

Pole system wardrobe

• Regular color:Grey and brown,other colors need to customized