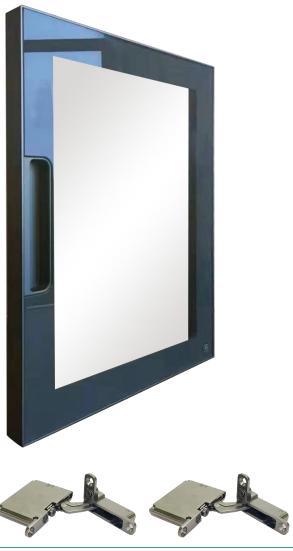

## Optional

Hardware (Accessories)

for

Glass Wardrobe Hinges

Soft close hinges

Soft close hinges(Round cup)

Air hinges

Soft close pivot Hinges

### Hinges

Soft close hinges(Round cup)

Air hinges

Soft close pivot hinges