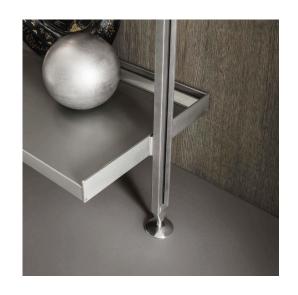

01

Wardrobe pole system

### • Three poles

#### ◆ Configuration:

3 aluminum poles,2 aluminum framed drawers with glass and 8 glass shelves

◆ Frame color: red◆ Switch: sensor switch

◆ Light: white light /warm light

◆ Scene: showroom

◆ Function: partition/display