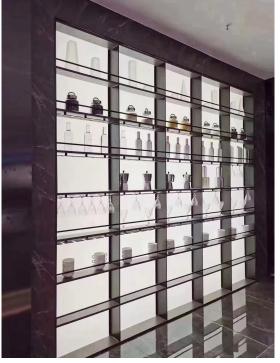

Profiles for fix air hinges

04

Glass wine cabinet

Double round tube wine bottle racks\*2

200mm aluminum leg \*4

- Tall glass wine cabinet
- ◆ Size:H2.4m\*W4m\*D0.45m
- ◆Color:Gold frame+5mm tawny glass+white oak board
- ◆ Switch: Sensor switch/touch switch
- ◆ Light: 3000K-4000K
- ◆ Scene: winery, hotel, restaurant, living room
- ◆ Function: wine storage display
- ◆ Configuration:

36mm glass shelf\*10

The cup holder level will with the wine rack as one level\*2

Wine bottle racks\*6

30 series air hinged glass door \*8luminum base box with light \*1

\_ \_ \_

Optional Configurations

---- Square tube wine bottle rack