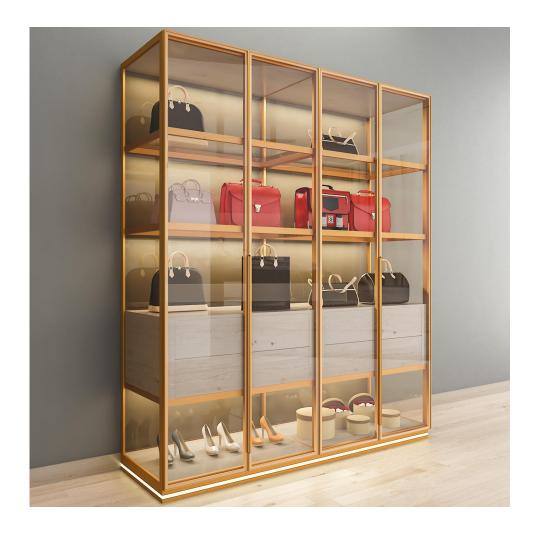

### • I Shape Glass Wardrobe

◆ Size: H2.8m\*W2m\*D2.5m

◆ Color: Black frame+clear glass+walnut drawer

◆ Switch: Sensor switch/touch switch

◆ Light: 3000K-4000K

◆ Scene: Dressing room, bedroom, clothing store

◆ Function: clothing storage, display

◆ Configuration:

36 aluminum glass shelf with lights\*2
25 series air hinged glass door \*4
5mm glass back panel\*2
Aluminum base box without light \*1
Aluminum hanging rod\*2
Wooden drawers\*2
Aluminium glass side panel\*2
Aluminum Frame with wood panel(top and bottom)\*4