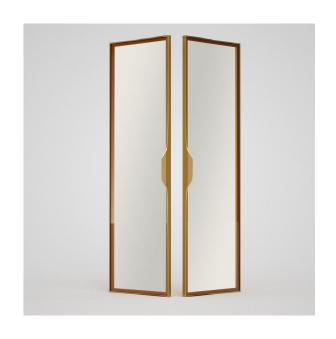

### • L shape glass wardrobr

◆ Color: Black frame+clear glass+walnut drawer

◆ Switch: Sensor switch/touch switch

◆ Light: 3000K-4000K

◆ Scene: Dressing room, bedroom, clothing store

◆ Function: clothing storage, display

• Configuration:

aluminum glass shelf with lights\*10 Glass door\*9 5mm glass back panel\*5 Aluminum hanging rod\*5 Wooden drawers\*3

Aluminium glass side panel\*2

Aluminum Frame with wood panel(top and bottom)\*20

• U shape glass wardrobe

Glass Wardrobe

\_\_\_

Optional Configurations