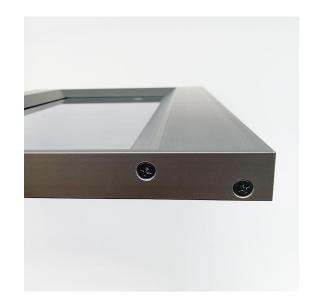

#### • 30mm Framed Glass Door

◆ Door size:H≤3m, W≤0.6m

◆ Handle part length: 200mm/1100mm

◆ Frame color: Black/Glad/Customized

◆ Glass color: Black/Tawny /Grey/Clear/Fluted glass

Alu frame for glass door and alu handle frame for glass door

#### • 25mm framed glass door

◆ Door size:H≤3m, W≤0.6m

◆ Handle part length: 200mm/1100mm

◆ Frame color: Black/Glad/Customized

◆ Glass color: Black/Tawny /Grey/Clear/Fluted glass

Alu frame for glass door and alu handle frame for glass door