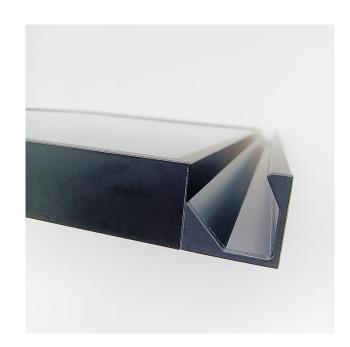

#### • 30mm Framed Glass Door

◆ Door size:H≤3m, W≤0.6m

◆ Handle part length: 200mm/1100mm

◆ Frame color: Black/Glad/Customized

◆ Glass color: Black/Tawny /Grey/Clear/Fluted glass

Alu frame for glass door and alu handle frame for glass door

Details