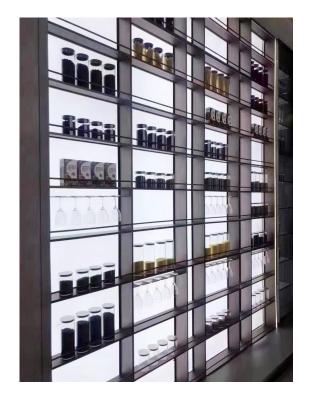

Profiles for fix air hinges

04

Glass wine cabinet

Double round tube wine bottle racks\*2

200mm aluminum leg \*4

- Tall glass wine cabinet
- ◆ Size:H2.4m\*W4m\*D0.45m
- ◆Color:Gold frame+5mm tawny glass+white oak board
- ◆ Switch: Sensor switch/touch switch
- ◆ Light: 3000K-4000K
- ◆ Scene: winery, hotel, restaurant, living room
- ◆ Function: wine storage display
- ◆ Configuration:

36mm glass shelf\*10

The cup holder level will with the wine rack as one level\*2

Wine bottle racks\*6

30 series air hinged glass door \*8luminum base box with light \*1

\_ \_ \_

Optional Configurations

---- Square tube wine bottle rack