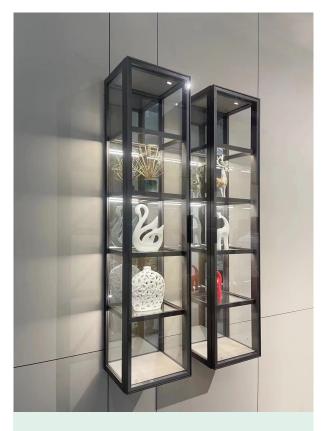

Aluminum connector

End cap

Adjustment foot

09

Glass and Walnut Wood Vertical Wall Cabinet

Island cabinet

Contemporary TV cabinet

Glass and Walnut Wood Vertical Wall Cabinet

Island cabinet

Contemporary TV cabinet

10

Aluminum framed glass door for wardrobe