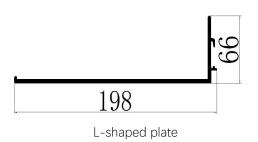

#### • L shape Aluminum floating shelf

- ◆ Size:W1.2m\*D0.26m
- ◆ Color:Gold
- ◆ Switch: Sensor switch
- ◆ Light: 5000K-6000K
- ◆ Scene: study room, living room, showroom
- ◆ Function: Item storage, display
- ◆ Configuration:
- 1.2m L-shaped plate\*4

1.2m Rack buckle for L-shaped plate with light (double sided)\*4

36W Built-in power supply\*4