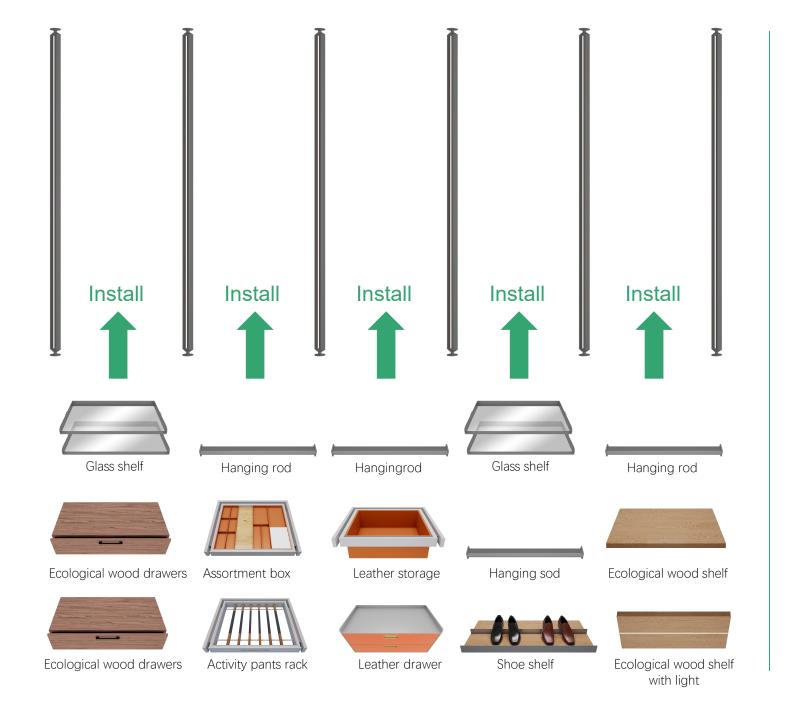

### • Five poles

#### ◆ Configuration:

5 aluminum poles,13 glass shelves,2 ecological wood drawers,3 assortment boxs,3 hanging riods ,2 clothing baskets and 1 activity pants rack.

◆ Frame color: grey

◆ Switch: sensor switch

◆ Light: white light /warm light

◆ Scene: dressing room/living room

◆ Function: clothes storage