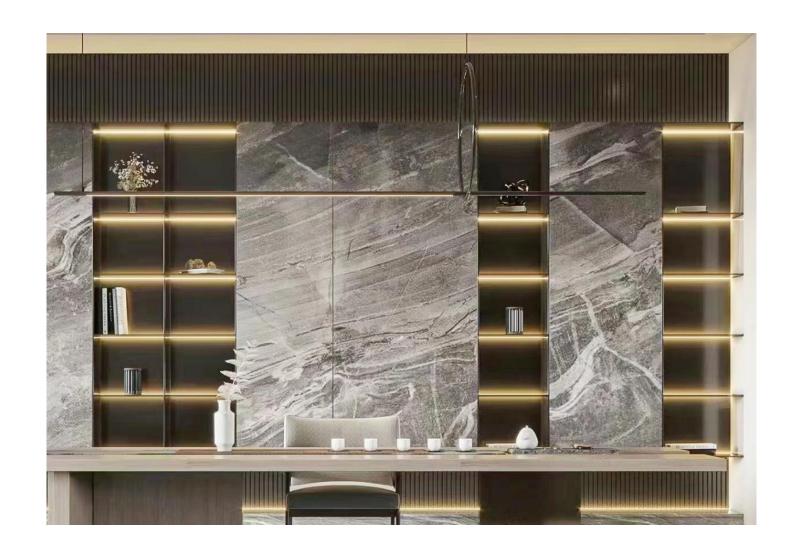

01

Wardrobe pole system

### • Five poles

#### ◆ Configuration:

5 aluminum poles,13 glass shelves,2 ecological wood drawers,3 assortment boxs,3 hanging riods ,2 clothing baskets and 1 activity pants rack.

◆ Frame color: grey

◆ Switch: sensor switch

◆ Light: white light /warm light

◆ Scene: dressing room/living room

◆ Function: clothes storage