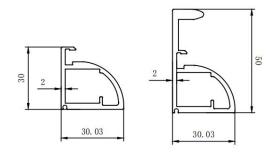

Shelf support A Shelf support B

Aluminum profiles

for

Pole system wardrobe

Meter weight: 0.25

Aluminum profiles for glass shelf

(Front part)

Aluminum profiles for glass shelf (Left and right part)