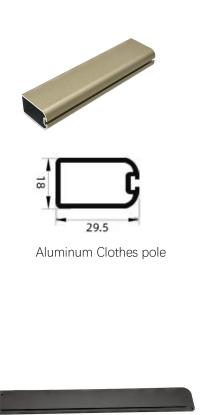

Hidden handle wooden drawer

◆ Leather Storage

◆ Trouser Rack

Hanging Rod

Hardware (Accessories)

for

Pole system wardrobe

• Regular color:Grey and brown,other colors need to customized

Shelf support A Shelf support B

Aluminum profiles

for

Pole system wardrobe

Meter weight: 0.25

Aluminum profiles for glass shelf

(Front part)

Aluminum profiles for glass shelf (Left and right part)