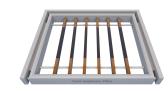

01

Wardrobe pole system

### • Three poles

#### ◆ Configuration:

3 aluminum poles,2 aluminum framed drawers with glass and 8 glass shelves

◆ Frame color: red◆ Switch: sensor switch

◆ Light: white light /warm light

◆ Scene: showroom

◆ Function: partition/display