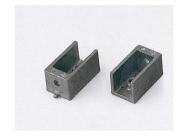

Hidden handle wooden drawer

◆ Leather Storage

◆ Trouser Rack

Hanging Rod

Hardware (Accessories)

for

Pole system wardrobe

• Regular color:Grey and brown,other colors need to customized

Shelf support A Shelf support B

Aluminum profiles

for

Pole system wardrobe

Meter weight: 0.25

Aluminum profiles for glass shelf

(Front part)

Aluminum profiles for glass shelf (Left and right part)