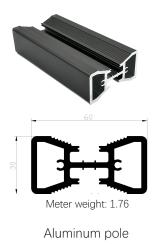

Hidden handle wooden drawer

◆ Leather Storage

◆ Trouser Rack

Hanging Rod

Hardware (Accessories)

for

Pole system wardrobe

• Regular color:Grey and brown,other colors need to customized

Shelf support A Shelf support B

Aluminum profiles

for

Pole system wardrobe

Meter weight: 0.25

Aluminum profiles for glass shelf

(Front part)

Aluminum profiles for glass shelf (Left and right part)