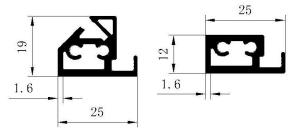

#### • 25mm hidden framed glass door

- ◆ Door size:H≤3m, W≤0.6m
- ◆ Handle part length:Embedded handle 120mm
- ◆ Frame color: Black/Glad/Customized
- ◆ Glass color: Black/Tawny /Grey/Clear/Fluted glass

Alu frame for glass door