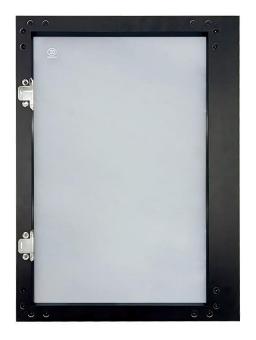

# 30mm Framed Glass Door

Hinges: Air hinges

#### • 30mm Framed Glass Door

◆ Door size:H≤3m, W≤0.6m

◆ Handle part length: 200mm/1100mm

◆ Frame color: Black/Glad/Customized

◆ Glass color: Black/Tawny /Grey/Clear/Fluted glass

Alu frame for glass door and alu handle frame for glass door