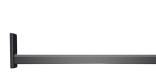

### Seven poles

#### ◆ Configuration:

7 aluminum poles,24 glass shelves and 5 ecological wood drawers with 2 layers

◆ Frame color: grey◆ Switch: sensor switch

◆ Light: white light /warm light

◆ Scene: showroom

◆ Function: display/storage