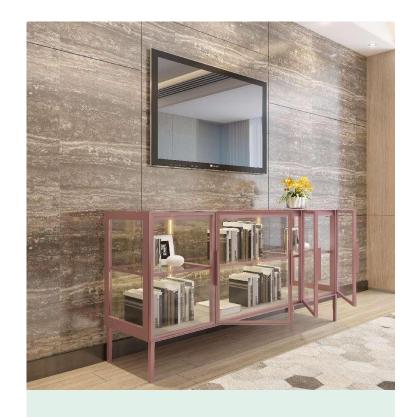

Aluminum connector

End cap

Adjustment foot

09

Glass and Walnut Wood Vertical Wall Cabinet

Island cabinet

Contemporary TV cabinet

Glass and Walnut Wood Vertical Wall Cabinet

Island cabinet

Contemporary TV cabinet

10

Aluminum framed glass door for wardrobe