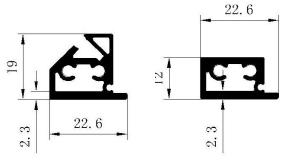

#### • 30mm Framed Glass Door

◆ Door size:H≤3m, W≤0.6m

◆ Handle part length: 200mm/1100mm

◆ Frame color: Black/Glad/Customized

◆ Glass color: Black/Tawny /Grey/Clear/Fluted glass

Alu frame for glass door and alu handle frame for glass door