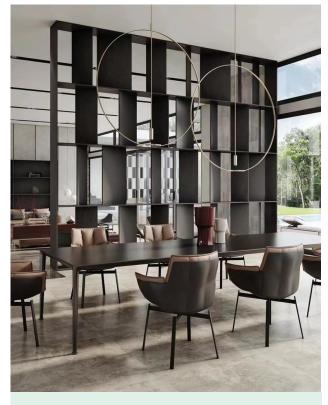

Aluminum connector

End cap

Adjustment foot

09

Glass and Walnut Wood Vertical Wall Cabinet

Island cabinet

Contemporary TV cabinet

Glass and Walnut Wood Vertical Wall Cabinet

Island cabinet

Contemporary TV cabinet

10

Aluminum framed glass door for wardrobe