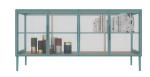

# **Glass series**

Ordinary glass

Gray glass

Tawny glass

Clear glass

Black glass

02

Wood cabinets with aluminum structure

#### • L shape Wood cabinets with aluminum structure

◆ Color: Glold frame+Original wood color and drawers

◆ Switch: Sensor switch/touch switch

◆ Light: 3000K-4000K

◆ Scene: Dressing room, bedroom, clothing store

◆ Function: clothing storage, display

◆ Configuration:

25mm wood top shelf\*6 25mmwood bottom shelf\*6 25mm wood side shelf\*2 5mm glass shelf\*6 Glass side panel\*2 Two layers wood drawers\*4 Aluminum hanging rod\*6 18mm back panel\*6