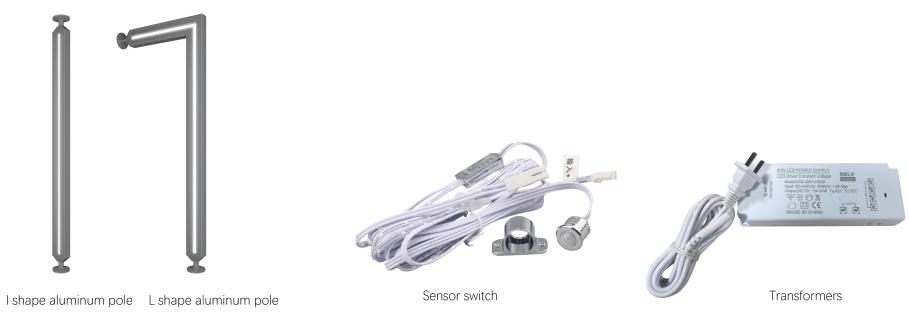

01

Wardrobe pole system

### • Three poles

#### ◆ Configuration:

3 aluminum poles,2 aluminum framed drawers with glass and 8 glass shelves

◆ Frame color: red◆ Switch: sensor switch

◆ Light: white light /warm light

◆ Scene: showroom

◆ Function: partition/display

### Power supply

White light

Warm light

Sensor switch

Connector

Three-in-one screw

Aluminum profiles

for

### Power supply

White light

Warm light

Sensor switch

Aluminum profiles

for

glass wardrobe

Aluminum back pole of middle side

#### Power supply

White light

Warm light

Sensor switch

Aluminum profiles

for

Glass wine cabinet

Aluminum back pole of middle side