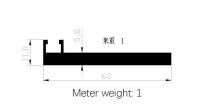

Shelf support A Shelf support B

Aluminum profiles

for

Pole system wardrobe

Meter weight: 0.25

Aluminum profiles for glass shelf

(Front part)

Aluminum profiles for glass shelf (Left and right part)