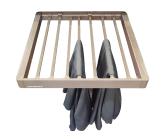

### Four poles

#### ◆ Configuration:

4 aluminum poles,9 ecological wood shelves and 3 ecological wood drawers with 2 layers

◆ Frame color: brown◆ Switch: sensor switch

◆ Light: white light /warm light

◆ Scene: showroom

◆ Function: decoration, storage