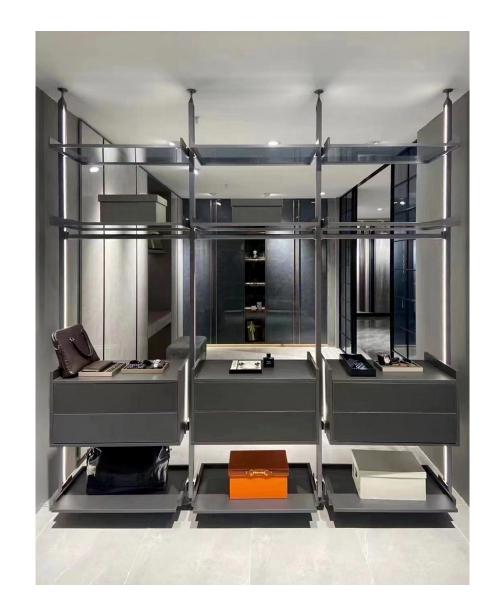

### • Five poles

#### ◆ Configuration:

5 aluminum poles,13 glass shelves,2 ecological wood drawers,3 assortment boxs,3 hanging riods ,2 clothing baskets and 1 activity pants rack.

◆ Frame color: grey

◆ Switch: sensor switch

◆ Light: white light /warm light

◆ Scene: dressing room/living room

◆ Function: clothes storage