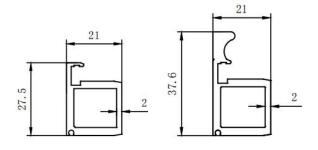

#### • 30mm Framed Glass Door

◆ Door size:H≤3m, W≤0.6m

◆ Handle part length: 200mm/1100mm

◆ Frame color: Black/Glad/Customized

◆ Glass color: Black/Tawny /Grey/Clear/Fluted glass

Alu frame for glass door and alu handle frame for glass door

#### • 25mm framed glass door

◆ Door size:H≤3m, W≤0.6m

◆ Handle part length: 200mm/1100mm

◆ Frame color: Black/Glad/Customized

◆ Glass color: Black/Tawny /Grey/Clear/Fluted glass

Alu frame for glass door and alu handle frame for glass door