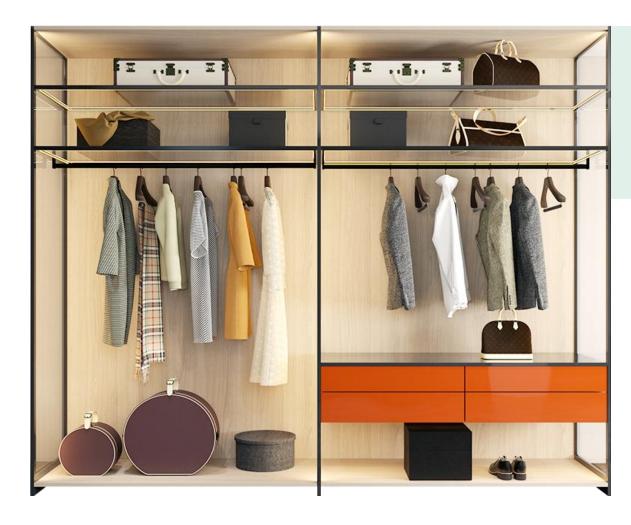

◆ Function: products display

\_ \_ \_

Optional Configurations

\_ \_ \_ \_

Dressing room

\_ \_ \_

Optional Configurations

\_\_\_\_

Dressing room

- Optional material: combined configuration
- ← Quantity, Configurations and position --- Free combination

\_ \_ \_

Optional Configurations

\_\_\_\_

Bookcase

- Optional material: combined configuration
- ←Quantity,Configurations and position---Free combination