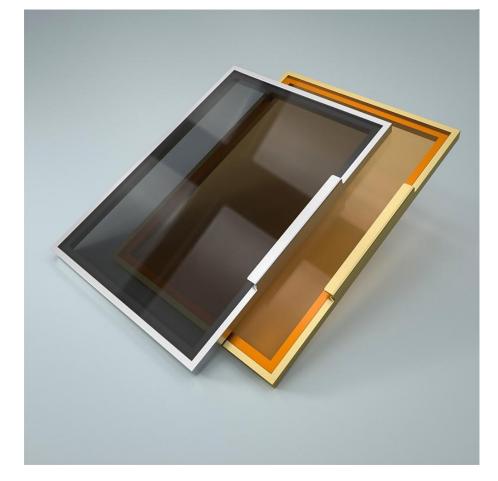

#### • 30mm Framed Glass Door

◆ Door size:H≤3m, W≤0.6m

◆ Handle part length: 200mm/1100mm

◆ Frame color: Black/Glad/Customized

◆ Glass color: Black/Tawny /Grey/Clear/Fluted glass

Alu frame for glass door and alu handle frame for glass door

#### • 25mm framed glass door

◆ Door size:H≤3m, W≤0.6m

◆ Handle part length: 200mm/1100mm

◆ Frame color: Black/Glad/Customized

◆ Glass color: Black/Tawny /Grey/Clear/Fluted glass

Alu frame for glass door and alu handle frame for glass door