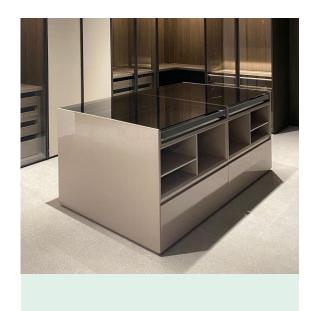

Aluminum connector

End cap

Adjustment foot

09

Glass and Walnut Wood Vertical Wall Cabinet

Island cabinet

Contemporary TV cabinet

Glass and Walnut Wood Vertical Wall Cabinet

Island cabinet

Contemporary TV cabinet

10

Aluminum framed glass door for wardrobe