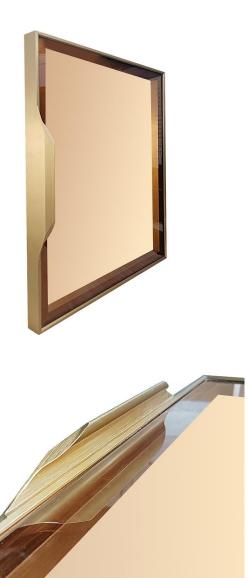

### • I Shape Glass Wardrobe

◆ Size: H2.8m\*W2m\*D2.5m

◆ Color: Black frame+clear glass+walnut drawer

◆ Switch: Sensor switch/touch switch

◆ Light: 3000K-4000K

◆ Scene: Dressing room, bedroom, clothing store

◆ Function: clothing storage, display

◆ Configuration:

36 aluminum glass shelf with lights\*2
25 series air hinged glass door \*4
5mm glass back panel\*2
Aluminum base box without light \*1
Aluminum hanging rod\*2
Wooden drawers\*2
Aluminium glass side panel\*2
Aluminum Frame with wood panel(top and bottom)\*4