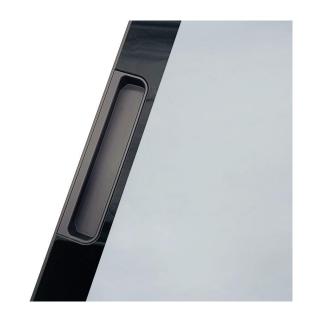

#### • 25mm framed glass door

◆ Door size:H≤3m, W≤0.6m

◆ Handle part length: 200mm/1100mm

◆ Frame color: Black/Glad/Customized

◆ Glass color: Black/Tawny /Grey/Clear/Fluted glass

Alu frame for glass door and alu handle frame for glass door

## Details

• 25mm wardrobe frame glass door for wardrobe

25mm hidden framed glass door

Hinges: Air hinges