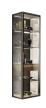

01

Wardrobe pole system

### • Three poles

#### ◆ Configuration:

3 aluminum poles,2 aluminum framed drawers with glass and 8 glass shelves

◆ Frame color: red◆ Switch: sensor switch

◆ Light: white light /warm light

◆ Scene: showroom

◆ Function: partition/display