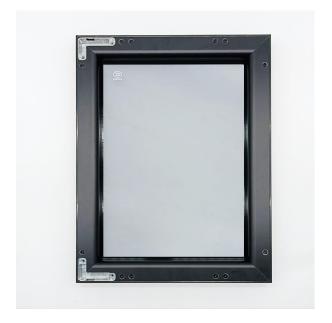

# 30mm Framed Glass Door

Hinges: Air hinges

#### • 30mm Framed Glass Door

◆ Door size:H≤3m, W≤0.6m

◆ Handle part length: 200mm/1100mm

◆ Frame color: Black/Glad/Customized

◆ Glass color: Black/Tawny /Grey/Clear/Fluted glass

Alu frame for glass door and alu handle frame for glass door