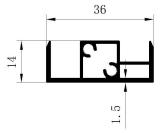

Shelf support A Shelf support B

Aluminum profiles

for

Pole system wardrobe

Meter weight: 0.25

Aluminum profiles for glass shelf

(Front part)

Aluminum profiles for glass shelf (Left and right part)