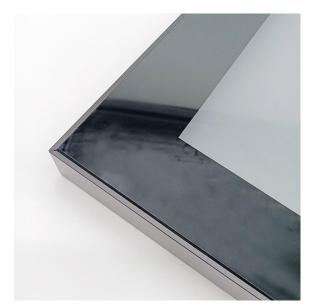

#### • 25mm hidden framed glass door

- ◆ Door size:H≤3m, W≤0.6m
- ◆ Handle part length:Embedded handle 120mm
- ◆ Frame color: Black/Glad/Customized
- ◆ Glass color: Black/Tawny /Grey/Clear/Fluted glass

Alu frame for glass door