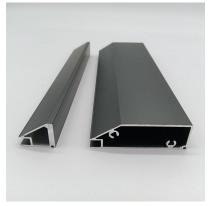

Shelf support A Shelf support B

Aluminum profiles

for

Pole system wardrobe

Meter weight: 0.25

Aluminum profiles for glass shelf

(Front part)

Aluminum profiles for glass shelf (Left and right part)