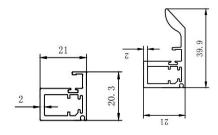

# 30mm Framed Glass Door

Hinges: Air hinges

#### • 30mm Framed Glass Door

◆ Door size:H≤3m, W≤0.6m

◆ Handle part length: 200mm/1100mm

◆ Frame color: Black/Glad/Customized

◆ Glass color: Black/Tawny /Grey/Clear/Fluted glass

Alu frame for glass door and alu handle frame for glass door

Details