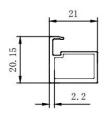

Shelf support A Shelf support B

Aluminum profiles

for

Pole system wardrobe

Meter weight: 0.25

Aluminum profiles for glass shelf

(Front part)

Aluminum profiles for glass shelf (Left and right part)