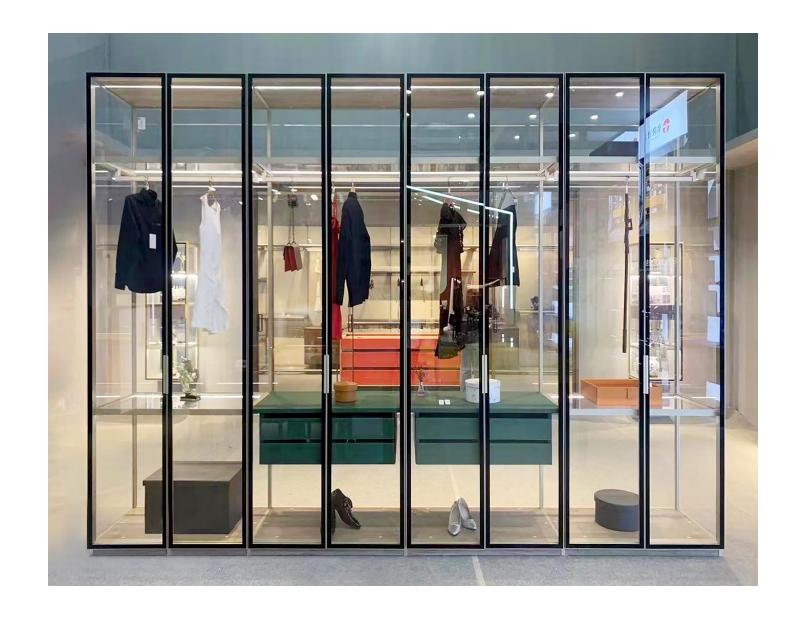

01

Wardrobe pole system

### Seven poles

#### ◆ Configuration:

7 aluminum poles,24 glass shelves and 5 ecological wood drawers with 2 layers

◆ Frame color: grey◆ Switch: sensor switch

◆ Light: white light /warm light

◆ Scene: showroom

◆ Function: display/storage