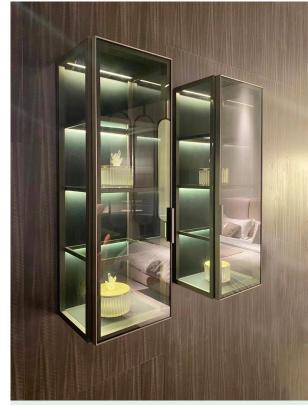

Aluminum connector

End cap

Adjustment foot

09

Glass and Walnut Wood Vertical Wall Cabinet

Island cabinet

Contemporary TV cabinet

Glass and Walnut Wood Vertical Wall Cabinet

Island cabinet

Contemporary TV cabinet

10

Aluminum framed glass door for wardrobe