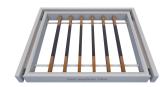

01

Wardrobe pole system

### • Three poles

#### ◆ Configuration:

3 aluminum poles,2 aluminum framed drawers with glass and 8 glass shelves

◆ Frame color: red◆ Switch: sensor switch

◆ Light: white light /warm light

◆ Scene: showroom

◆ Function: partition/display