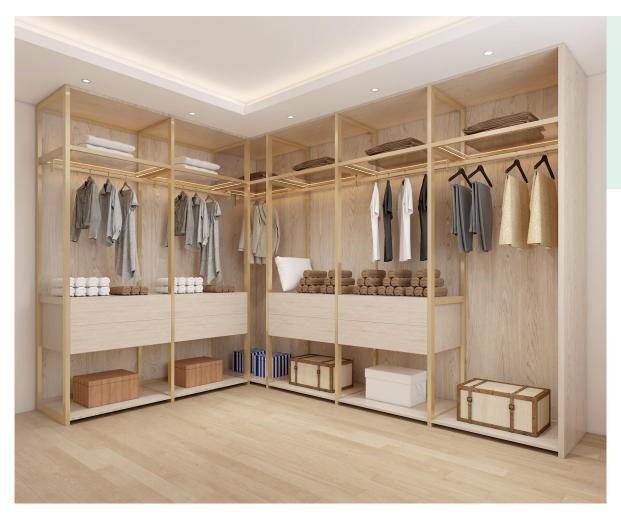

## Example 1

- I shape Wall-mounted walk- in wardrobe
- ◆ Size:H2.4m\*W3m\*D0.5m
- ◆ Color:Orange wood back panels + mahogany wood drawers + mahogany wood shelf
- ◆ Switch: Sensor switch/touch switch
- ◆ Light: 3000K-4000K
- ◆ Scene: Dressing room, bedroom, clothing store
- ◆ Function: clothing storage, display
- ◆ Configuration:

25mm ecological wood shelf with light\*6 25mm ecological wood shelf\*3 25mm wood back panels\*3 Hanging rod\*3 Wood drawers with 2 layers\*3