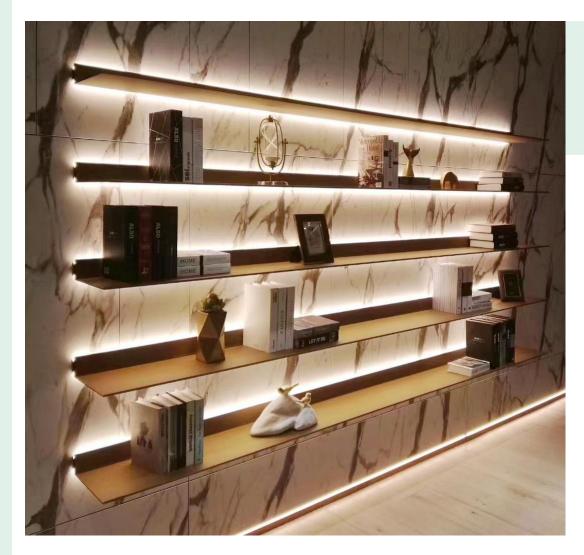

Aluminum profiles for wardrobe support

07
Aluminum floating shelf

#### • L shape Aluminum floating shelf

- ◆ Size:W1.2m\*D0.26m
- ◆ Color:Gold
- ◆ Switch: Sensor switch
- ◆ Light: 5000K-6000K
- ◆ Scene: study room, living room, showroom
- ◆ Function: Item storage, display
- ◆ Configuration:
- 1.2m L-shaped plate\*4

1.2m Rack buckle for L-shaped plate with light (double sided)\*4

36W Built-in power supply\*4