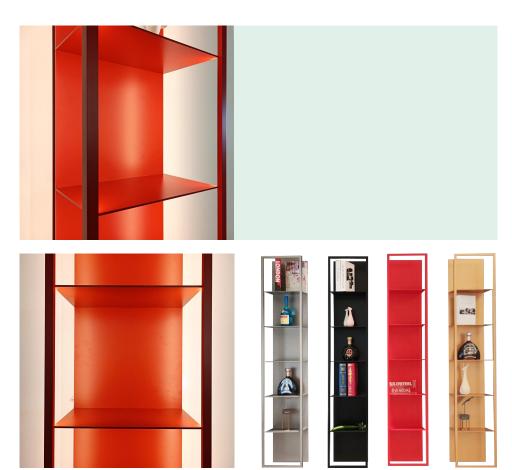

Profiles for fix air hinges

Aluminum profiles for wine bottle rack

Aluminum profiles for Cup holder

Aluminum profiles for round tube wine rack

05

Fully aluminum cabinet

Different designs

for

Fully aluminum cabinet

• Aluminum spice rack cabinet

Bookshelf fully aluminum cabinet

• Partition fully aluminum cabinet

Structure display

\_\_\_\_

Fully aluminum cabinet

• Structure 1

• Structure 2

Example

\_ \_ \_

Aluminum spice rack cabinet

Structure display

\_ \_ \_

Fully aluminum cabinet

Wooden back panels