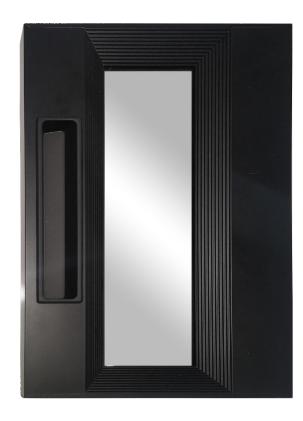

New design
Boloni
aluminum
framed glass
door

Hinges:Soft close hinges(Round cup)

- New design Boloni aluminum framed glass door
- ◆ Door size:H≤3m, W≤0.6m
- ◆ Handle part length:Hidden handle 120mm
- ◆ Frame color: Black/Glad/Customized
- ◆ Glass color: Black/Tawny /Grey/Clear/Fluted glass