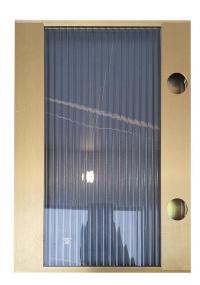

#### • 30mm Framed Glass Door

◆ Door size:H≤3m, W≤0.6m

◆ Handle part length: 200mm/1100mm

◆ Frame color: Black/Glad/Customized

◆ Glass color: Black/Tawny /Grey/Clear/Fluted glass

Alu frame for glass door and alu handle frame for glass door

Details