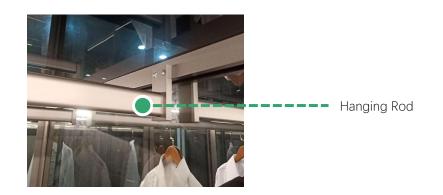

Hidden handle wooden drawer

◆ Leather Storage

◆ Trouser Rack

Hanging Rod

Hardware (Accessories)

for

Pole system wardrobe

• Regular color:Grey and brown,other colors need to customized

◆ Trouser Rack

Hanging Rod

Ecological wood drawers

Hidden handle wooden drawer

multi-layer drawer

Leather Storage

◆ Trouser Rack

Hanging Rod

Aluminum profiles and accessories

for