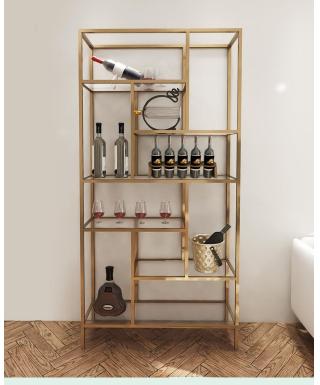

Double round tube wine bottle racks\*2

200mm aluminum leg \*4

- Tall glass wine cabinet
- ◆ Size:H2.4m\*W4m\*D0.45m
- ◆Color:Gold frame+5mm tawny glass+white oak board
- ◆ Switch: Sensor switch/touch switch
- ◆ Light: 3000K-4000K
- ◆ Scene: winery, hotel, restaurant, living room
- ◆ Function: wine storage display
- ◆ Configuration:

36mm glass shelf\*10

The cup holder level will with the wine rack as one level\*2

Wine bottle racks\*6

30 series air hinged glass door \*8luminum base box with light \*1

\_ \_ \_

Optional Configurations

---- Square tube wine bottle rack