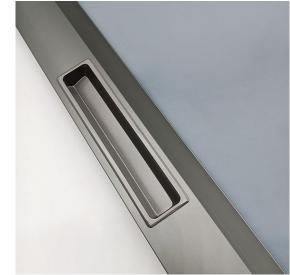

#### • 25mm hidden framed glass door

- ◆ Door size:H≤3m, W≤0.6m
- ◆ Handle part length:Embedded handle 120mm
- ◆ Frame color: Black/Glad/Customized
- ◆ Glass color: Black/Tawny /Grey/Clear/Fluted glass

Alu frame for glass door