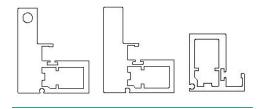

# 30mm Framed Glass Door

Hinges: Air hinges

#### • 30mm Framed Glass Door

◆ Door size:H≤3m, W≤0.6m

◆ Handle part length: 200mm/1100mm

◆ Frame color: Black/Glad/Customized

◆ Glass color: Black/Tawny /Grey/Clear/Fluted glass

Alu frame for glass door and alu handle frame for glass door

# 25mm framed glass door

Hinges: Air hinges

#### • 25mm framed glass door

◆ Door size:H≤3m, W≤0.6m

◆ Handle part length: 200mm/1100mm

◆ Frame color: Black/Glad/Customized

◆ Glass color: Black/Tawny /Grey/Clear/Fluted glass

Alu frame for glass door and alu handle frame for glass door

#### • 25mm hidden framed glass door

- ◆ Door size:H≤3m, W≤0.6m
- ◆ Handle part length:Embedded handle 120mm
- ◆ Frame color: Black/Glad/Customized
- ◆ Glass color: Black/Tawny /Grey/Clear/Fluted glass

# Details

20mm F-shape handle Framed Glass Door

Hinges: Soft close hinges

#### 20mm F-shape handle Framed Glass Door

◆ Profile thickness:1.8mm/2.2mm/3.0mm

◆ Door size:H≤3m, W≤0.6m

◆ Handle part length: 200mm/1100mm

◆ Frame color: Black/Glad/Customized

◆ Glass color: Black/Tawny /Grey/Clear/Fluted glass