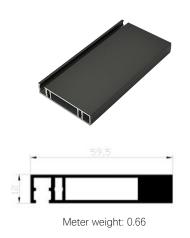

Shelf support A Shelf support B

Aluminum profiles

for

Pole system wardrobe

Meter weight: 0.25

Aluminum profiles for glass shelf

(Front part)

Aluminum profiles for glass shelf (Left and right part)