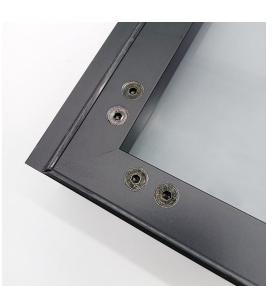

### • I Shape Glass Wardrobe

◆ Size: H2.8m\*W2m\*D2.5m

◆ Color: Black frame+clear glass+walnut drawer

◆ Switch: Sensor switch/touch switch

◆ Light: 3000K-4000K

◆ Scene: Dressing room, bedroom, clothing store

◆ Function: clothing storage, display

◆ Configuration:

36 aluminum glass shelf with lights\*2
25 series air hinged glass door \*4
5mm glass back panel\*2
Aluminum base box without light \*1
Aluminum hanging rod\*2
Wooden drawers\*2
Aluminium glass side panel\*2
Aluminum Frame with wood panel(top and bottom)\*4

### • L shape glass wardrobr

◆ Color: Black frame+clear glass+walnut drawer

◆ Switch: Sensor switch/touch switch

◆ Light: 3000K-4000K

◆ Scene: Dressing room, bedroom, clothing store

◆ Function: clothing storage, display

• Configuration:

aluminum glass shelf with lights\*10 Glass door\*9 5mm glass back panel\*5 Aluminum hanging rod\*5 Wooden drawers\*3

Aluminium glass side panel\*2

Aluminum Frame with wood panel(top and bottom)\*20