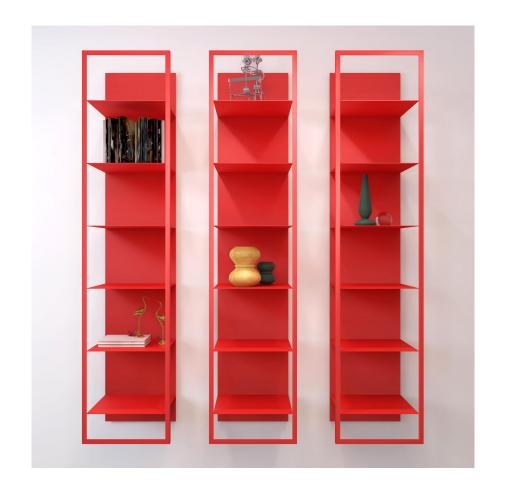

01

Wardrobe pole system

### • Three poles

#### ◆ Configuration:

3 aluminum poles,2 aluminum framed drawers with glass and 8 glass shelves

◆ Frame color: red◆ Switch: sensor switch

◆ Light: white light /warm light

◆ Scene: showroom

◆ Function: partition/display

### Four poles

#### ◆ Configuration:

4 aluminum poles,9 ecological wood shelves and 3 ecological wood drawers with 2 layers

◆ Frame color: brown◆ Switch: sensor switch

◆ Light: white light /warm light

◆ Scene: showroom

◆ Function: decoration, storage

### • Five poles

#### ◆ Configuration:

5 aluminum poles,13 glass shelves,2 ecological wood drawers,3 assortment boxs,3 hanging riods ,2 clothing baskets and 1 activity pants rack.

◆ Frame color: grey

◆ Switch: sensor switch