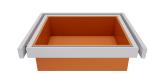

#### • I shape Wood cabinets with aluminum structure

◆ Color: Glold frame+Original wood color +Hermes Orange drawers

◆ Switch: Sensor switch/touch switch

◆ Light: 3000K-4000K

◆ Scene: Dressing room, bedroom, clothing store

◆ Function: clothing storage, display

◆ Configuration:

25mm wood top shelf\*2 25mmwood bottom shelf\*2 5mm glass shelf\*4 18mm back panel\*2

Glass side panel\*2 Two layers leather drawers\*4 Aluminum hanging rod\*2