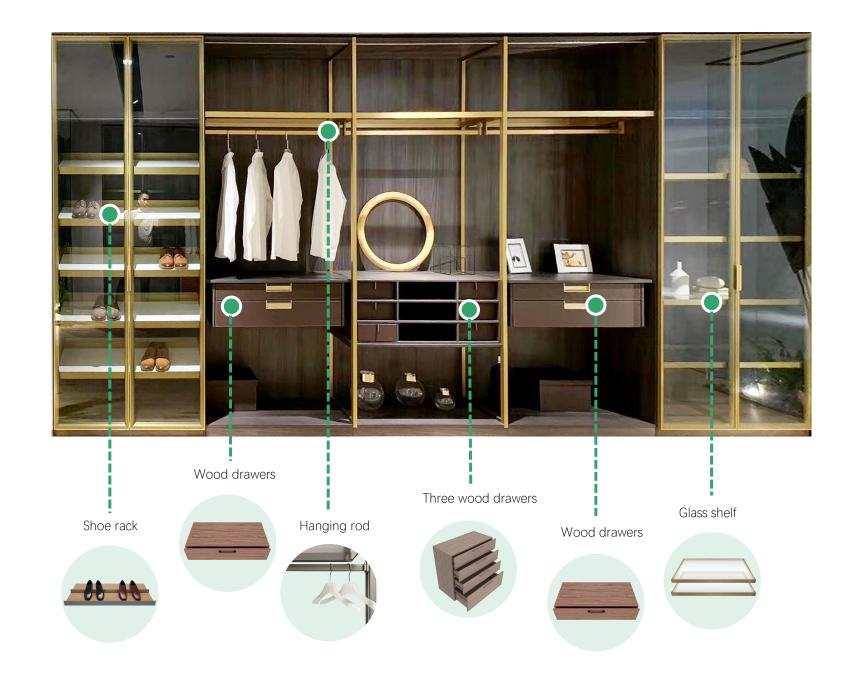

#### • L shape Wood cabinets with aluminum structure

◆ Color: Glold frame+Original wood color and drawers

◆ Switch: Sensor switch/touch switch

◆ Light: 3000K-4000K

◆ Scene: Dressing room, bedroom, clothing store

◆ Function: clothing storage, display

◆ Configuration:

25mm wood top shelf\*6 25mmwood bottom shelf\*6 25mm wood side shelf\*2 5mm glass shelf\*6 Glass side panel\*2 Two layers wood drawers\*4 Aluminum hanging rod\*6 18mm back panel\*6