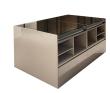

Profiles for fix air hinges

04

Glass wine cabinet

### Small glass wine cabinet

- ◆ Size:H1.77m\*W1m\*D0.45m
- ◆ Color:Grey frame+5mm clear glass
- ◆ Switch: Sensor switch/touch switch
- ◆ Light: 5000K-6000K
- ◆ Scene: winery, hotel, restaurant, living room
- ◆ Function: wine storage display
- ◆ Configuration:
  36mm glass shelf\*2
  Wine bottle rack\*2
  Aluminum plate cup holder\*1
  25 series air hinged glass door \*2
  200mm aluminum leg \*4

### Small glass wine cabinet

◆ Color:Gold frame+5mm tawny glass

◆Switch: Sensor switch/touch switch

◆ Light: 5000K-6000K

◆ Scene: winery, hotel, restaurant, living room

◆ Function: wine storage display

◆ Configuration: 36mm glass shelf\*1 25 series air hinged glass door \*2 Cup holder\*1

Double round tube wine bottle racks\*2

200mm aluminum leg \*4

- Tall glass wine cabinet
- ◆ Size:H2.4m\*W4m\*D0.45m
- ◆Color:Gold frame+5mm tawny glass+white oak board
- ◆ Switch: Sensor switch/touch switch
- ◆ Light: 3000K-4000K
- ◆ Scene: winery, hotel, restaurant, living room
- ◆ Function: wine storage display
- ◆ Configuration:

36mm glass shelf\*10

The cup holder level will with the wine rack as one level\*2

Wine bottle racks\*6

30 series air hinged glass door \*8luminum base box with light \*1

\_ \_ \_

Optional Configurations

---- Square tube wine bottle rack