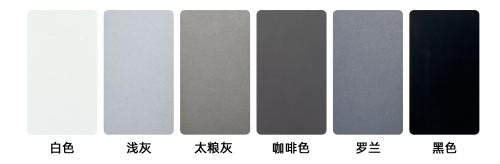

# Color sheet for aluminum profiles and wood

Aluminum pole stock color, surface spray paint effect