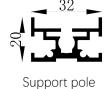

Shelf support A Shelf support B

Aluminum profiles

for

Pole system wardrobe

Meter weight: 0.25

Aluminum profiles for glass shelf

(Front part)

Aluminum profiles for glass shelf (Left and right part)