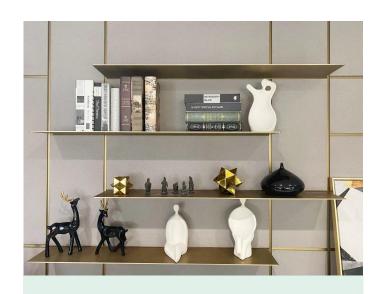

Z-shaped support parts for Wall paneling and metal shelves

Edge banding of Wall paneling and metal shelves-B

Edge banding of Wall paneling and metal shelves-A

80

Modular aluminium shelving unit

Example 1

Structure display

- - -

Modular aluminium shelving unit

Aluminum profiles and hardware

\_ \_ \_

Modular aluminium shelving unit

#### Aluminum profiles

Aluminum pole

Aluminum profiles for 18mm wood board

Aluminum profiles for glass shelf

Aluminum profiles for self

#### Hardware

Both end cover with adjustment foot

Connector

Aluminum profiles and hardware

\_ \_ \_

Modular aluminium shelving unit Aluminum profiles

Profile-A

Hardware