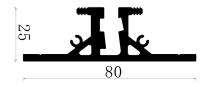

Shelf support A Shelf support B

Aluminum profiles

for

Pole system wardrobe

Meter weight: 0.25

Aluminum profiles for glass shelf

(Front part)

Aluminum profiles for glass shelf (Left and right part)