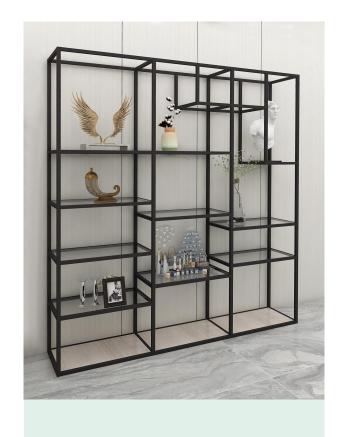

### Seven poles

#### ◆ Configuration:

7 aluminum poles,24 glass shelves and 5 ecological wood drawers with 2 layers

◆ Frame color: grey◆ Switch: sensor switch

◆ Light: white light /warm light

◆ Scene: showroom

◆ Function: display/storage