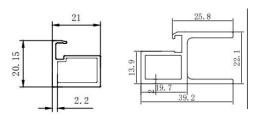

Shelf support A Shelf support B

Aluminum profiles

for

Pole system wardrobe

Meter weight: 0.25

Aluminum profiles for glass shelf

(Front part)

Aluminum profiles for glass shelf (Left and right part)

Wood cabinets with aluminum structure

Front aluminum structure

Back aluminum structure

Back aluminum structure for the middle side

Beam for wood cabinets with aluminum structure

### Power supply

White light

Warm light

Sensor switch

Aluminum profiles

for

glass wardrobe

Aluminum back pole of middle side

Front part for top and bottom panel of middle side

Front aluminum pole

Back pole of side panel

Front part for top and bottom frame

Profiles for aluminum base box

Left,right and back part for top and bottom frame