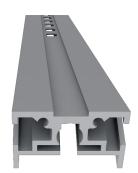

Shelf support A Shelf support B

Aluminum profiles

for

Pole system wardrobe

Meter weight: 0.25

Aluminum profiles for glass shelf

(Front part)

Aluminum profiles for glass shelf (Left and right part)