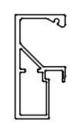

Shelf support A Shelf support B

Aluminum profiles

for

Pole system wardrobe

Meter weight: 0.25

Aluminum profiles for glass shelf

(Front part)

Aluminum profiles for glass shelf (Left and right part)