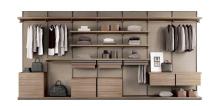

01

Wardrobe pole system

◆ Function: products display

\_ \_ \_

Optional Configurations

\_ \_ \_ \_

Dressing room

\_ \_ \_

Optional Configurations

\_\_\_\_

Dressing room

- Optional material: combined configuration
- ← Quantity, Configurations and position --- Free combination

\_ \_ \_

Optional Configurations

\_\_\_\_

Bookcase

- Optional material: combined configuration
- ←Quantity,Configurations and position---Free combination