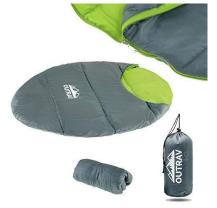

able
- •Beachwear: include pets on beach trips with protective gear and cooling accessories
- •Utilitarian details: pet products take cues from <u>outdoor lifestyles</u> with durable materials and functional hardware
- •Nature-inspired: give everyday pet items an update with <u>floral</u> <u>prints</u> and an <u>earthy colour palette</u>
- •Portable feeding: no matter the length of the trip, owners are prioritising products that help keep their pets fed and hydrated
- •Flight companions: help people breeze through airport security with convenient travel accessories and pet carriers that meet aviation guidelines























































































































































































































































# **Beach equipment**



























# **Beach equipment**































## **Beach equipment**































#### **Practical details**



























### **Convenient feeding**

























### **Convenient feeding**







































## Flying companion



























## Flying companion