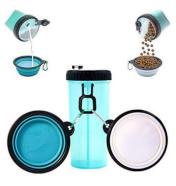

u>earthy colour palette</u>
- •Portable feeding: no matter the length of the trip, owners are prioritising products that help keep their pets fed and hydrated
- •Flight companions: help people breeze through airport security with convenient travel accessories and pet carriers that meet aviation guidelines























































































































































































































































# **Beach equipment**



























# **Beach equipment**































## **Beach equipment**































#### **Practical details**



























### **Convenient feeding**

























### **Convenient feeding**







































## Flying companion



























## Flying companion