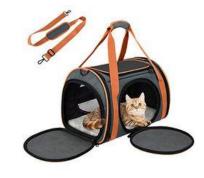

panions: help people breeze through airport security with convenient travel accessories and pet carriers that meet aviation guidelines























































































































































































































































# **Beach equipment**



























# **Beach equipment**































## **Beach equipment**































#### **Practical details**



























### **Convenient feeding**

























### **Convenient feeding**







































## Flying companion



























## Flying companion