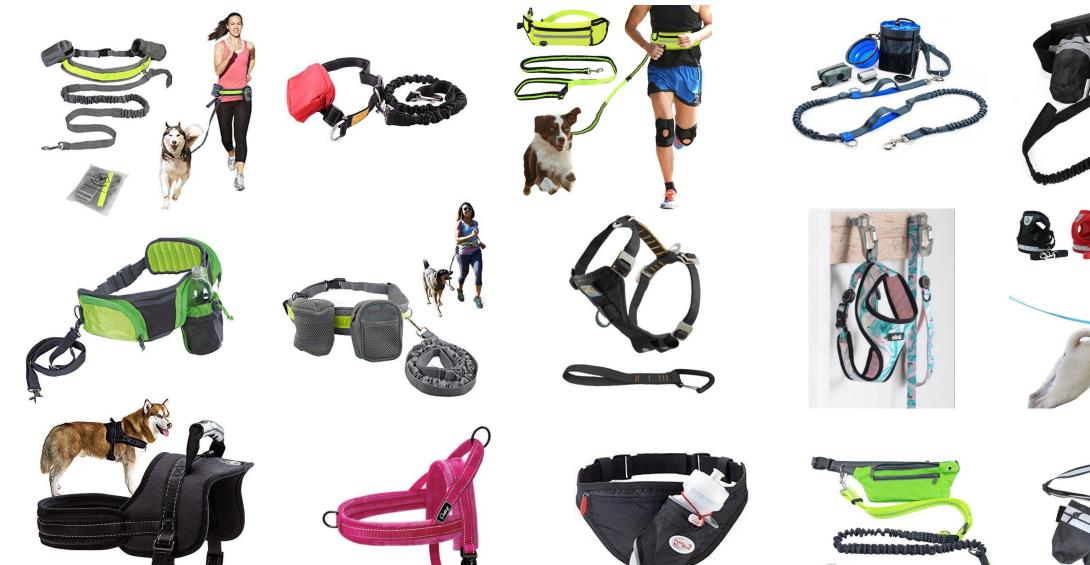

ire pet equipment that is functional, waterproof and adaptable
- •Beachwear: include pets on beach trips with protective gear and cooling accessories
- •Utilitarian details: pet products take cues from <u>outdoor lifestyles</u> with durable materials and functional hardware
- •Nature-inspired: give everyday pet items an update with <u>floral</u> <u>prints</u> and an <u>earthy colour palette</u>
- •Portable feeding: no matter the length of the trip, owners are prioritising products that help keep their pets fed and hydrated
- •Flight companions: help people breeze through airport security with convenient travel accessories and pet carriers that meet aviation guidelines























































































































































































































































# **Beach equipment**



























# **Beach equipment**































## **Beach equipment**































#### **Practical details**



























### **Convenient feeding**

























### **Convenient feeding**







































## Flying companion



























## Flying companion