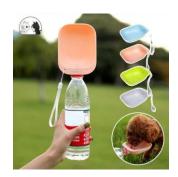

hy colour palette</u>
- •Portable feeding: no matter the length of the trip, owners are prioritising products that help keep their pets fed and hydrated
- •Flight companions: help people breeze through airport security with convenient travel accessories and pet carriers that meet aviation guidelines























































































































































































































































# **Beach equipment**



























# **Beach equipment**































## **Beach equipment**































#### **Practical details**



























### **Convenient feeding**

























### **Convenient feeding**







































## Flying companion



























## Flying companion