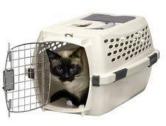

eep their pets fed and hydrated
- •Flight companions: help people breeze through airport security with convenient travel accessories and pet carriers that meet aviation guidelines























































































































































































































































# **Beach equipment**



























# **Beach equipment**































## **Beach equipment**































#### **Practical details**



























### **Convenient feeding**

























### **Convenient feeding**







































## Flying companion



























## Flying companion