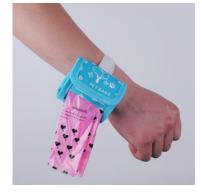

s on beach trips with protective gear and cooling accessories
- •Utilitarian details: pet products take cues from <u>outdoor lifestyles</u> with durable materials and functional hardware
- •Nature-inspired: give everyday pet items an update with <u>floral</u> <u>prints</u> and an <u>earthy colour palette</u>
- •Portable feeding: no matter the length of the trip, owners are prioritising products that help keep their pets fed and hydrated
- •Flight companions: help people breeze through airport security with convenient travel accessories and pet carriers that meet aviation guidelines























































































































































































































































# **Beach equipment**



























# **Beach equipment**































## **Beach equipment**































#### **Practical details**



























### **Convenient feeding**

























### **Convenient feeding**







































## Flying companion



























## Flying companion