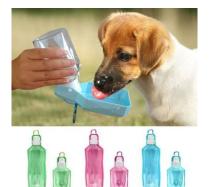

matter the length of the trip, owners are prioritising products that help keep their pets fed and hydrated
- •Flight companions: help people breeze through airport security with convenient travel accessories and pet carriers that meet aviation guidelines























































































































































































































































# **Beach equipment**



























# **Beach equipment**































## **Beach equipment**































#### **Practical details**



























### **Convenient feeding**

























### **Convenient feeding**







































## Flying companion



























## Flying companion