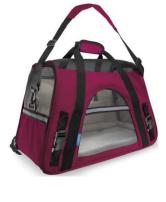

hydrated
- •Flight companions: help people breeze through airport security with convenient travel accessories and pet carriers that meet aviation guidelines























































































































































































































































# **Beach equipment**



























# **Beach equipment**































## **Beach equipment**































#### **Practical details**



























### **Convenient feeding**

























### **Convenient feeding**







































## Flying companion



























## Flying companion