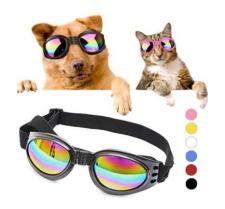

nd functional hardware
- •Nature-inspired: give everyday pet items an update with <u>floral</u> <u>prints</u> and an <u>earthy colour palette</u>
- •Portable feeding: no matter the length of the trip, owners are prioritising products that help keep their pets fed and hydrated
- •Flight companions: help people breeze through airport security with convenient travel accessories and pet carriers that meet aviation guidelines























































































































































































































































# **Beach equipment**



























# **Beach equipment**































## **Beach equipment**































#### **Practical details**



























### **Convenient feeding**

























### **Convenient feeding**







































## Flying companion



























## Flying companion