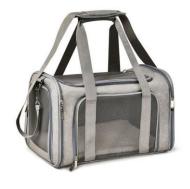

drated
- •Flight companions: help people breeze through airport security with convenient travel accessories and pet carriers that meet aviation guidelines























































































































































































































































# **Beach equipment**



























# **Beach equipment**































## **Beach equipment**































#### **Practical details**



























### **Convenient feeding**

























### **Convenient feeding**







































## Flying companion



























## Flying companion