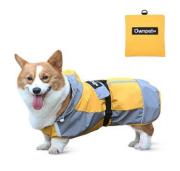

functional, waterproof and adaptable
- •Beachwear: include pets on beach trips with protective gear and cooling accessories
- •Utilitarian details: pet products take cues from <u>outdoor lifestyles</u> with durable materials and functional hardware
- •Nature-inspired: give everyday pet items an update with <u>floral</u> <u>prints</u> and an <u>earthy colour palette</u>
- •Portable feeding: no matter the length of the trip, owners are prioritising products that help keep their pets fed and hydrated
- •Flight companions: help people breeze through airport security with convenient travel accessories and pet carriers that meet aviation guidelines























































































































































































































































# **Beach equipment**



























# **Beach equipment**































## **Beach equipment**































#### **Practical details**



























### **Convenient feeding**

























### **Convenient feeding**







































## Flying companion



























## Flying companion