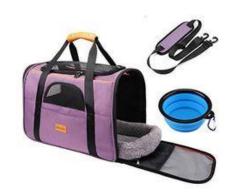

companions: help people breeze through airport security with convenient travel accessories and pet carriers that meet aviation guidelines























































































































































































































































# **Beach equipment**



























# **Beach equipment**































## **Beach equipment**































#### **Practical details**



























### **Convenient feeding**

























### **Convenient feeding**







































## Flying companion



























## Flying companion