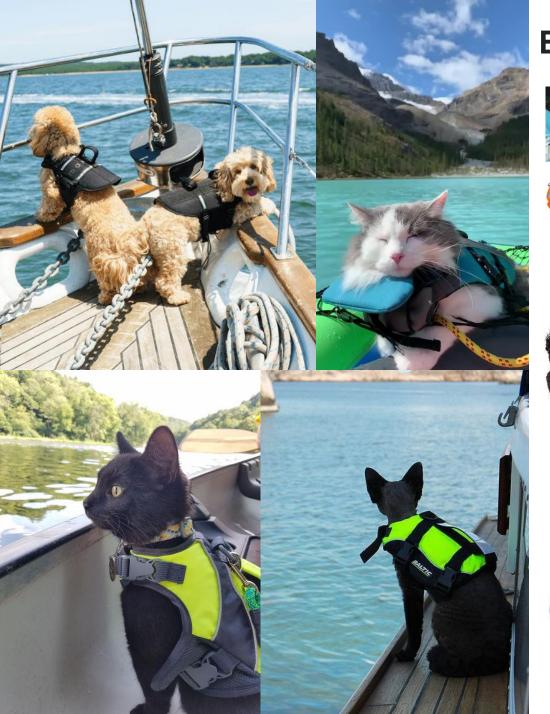

ear and cooling accessories
- •Utilitarian details: pet products take cues from <u>outdoor lifestyles</u> with durable materials and functional hardware
- •Nature-inspired: give everyday pet items an update with <u>floral</u> <u>prints</u> and an <u>earthy colour palette</u>
- •Portable feeding: no matter the length of the trip, owners are prioritising products that help keep their pets fed and hydrated
- •Flight companions: help people breeze through airport security with convenient travel accessories and pet carriers that meet aviation guidelines























































































































































































































































# **Beach equipment**



























# **Beach equipment**































## **Beach equipment**































#### **Practical details**



























### **Convenient feeding**

























### **Convenient feeding**







































## Flying companion



























## Flying companion