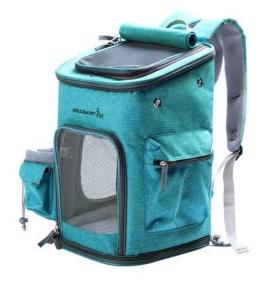

terproof and adaptable
- •Beachwear: include pets on beach trips with protective gear and cooling accessories
- •Utilitarian details: pet products take cues from <u>outdoor lifestyles</u> with durable materials and functional hardware
- •Nature-inspired: give everyday pet items an update with <u>floral</u> <u>prints</u> and an <u>earthy colour palette</u>
- •Portable feeding: no matter the length of the trip, owners are prioritising products that help keep their pets fed and hydrated
- •Flight companions: help people breeze through airport security with convenient travel accessories and pet carriers that meet aviation guidelines























































































































































































































































# **Beach equipment**



























# **Beach equipment**































## **Beach equipment**































#### **Practical details**



























### **Convenient feeding**

























### **Convenient feeding**







































## Flying companion



























## Flying companion