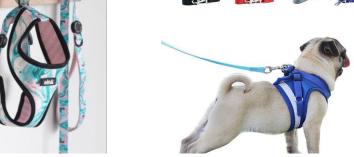

pet equipment that is functional, waterproof and adaptable
- •Beachwear: include pets on beach trips with protective gear and cooling accessories
- •Utilitarian details: pet products take cues from <u>outdoor lifestyles</u> with durable materials and functional hardware
- •Nature-inspired: give everyday pet items an update with <u>floral</u> <u>prints</u> and an <u>earthy colour palette</u>
- •Portable feeding: no matter the length of the trip, owners are prioritising products that help keep their pets fed and hydrated
- •Flight companions: help people breeze through airport security with convenient travel accessories and pet carriers that meet aviation guidelines























































































































































































































































# **Beach equipment**



























# **Beach equipment**































## **Beach equipment**































#### **Practical details**



























### **Convenient feeding**

























### **Convenient feeding**







































## Flying companion



























## Flying companion