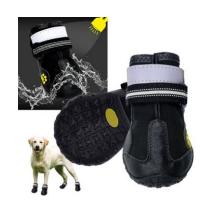

utdoor lifestyles</u> with durable materials and functional hardware
- •Nature-inspired: give everyday pet items an update with <u>floral</u> <u>prints</u> and an <u>earthy colour palette</u>
- •Portable feeding: no matter the length of the trip, owners are prioritising products that help keep their pets fed and hydrated
- •Flight companions: help people breeze through airport security with convenient travel accessories and pet carriers that meet aviation guidelines























































































































































































































































# **Beach equipment**



























# **Beach equipment**































## **Beach equipment**































#### **Practical details**



























### **Convenient feeding**

























### **Convenient feeding**







































## Flying companion



























## Flying companion