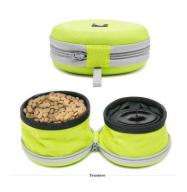

no matter the length of the trip, owners are prioritising products that help keep their pets fed and hydrated
- •Flight companions: help people breeze through airport security with convenient travel accessories and pet carriers that meet aviation guidelines























































































































































































































































# **Beach equipment**



























# **Beach equipment**































## **Beach equipment**































#### **Practical details**



























### **Convenient feeding**

























### **Convenient feeding**







































## Flying companion



























## Flying companion