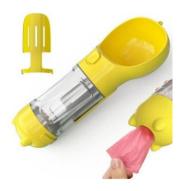

our palette</u>
- •Portable feeding: no matter the length of the trip, owners are prioritising products that help keep their pets fed and hydrated
- •Flight companions: help people breeze through airport security with convenient travel accessories and pet carriers that meet aviation guidelines























































































































































































































































# **Beach equipment**



























# **Beach equipment**































## **Beach equipment**































#### **Practical details**



























### **Convenient feeding**

























### **Convenient feeding**







































## Flying companion



























## Flying companion