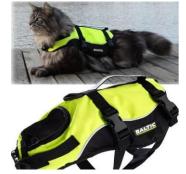

Utilitarian details: pet products take cues from <u>outdoor lifestyles</u> with durable materials and functional hardware
- •Nature-inspired: give everyday pet items an update with <u>floral</u> <u>prints</u> and an <u>earthy colour palette</u>
- •Portable feeding: no matter the length of the trip, owners are prioritising products that help keep their pets fed and hydrated
- •Flight companions: help people breeze through airport security with convenient travel accessories and pet carriers that meet aviation guidelines























































































































































































































































# **Beach equipment**



























# **Beach equipment**































## **Beach equipment**































#### **Practical details**



























### **Convenient feeding**

























### **Convenient feeding**







































## Flying companion



























## Flying companion