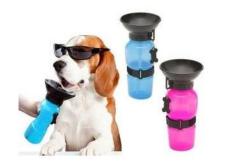

an <u>earthy colour palette</u>
- •Portable feeding: no matter the length of the trip, owners are prioritising products that help keep their pets fed and hydrated
- •Flight companions: help people breeze through airport security with convenient travel accessories and pet carriers that meet aviation guidelines























































































































































































































































# **Beach equipment**



























# **Beach equipment**































## **Beach equipment**































#### **Practical details**



























### **Convenient feeding**

























### **Convenient feeding**







































## Flying companion



























## Flying companion