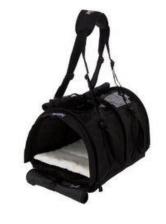

ht companions: help people breeze through airport security with convenient travel accessories and pet carriers that meet aviation guidelines























































































































































































































































# **Beach equipment**



























# **Beach equipment**































## **Beach equipment**































#### **Practical details**



























### **Convenient feeding**

























### **Convenient feeding**







































## Flying companion



























## Flying companion