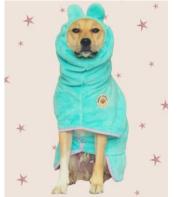

•Nature-inspired: give everyday pet items an update with <u>floral</u> <u>prints</u> and an <u>earthy colour palette</u>
- •Portable feeding: no matter the length of the trip, owners are prioritising products that help keep their pets fed and hydrated
- •Flight companions: help people breeze through airport security with convenient travel accessories and pet carriers that meet aviation guidelines























































































































































































































































# **Beach equipment**



























# **Beach equipment**































## **Beach equipment**































#### **Practical details**



























### **Convenient feeding**

























### **Convenient feeding**







































## Flying companion



























## Flying companion