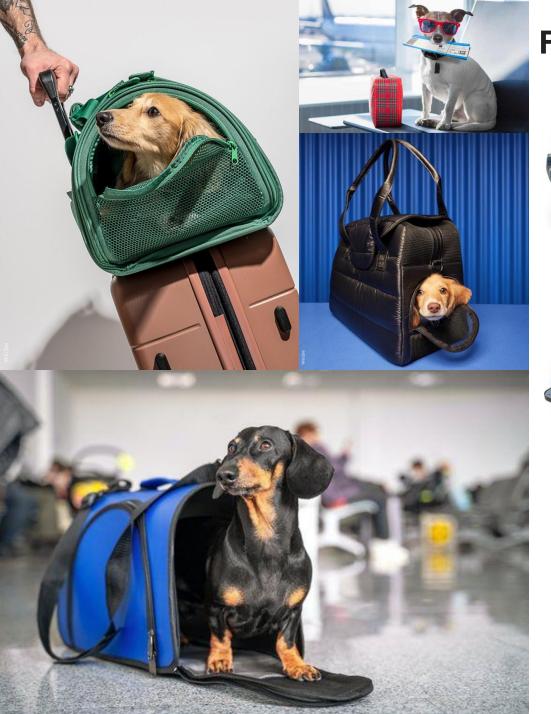

p, owners are prioritising products that help keep their pets fed and hydrated
- •Flight companions: help people breeze through airport security with convenient travel accessories and pet carriers that meet aviation guidelines























































































































































































































































# **Beach equipment**



























# **Beach equipment**































## **Beach equipment**































#### **Practical details**



























### **Convenient feeding**

























### **Convenient feeding**







































## Flying companion



























## Flying companion