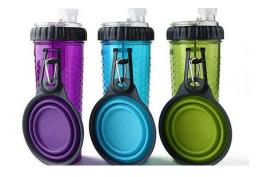

<u>earthy colour palette</u>
- •Portable feeding: no matter the length of the trip, owners are prioritising products that help keep their pets fed and hydrated
- •Flight companions: help people breeze through airport security with convenient travel accessories and pet carriers that meet aviation guidelines























































































































































































































































# **Beach equipment**



























# **Beach equipment**































## **Beach equipment**































#### **Practical details**



























### **Convenient feeding**

























### **Convenient feeding**







































## Flying companion



























## Flying companion