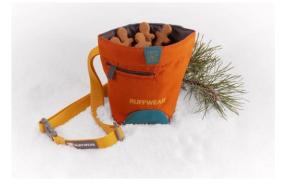

the trip, owners are prioritising products that help keep their pets fed and hydrated
- •Flight companions: help people breeze through airport security with convenient travel accessories and pet carriers that meet aviation guidelines























































































































































































































































# **Beach equipment**



























# **Beach equipment**































## **Beach equipment**































#### **Practical details**



























### **Convenient feeding**

























### **Convenient feeding**







































## Flying companion



























## Flying companion