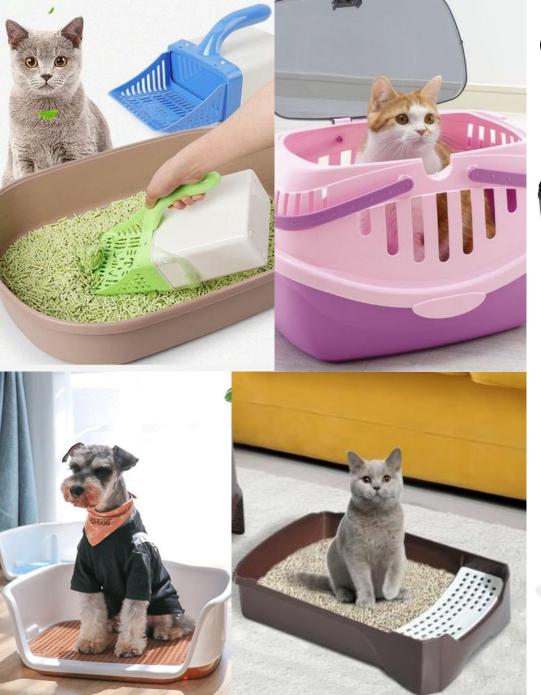

h as hiking and camping require pet equipment that is functional, waterproof and adaptable
- •Beachwear: include pets on beach trips with protective gear and cooling accessories
- •Utilitarian details: pet products take cues from <u>outdoor lifestyles</u> with durable materials and functional hardware
- •Nature-inspired: give everyday pet items an update with <u>floral</u> <u>prints</u> and an <u>earthy colour palette</u>
- •Portable feeding: no matter the length of the trip, owners are prioritising products that help keep their pets fed and hydrated
- •Flight companions: help people breeze through airport security with convenient travel accessories and pet carriers that meet aviation guidelines























































































































































































































































# **Beach equipment**



























# **Beach equipment**































## **Beach equipment**































#### **Practical details**



























### **Convenient feeding**

























### **Convenient feeding**







































## Flying companion



























## Flying companion