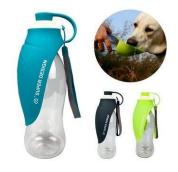

olour palette</u>
- •Portable feeding: no matter the length of the trip, owners are prioritising products that help keep their pets fed and hydrated
- •Flight companions: help people breeze through airport security with convenient travel accessories and pet carriers that meet aviation guidelines























































































































































































































































# **Beach equipment**



























# **Beach equipment**































## **Beach equipment**































#### **Practical details**



























### **Convenient feeding**

























### **Convenient feeding**







































## Flying companion



























## Flying companion