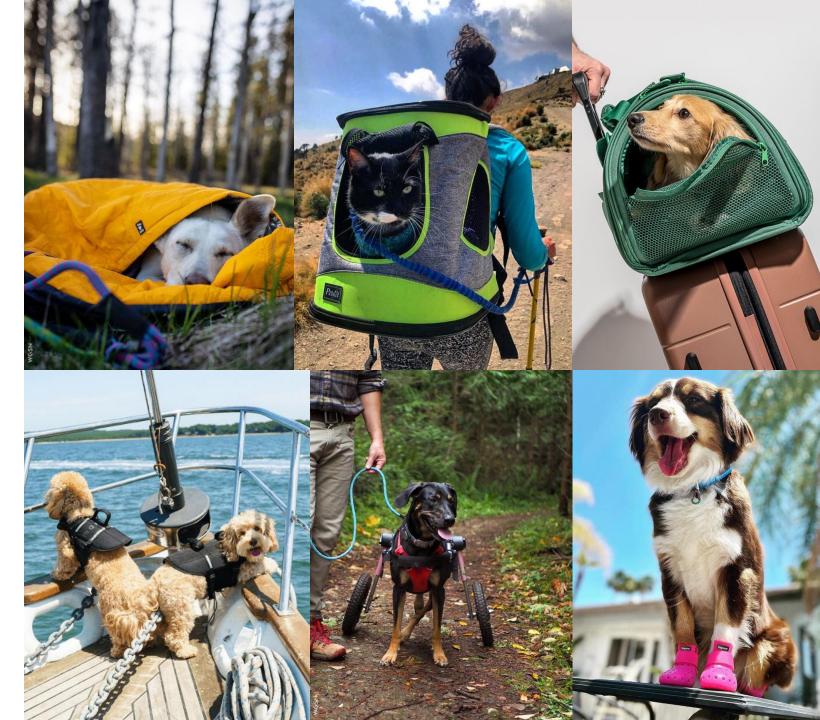

Here are the emerging trends in on-the-go activities with pets:

- •On the road: allow pet parents to bring their loved ones on the road with portable products and spill-proof innovations
- •Outdoor living: activities such as hiking and camping require pet equipment that is functional, waterproof and adaptable
- •Beachwear: include pets on beach trips with protective gear and cooling accessories
- •Utilitarian details: pet products take cues from <u>outdoor lifestyles</u> with durable materials and functional hardware
- •Nature-inspired: give everyday pet items an update with <u>floral</u> <u>prints</u> and an <u>earthy colour palette</u>
- •Portable feeding: no matter the length of the trip, owners are prioritising products that help keep their pets fed and hydrated
- •Flight companions: help people breeze through airport security with convenient travel accessories and pet carriers that meet aviation guidelines

#### **Practical details**