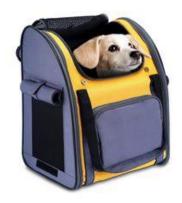

ompanions: help people breeze through airport security with convenient travel accessories and pet carriers that meet aviation guidelines























































































































































































































































# **Beach equipment**



























# **Beach equipment**































## **Beach equipment**































#### **Practical details**



























### **Convenient feeding**

























### **Convenient feeding**







































## Flying companion



























## Flying companion