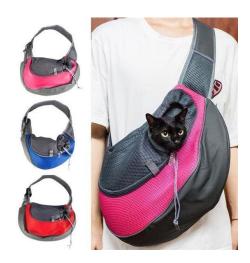

Here are the emerging trends in on-the-go activities with pets:

- •On the road: allow pet parents to bring their loved ones on the road with portable products and spill-proof innovations
- •Outdoor living: activities such as hiking and camping require pet equipment that is functional, waterproof and adaptable
- •Beachwear: include pets on beach trips with protective gear and cooling accessories
- •Utilitarian details: pet products take cues from <u>outdoor lifestyles</u> with durable materials and functional hardware
- •Nature-inspired: give everyday pet items an update with <u>floral</u> <u>prints</u> and an <u>earthy colour palette</u>
- •Portable feeding: no matter the length of the trip, owners are prioritising products that help keep their pets fed and hydrated
- •Flight companions: help people breeze through airport security with convenient travel accessories and pet carriers that meet aviation guidelines