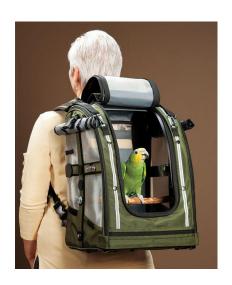

daptable
- •Beachwear: include pets on beach trips with protective gear and cooling accessories
- •Utilitarian details: pet products take cues from <u>outdoor lifestyles</u> with durable materials and functional hardware
- •Nature-inspired: give everyday pet items an update with <u>floral</u> <u>prints</u> and an <u>earthy colour palette</u>
- •Portable feeding: no matter the length of the trip, owners are prioritising products that help keep their pets fed and hydrated
- •Flight companions: help people breeze through airport security with convenient travel accessories and pet carriers that meet aviation guidelines























































































































































































































































# **Beach equipment**



























# **Beach equipment**































## **Beach equipment**































#### **Practical details**



























### **Convenient feeding**

























### **Convenient feeding**







































## Flying companion



























## Flying companion