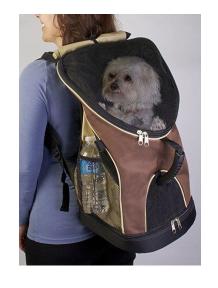

waterproof and adaptable
- •Beachwear: include pets on beach trips with protective gear and cooling accessories
- •Utilitarian details: pet products take cues from <u>outdoor lifestyles</u> with durable materials and functional hardware
- •Nature-inspired: give everyday pet items an update with <u>floral</u> <u>prints</u> and an <u>earthy colour palette</u>
- •Portable feeding: no matter the length of the trip, owners are prioritising products that help keep their pets fed and hydrated
- •Flight companions: help people breeze through airport security with convenient travel accessories and pet carriers that meet aviation guidelines























































































































































































































































# **Beach equipment**



























# **Beach equipment**































## **Beach equipment**































#### **Practical details**



























### **Convenient feeding**

























### **Convenient feeding**







































## Flying companion



























## Flying companion