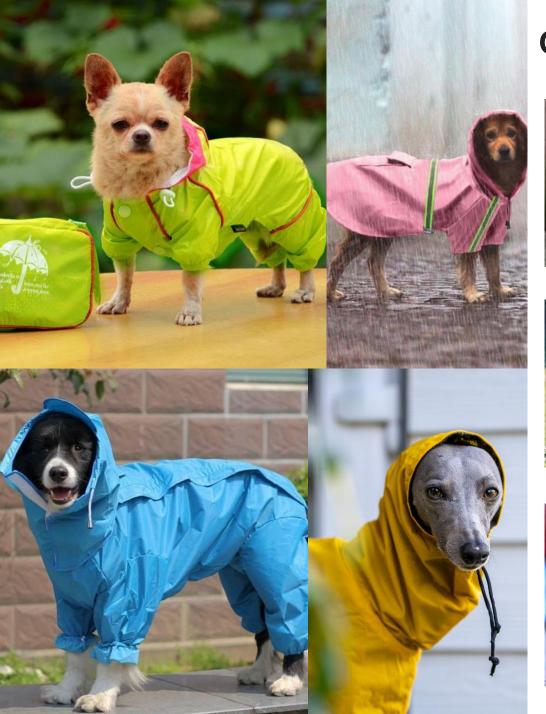

equipment that is functional, waterproof and adaptable
- •Beachwear: include pets on beach trips with protective gear and cooling accessories
- •Utilitarian details: pet products take cues from <u>outdoor lifestyles</u> with durable materials and functional hardware
- •Nature-inspired: give everyday pet items an update with <u>floral</u> <u>prints</u> and an <u>earthy colour palette</u>
- •Portable feeding: no matter the length of the trip, owners are prioritising products that help keep their pets fed and hydrated
- •Flight companions: help people breeze through airport security with convenient travel accessories and pet carriers that meet aviation guidelines























































































































































































































































# **Beach equipment**



























# **Beach equipment**































## **Beach equipment**































#### **Practical details**



























### **Convenient feeding**

























### **Convenient feeding**







































## Flying companion



























## Flying companion