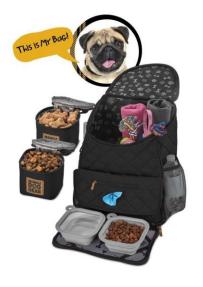

, waterproof and adaptable
- •Beachwear: include pets on beach trips with protective gear and cooling accessories
- •Utilitarian details: pet products take cues from <u>outdoor lifestyles</u> with durable materials and functional hardware
- •Nature-inspired: give everyday pet items an update with <u>floral</u> <u>prints</u> and an <u>earthy colour palette</u>
- •Portable feeding: no matter the length of the trip, owners are prioritising products that help keep their pets fed and hydrated
- •Flight companions: help people breeze through airport security with convenient travel accessories and pet carriers that meet aviation guidelines























































































































































































































































# **Beach equipment**



























# **Beach equipment**































## **Beach equipment**































#### **Practical details**



























### **Convenient feeding**

























### **Convenient feeding**







































## Flying companion



























## Flying companion