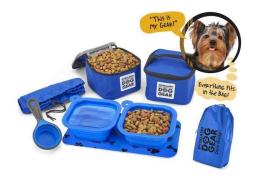

trip, owners are prioritising products that help keep their pets fed and hydrated
- •Flight companions: help people breeze through airport security with convenient travel accessories and pet carriers that meet aviation guidelines























































































































































































































































# **Beach equipment**



























# **Beach equipment**































## **Beach equipment**































#### **Practical details**



























### **Convenient feeding**

























### **Convenient feeding**







































## Flying companion



























## Flying companion