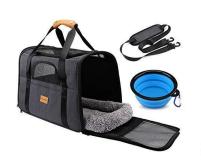

nions: help people breeze through airport security with convenient travel accessories and pet carriers that meet aviation guidelines























































































































































































































































# **Beach equipment**



























# **Beach equipment**































## **Beach equipment**































#### **Practical details**



























### **Convenient feeding**

























### **Convenient feeding**







































## Flying companion



























## Flying companion