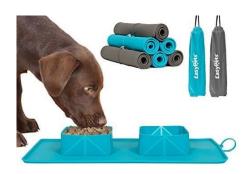

rip, owners are prioritising products that help keep their pets fed and hydrated
- •Flight companions: help people breeze through airport security with convenient travel accessories and pet carriers that meet aviation guidelines























































































































































































































































# **Beach equipment**



























# **Beach equipment**































## **Beach equipment**































#### **Practical details**



























### **Convenient feeding**

























### **Convenient feeding**







































## Flying companion



























## Flying companion