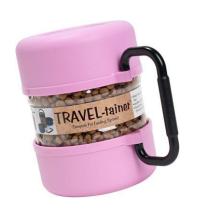

the length of the trip, owners are prioritising products that help keep their pets fed and hydrated
- •Flight companions: help people breeze through airport security with convenient travel accessories and pet carriers that meet aviation guidelines























































































































































































































































# **Beach equipment**



























# **Beach equipment**































## **Beach equipment**































#### **Practical details**



























### **Convenient feeding**

























### **Convenient feeding**







































## Flying companion



























## Flying companion