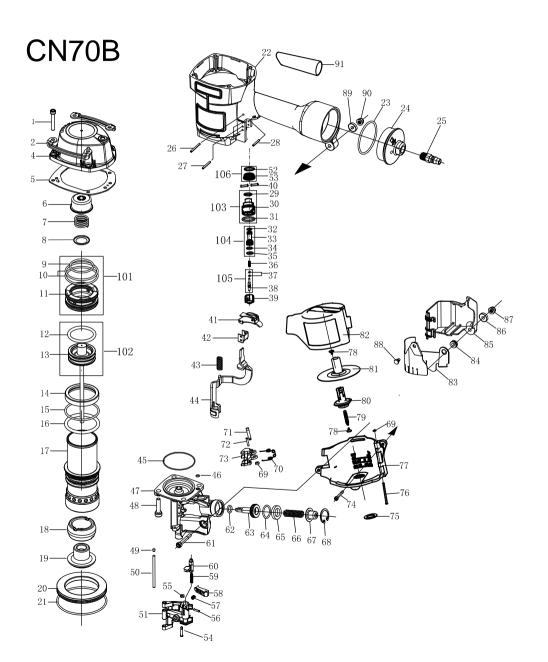

## SERIES EXPLODED VIEWS OF NAILER

| ITEM NO. | PART NO.            | PART NAME          | Q' TY | ITEM NO. | PART NO.         | PART NAME        | O, LA    |
|----------|---------------------|--------------------|-------|----------|------------------|------------------|----------|
| 1        | B01-01-060300-02    | SCREW              | 4     | 50       | AA42A-018A       | STRAIGHT PIN     | 1        |
| 2        | AA42A-001A          | PROTECTOR          | 2     | 51       | AA42A-029A       | DOOR             | 1        |
| 4        | AA42A-Y13A1         | CYLINDER CAP       | 1     | 52       | B08-016000180    | O-R ING          | 1        |
| 5        | AA42A-003A          | CYLINDER CAP SHIM  | 1     | 53       | AA40A-039A       | TRGGER COVER     | 1        |
| 6        | AA42A-004A          | AIRPROOF CUSHION   | 1     | 54       | AA42A-027A       | STEP PIN         | 1        |
| 7        | AA42A-005A          | SPRING             | 1     | 55       | AA40A-054A       | RUBBER JACKER    | 1        |
| 8        | AA42A-006A          | SPING WASHER       | 1     | 56       | B02-030120-02    | ROLL PIN         | 1        |
| 9        | B08-041600300       | O-RING             | 1     | 57       | AA40A-055A       | SPRING           | 1        |
| 10       | B08-056000300       | O-RING             | 2     | 58       | AA42A-028A       | CHECK PAWL       | 1        |
| 11       | AA42A-007B          | ACTIVE VALVE       | 1     | 59       | AA40A-024A       | SPRING           | 1        |
| 12       | B08-043000490       | O-RING             | 1     | 60       | AA40A-023A       | SHUTOFF          | 1        |
| 13       | AA42A-Y05A3         | DRIVER             | 1     | 61       | B01-01-060400-02 | SCREW            | 1        |
| 14       | AA42A-010A          | AIRPROOF ANNULUS   | 1     | 62       | B08-009800240    | O-RING           | 1        |
| 15       | B08-056800300       | O-RING             | 1     | 63       | AA42A-024A       | FEED PISTON      | 1        |
| 16       | B08-055600570       | O-RING             | 1     | 64       | B08-020800240    | O-RING           | 1        |
| 17       | AA42A-009A          | CYLINDER           | 1     | 65       | AA42A-022A       | FEED PISTON STOP | 1        |
| 18       | AA42A-045A          | BUMPER II          | 1     | 66       | AA42A-023A       | SPRING           | 1        |
| 19       | AA42A-044A          | BUMPER I           | 1     | 67       | AA42A-021A       | SPRIG COLLAR     | 1        |
| 20       | AA42A-008A          | CYLINDER RING      | 1     | 68       | B03-03-0260-02   | RETAINING RING   | 1        |
| 21       | B08-084400310       | O-RING             | 1     | 69       | AA40A-054A       | RUBBER JACKER    | 2        |
| 22       | AA42A-013A          | BODY               | 1     | 70       | AA40A-057A       | SPRING           | 1        |
| 23       | B08-057000300       | O-RING             | 1     | 71       | AA40A-032A       | STEP PIN         | 1        |
| 24       | AA42A-014A          | TAIL CAP           | 1     | 72       | B02-030160-02    | ROLL PIN         | 2        |
| 25       | AA06A-018A          | AIR HOSE CONNECTOR | 1     | 73       | AA42A-025A       | FEED PAWL        | 1        |
| 26       | B02-030320-02       | ROLL PIN           | 1     | 74       | B01-01-060350-02 | SCREW            | 1        |
| 27       | B02-030240-02       | ROLL PIN           | 3     | 75       | AA42B-004A       | POST RETAINER    | 1        |
| 28       | B02-030220-02       | ROLL PIN           | 1     | 76       | AA42B-007A       | PIN              | 1        |
| 29       | B08-011800180       | O-RING             | 1     | 77       | AA42B-001A       | MAGAZINE         | 1        |
| 30       | AA142A-042A         | VALVE              | 1     | 78       | AA40A-046A       | RECEIVER, SPRING | 2        |
| 31       | B08-019600240       | O-RING             | 1     | 79       | AA40A-047A       | TENSSION SPRING  | 1        |
| 32       | B08-005800190-10    | O-RING             | 1     | 80       | AA42B-003A       | MAGAZINE POST    | 1        |
| 33       | AA17D-006A          | VALVE PISTON       | 1     | 81       | AA42B-Y01A1      | NAIL SUPPORT     | 1        |
| 34       | B08-005800190       | O-RING             | 1     | 82       | AA42B-002A       | MAGAZINE COVER   | 1        |
| 35       | B08-008800190       | O-RING             | 1     | 83       | AA42A-020A       | DUST COVER       | 1        |
| 36       | AA40A-062A          | SPRING             | 1     | 84       | AA40A-050A       | SHIM             | 1        |
| 37       | B08-002500140-02    | O-RING             | 2     | 85       | AA42A-015A       | MUZZLE COVER     | 1        |
| 38       | AA17D-007A          | THIMBLE            | 1     | 86       | AA40A-056A       | FLAT WASHER      | 1        |
| 39       | AA42A-041A          | TRIGGER COVER      | 1     | 87       | B07-01-060-00    | LOCKNUT          | 1        |
| 40       | AA42A-043A          | TRIGGER PIN        | 2     | 88       | AA40A-035A       | DUST COVER HOOK  | 1        |
| 41       | AA40A-Y13A1         | TRIGGER SET        | 1     | 89       | AA40A-056A       | FLAT WASHER      | 1        |
| 42       | AA42A-019A          | SAFETY ORIENT      | 1     | 90       | B07-01-060-00    | LOCKNUT          | 1        |
| 43       | AA42A-038A          | SPRING             | 1     | 91       | GG08A            | SHEATH           | 1        |
| 44       | AA42A-016A          | SAFETY             | 1     | 101      | AA42A-Y02A2      | ACTIVE VALVE SET | Ť        |
| 45       | B08-057000150       | O-RING             | 1     | 102      | AA42A-Y06A3      | DRIVER SET       | <b>T</b> |
| 46       | B08-004000150       | O-RING             | 1     | 103      | AA42A-Y14A1      | VALVE CAP SET    | t        |
| 47       | AA42A-026A          | MUZZLE             | 1     | 104      | AA17D-Y04A1      | VALVE PISTON SET | T        |
| 48       | B01-01-080300-02-NL |                    | 4     | 105      | AA17D-Y06A1      | THIMBLE SET      | t        |
| 49       | AA42A-017A          | RUBBER GAG         | 1     | 106      | AA40A-Y15A1      | TRGGER COVER SET | <b>T</b> |