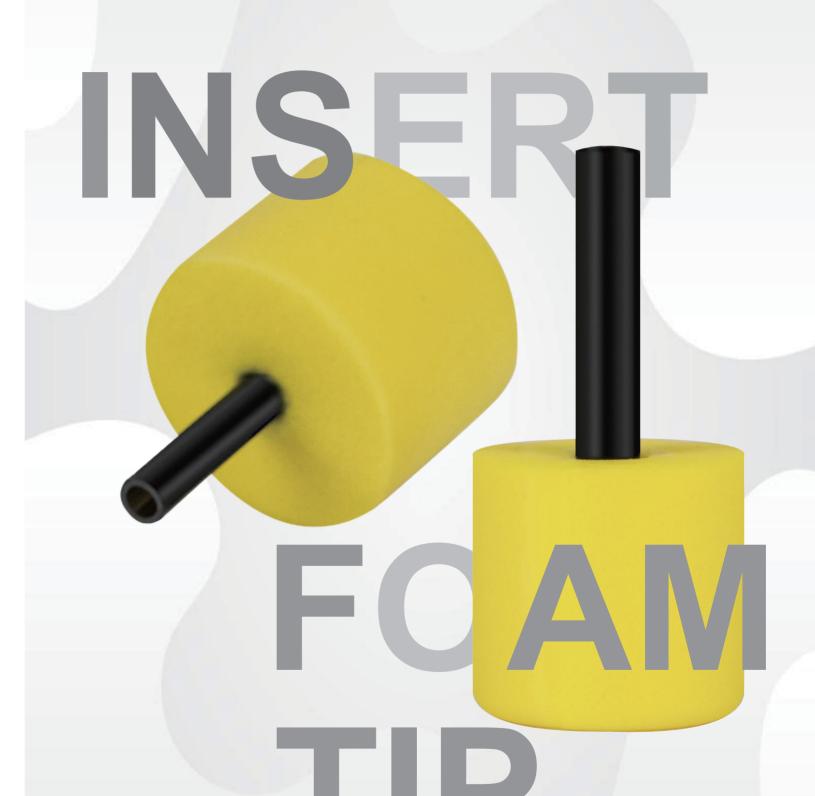

- Used in combination with plug-in earphones.
- o Comfortable to wear and easy to cause swelling.
- o PU material, soft and delicate, perfect fit your ear canal.
- The foam expands after being placed in the ear canal to ensure a perfect fit.
- Fix the plug-in earphone during the whole measurement process to help get accurate hearing test results.